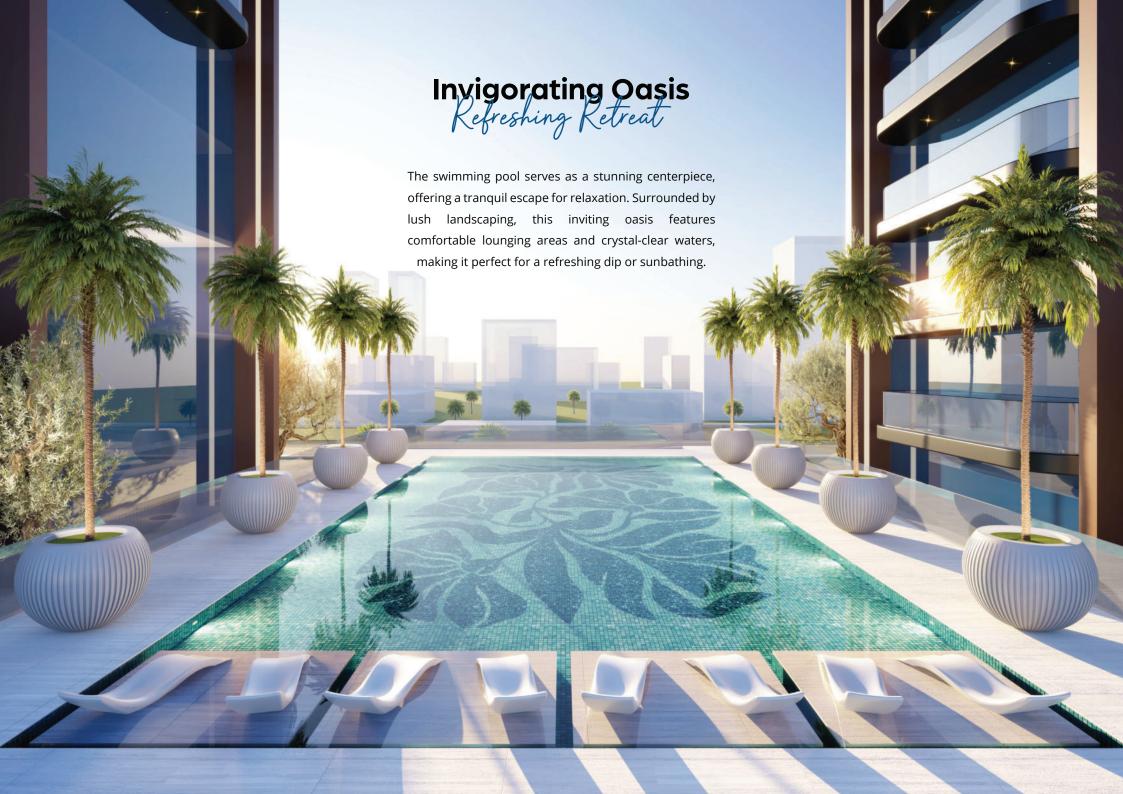

### **Facilities**

Swimming Pool

· Gym

· Kids Play Area

· Barbecue Area

· Jogging Track · Jacuzzi/ Spa

Connected Living

6 12 Minutes to Circle Mall

A Life of Comfort
World-Class Amenities

Swimming Pool

Barbecue Area

Gym & Health Club

Jogging Track

Kids Play Area

Jacuzzi & Spa

A Space to Unwind Living Room