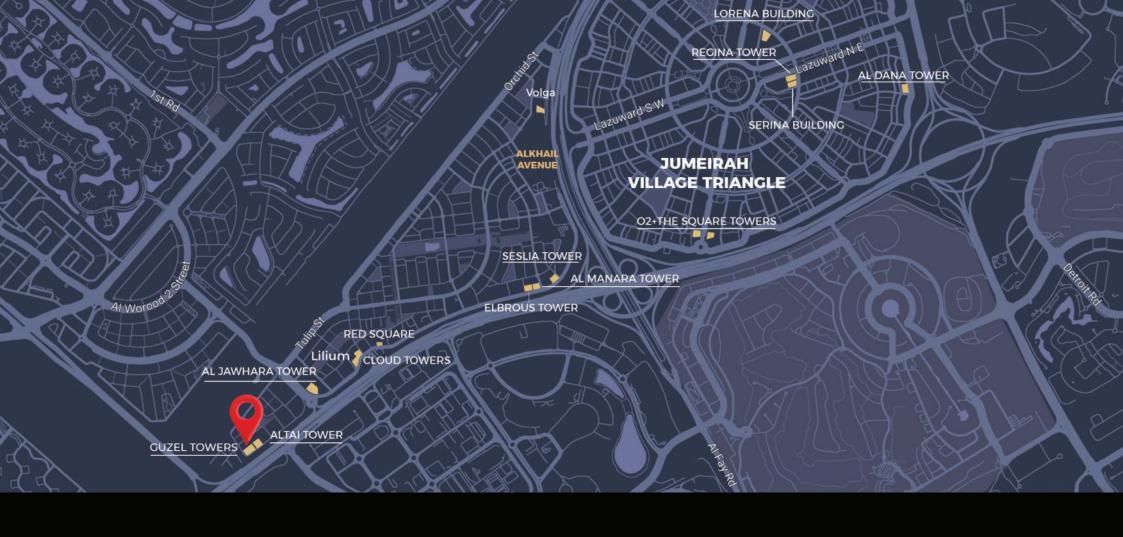

28 Minutes to Dubai Mall

Location

# Why JVT?

Jumeirah Village Triangle (JVT) combines suburban peace with city convenience. Surrounded by greenery and parks, it offers villas, townhouses, and apartments, making it ideal for families. With easy access to major highways, JVT ensures a connected and comfortable lifestyle in Dubai.