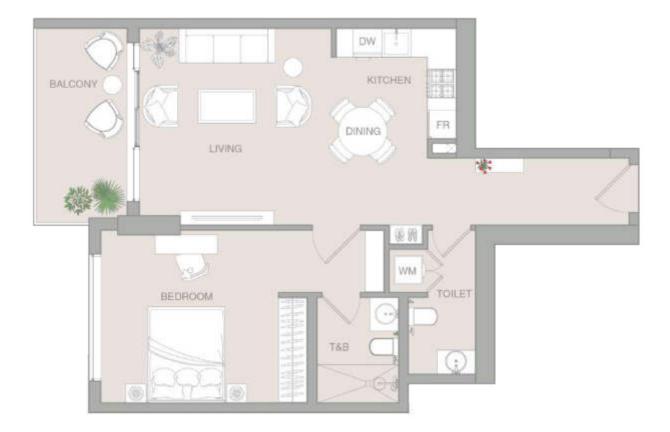

### **ONE BEDROOM**

VERDANIA 1

FLOOR: 1, 2, 3, 4, 5, 6, 7, 8, 9, 10, 11, 12, 13

#### 1 BR TYPE A

| SUITE AREA          | 701.81 | sq. ft |
|---------------------|--------|--------|
| BALCONY AREA        | 92.57  | sq. ft |
| TOTAL SELLABLE AREA | 794.38 | sq. ft |