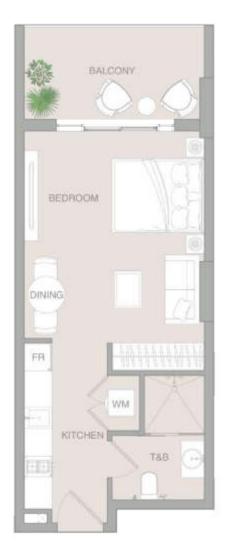

### **STUDIO**

FLOOR: 1, 2, 3, 4, 5, 6, 7, 8, 9, 10, 11, 12, 13

### VERDANIA 1

#### STUDIO TYPE B

 SUITE AREA
 **398.27** sq. ft

 BALCONY AREA
 **92.57** sq. ft

 TOTAL SELLABLE AREA
 **490.84** sq. ft