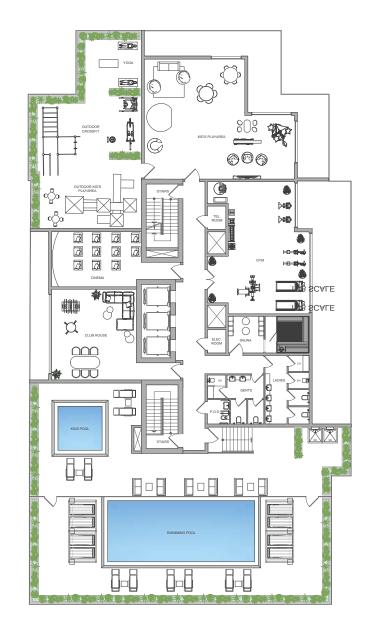

# VERDANIA 1

### Obj.1

Dubai Is a Gallery, and Buildings Are Showpieces



#### **TYPICAL FLOOR PLAN**

### VERDANIA 1

FLOOR: 1-13

#### DUBAI LAND RESIDENCE COMPLEX



ACADEMIC CITY, RD

#### **ROOF FLOOR PLAN**

VERDANIA 1

FLOOR: R





### **STUDIO**

FLOOR: 1, 2, 3, 4, 5, 6, 7, 8, 9, 10, 11, 12, 13

### VERDANIA 1





#### STUDIO TYPE B

 SUITE AREA
 **398.27** sq. ft

 BALCONY AREA
 **92.57** sq. ft

 TOTAL SELLABLE AREA
 **490.84** sq. ft

### **STUDIO**

FLOOR: 1, 2, 3, 4, 5, 6, 7, 8, 9, 10, 11, 12, 13

### VERDANIA 1





#### STUDIO TYPE G

| SUITE AREA          | 372.43 | sq. ft |
|---------------------|--------|--------|
| BALCONY AREA        | 94.72  | sq. ft |
| TOTAL SELLABLE AREA | 467.16 | sq. ft |

### **ONE BEDROOM**

VERDANIA 1

FLOOR: 1, 2, 3, 4, 5, 6, 7, 8, 9, 10, 11, 12, 13





#### 1 BR TYPE A

| SUITE AREA          | 701.81 | sq. ft |
|---------------------|--------|--------|
| BALCONY AREA        | 92.57  | sq. ft |
| TOTAL SELLABLE AREA | 794.38 | sq. ft |

### **ONE BEDROOM**

FLOOR: 1, 2, 3