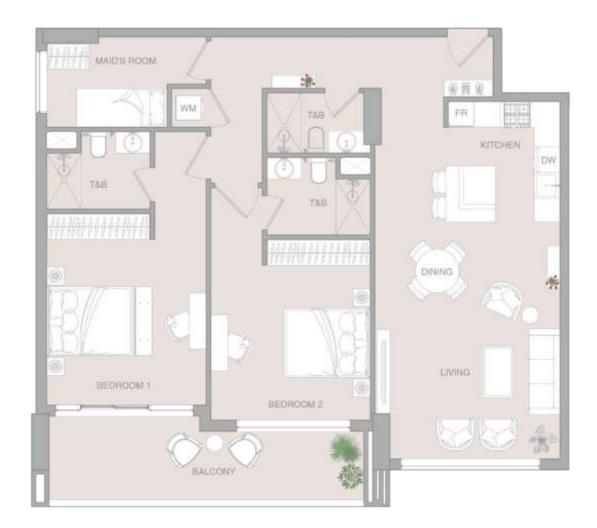

### **TWO BEDROOM PRO**

### VERDANIA 1

FLOOR: 1, 2, 3, 4, 5, 6, 7, 8, 9, 10, 11, 12, 13

### 2,5 BR TYPE A

SUITE AREA BALCONY AREA TOTAL SELLABLE AREA **1,189.42** sq. ft **161.46** sq. ft

1,350.88 sq. ft