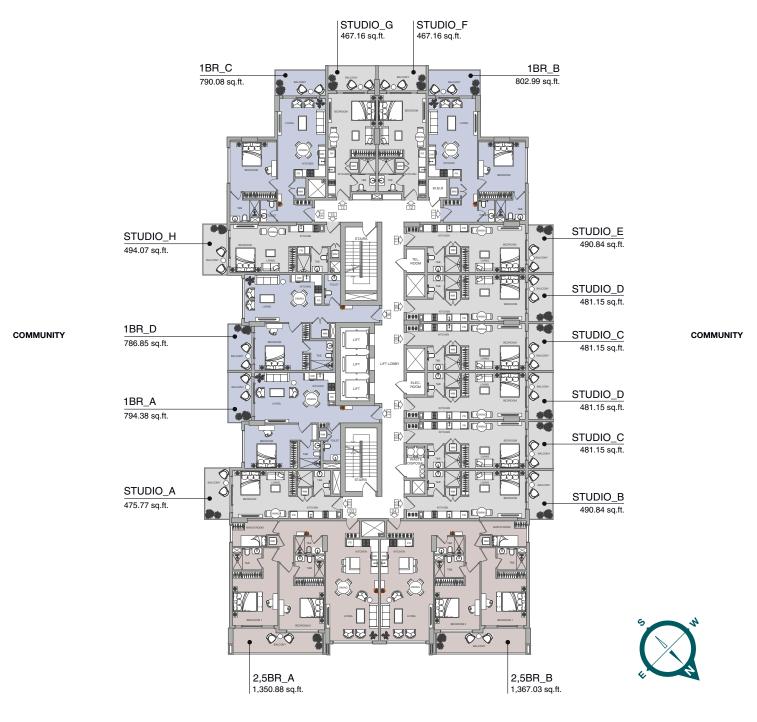

# VERDANIA 1

### Obj.1

Dubai Is a Gallery, and Buildings Are Showpieces



#### **TYPICAL FLOOR PLAN**

### VERDANIA 1

FLOOR: 1-13

#### DUBAI LAND RESIDENCE COMPLEX



ACADEMIC CITY, RD

#### **ROOF FLOOR PLAN**

VERDANIA 1

FLOOR: R





### **STUDIO**

FLOOR: 1, 2, 3, 4, 5, 6, 7, 8, 9, 10, 11, 12, 13

### VERDANIA 1





#### STUDIO TYPE B

 SUITE AREA
 **398.27** sq. ft

 BALCONY AREA
 **92.57** sq. ft

 TOTAL SELLABLE AREA
 **490.84** sq. ft

### **STUDIO**

FLOOR: 1, 2, 3, 4, 5, 6, 7, 8, 9, 10, 11, 12, 13

### VERDANIA 1





#### STUDIO TYPE G

| SUITE AREA          | 372.43 | sq. ft |
|---------------------|--------|--------|
| BALCONY AREA        | 94.72  | sq. ft |
| TOTAL SELLABLE AREA | 467.16 | sq. ft |

### **ONE BEDROOM**

VERDANIA 1

FLOOR: 1, 2, 3, 4, 5, 6, 7, 8, 9, 10, 11, 12, 13





#### 1 BR TYPE A

| SUITE AREA          | 701.81 | sq. ft |
|---------------------|--------|--------|
| BALCONY AREA        | 92.57  | sq. ft |
| TOTAL S