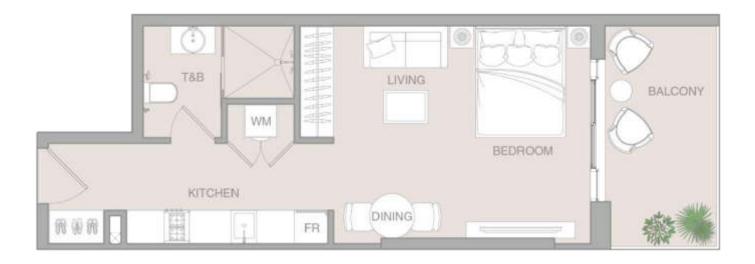

### **STUDIO**

FLOOR: 1, 2, 3, 4, 5, 6, 7, 8, 9, 10, 11, 12, 13

#### STUDIO TYPE B

 SUITE AREA
 **398.27** sq. ft

 BALCONY AREA
 **92.57** sq. ft

 TOTAL SELLABLE AREA
 **490.84** sq. ft