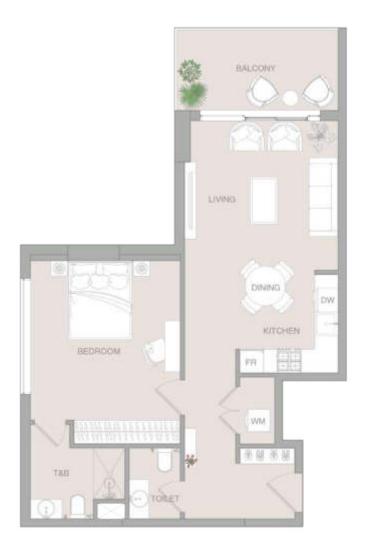

### **ONE BEDROOM**

FLOOR: 1, 2, 3, 4, 5, 6, 7, 8, 9, 10, 11, 12, 13

### VERDANIA 1

#### 1 BR TYPE C

| SUITE AREA          | 693.20 | sq. ft |
|---------------------|--------|--------|
| BALCONY AREA        | 96.88  | sq. ft |
| TOTAL SELLABLE AREA | 790.08 | sq. ft |