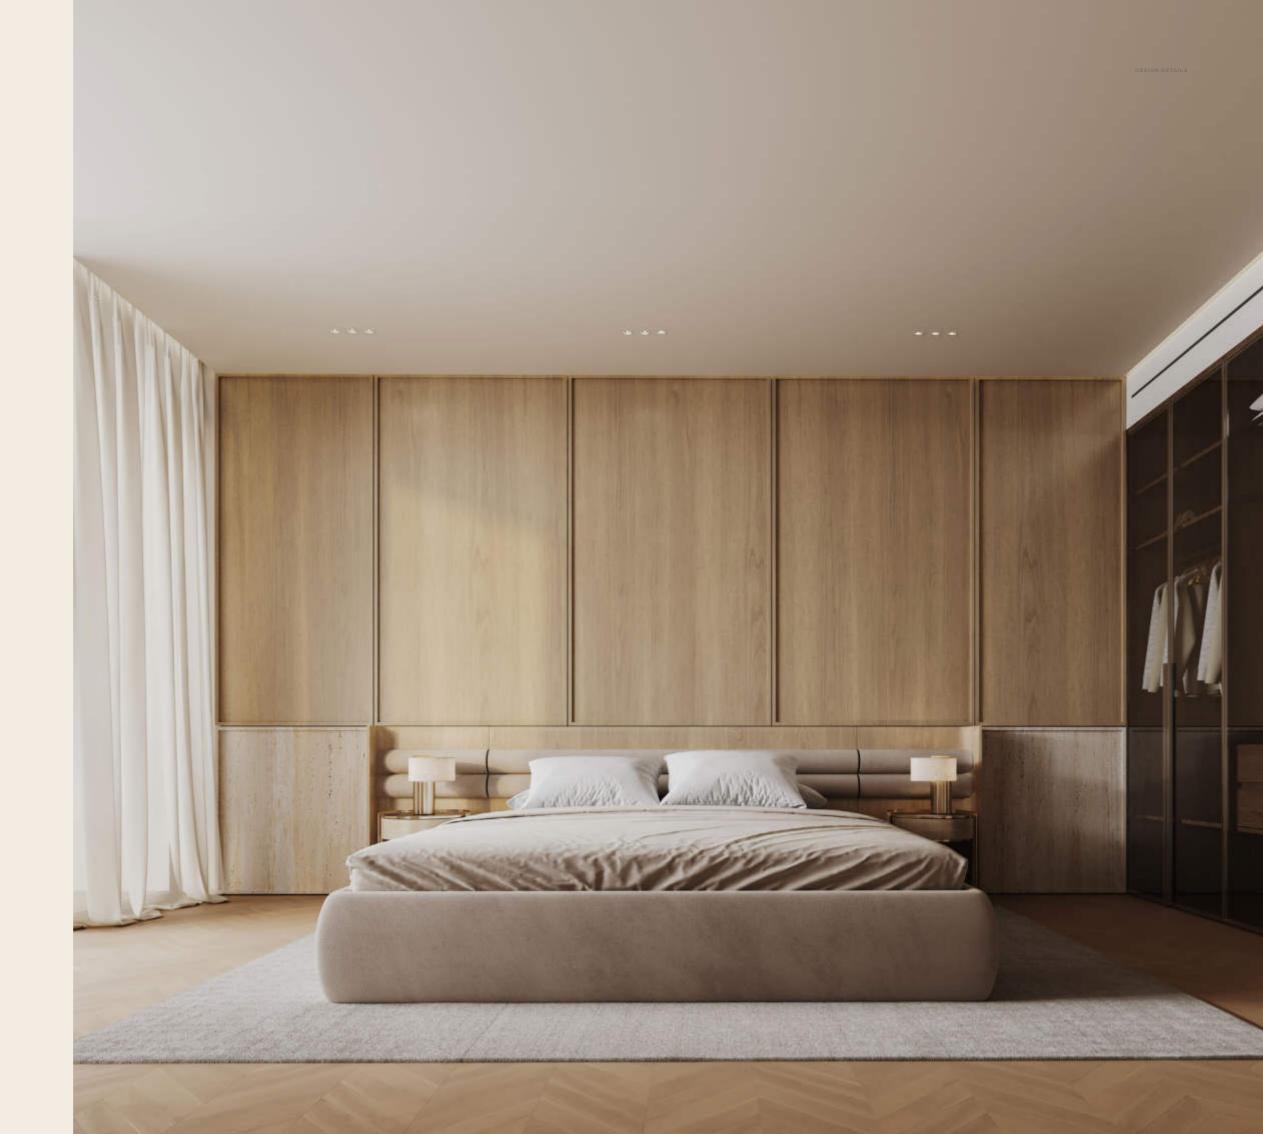

### Apartment Materials

Wood Porcelain

Brushed Brass

Mirror

Tan Oak Wood

Black Tinted Glass