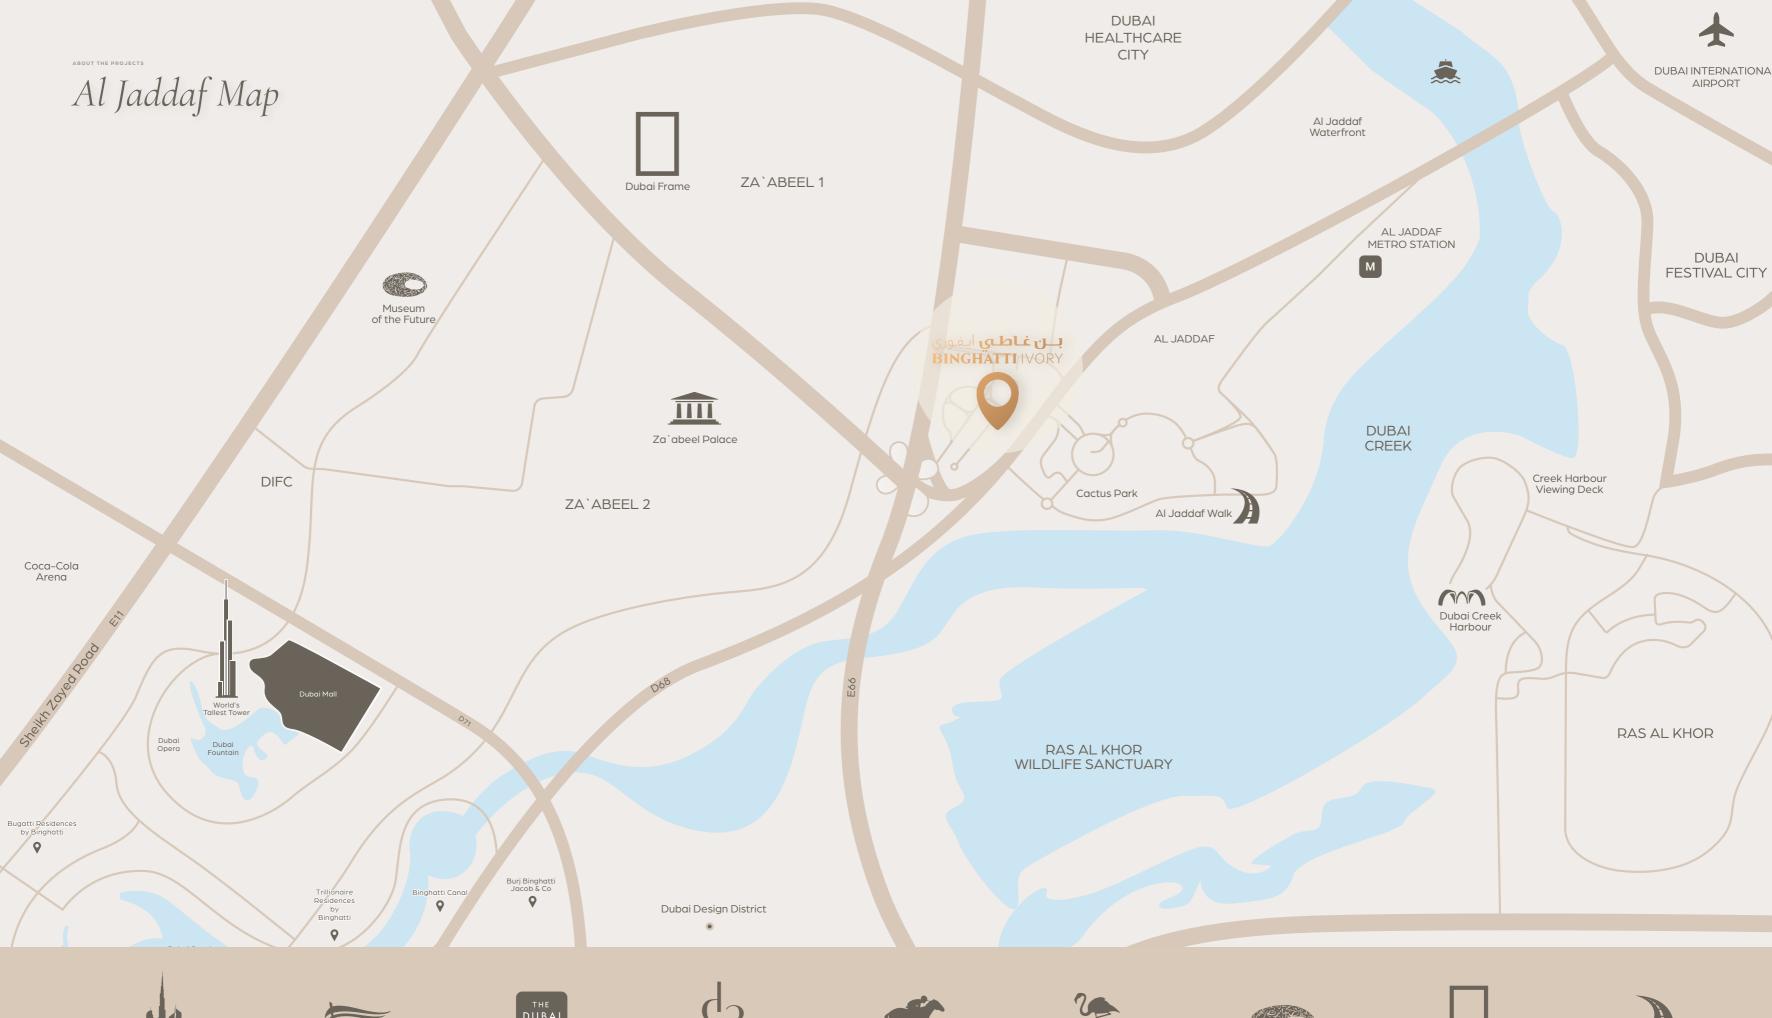

#### TOTAL UNITS

Residential units - 331

Shop (Ground Floor) - 01

The Dubai Mall 3-5 MINUTES

5-8 MINUTES

Meydan Racecourse

5-10 MINUTES

Ras Al Khor Wildlife Sanctuary 5-10 MINUTES

Museum of the Future 4-6 MINUTES

4-6 MINUTES

Al Jaddaf Walk 2-3 MINUTES