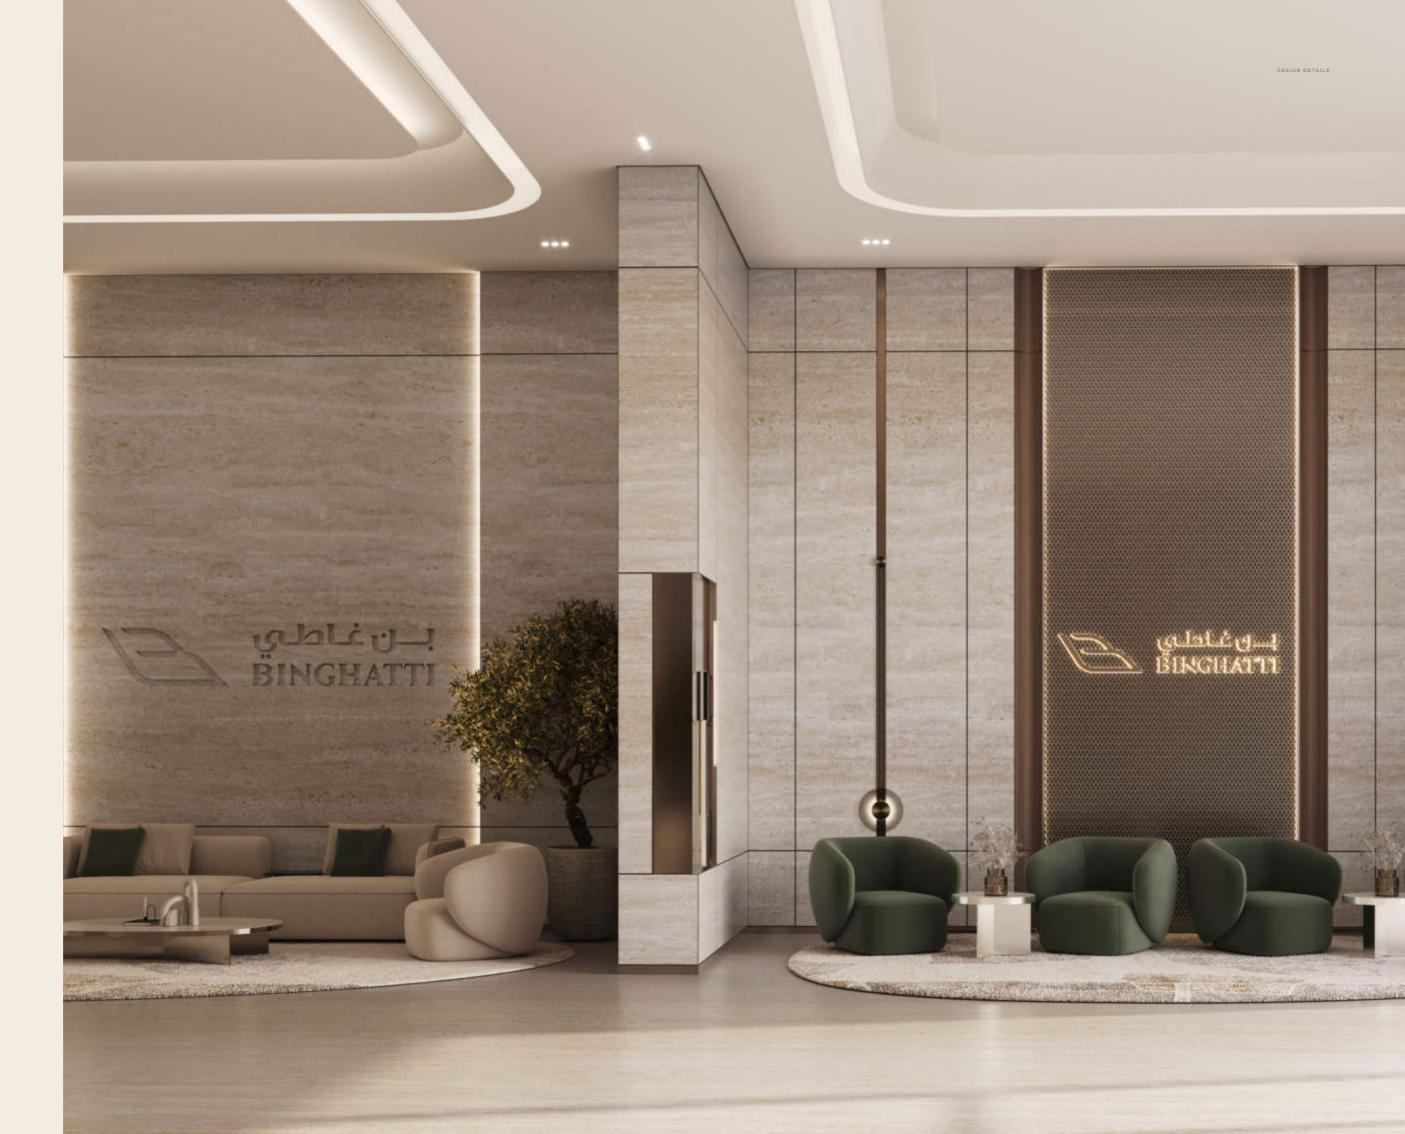

### بىن غاطىي ايفوري BINGHATTI IVORY







# Project Facts

#### PROPERTY TYPE

Residential & Retail

#### PLOT AREA

3088.32 SQ.M / 33242.00 SQFT

#### **DESCRIPTION**

2B + G + 3P +20 Residential Floors + Roof

#### NUMBER OF UNITS

Studio Apartment - **76** 

1 Bedroom Apartment - **177** 

2 Bedroom Apartment – **78** 

#### TOTAL UNITS

Residential units - 331

Shop (Ground Floor) - 01











The Dubai Mall 3-5 MINUTES



5-8 MINUTES

Meydan Racecourse



5-10 MINUTES

Ras Al Khor Wildlife Sanctuary 5-10 MINUTES



Museum of the Future 4-6 MINUTES



4-6 MINUTES



Al Jaddaf Walk 2-3 MINUTES

## Material Lists

Lobby Materials





Travertine







### Material Lists

### Apartment Materials





Wood Porcelain

Brushed Brass





Mirror

Tan Oak Wood



Black Tinted Glass



# Material Lists

### Bathroom Materials



Exotic Green Porcelain



Tan Oak Wood



Travertine





# hoûsebook Real Estate Company since 2012 in the UAE



+971 (4) 412-5000

Affiliate managers



Alevtina Kapustina



Svetlana Guseva

### Office

Housebook Real Estate LCC

Dubai Marina, office 2502-01, Dubai, UAE

Company license: 1128098

ae.housebook.deals

partner@housebook.ae