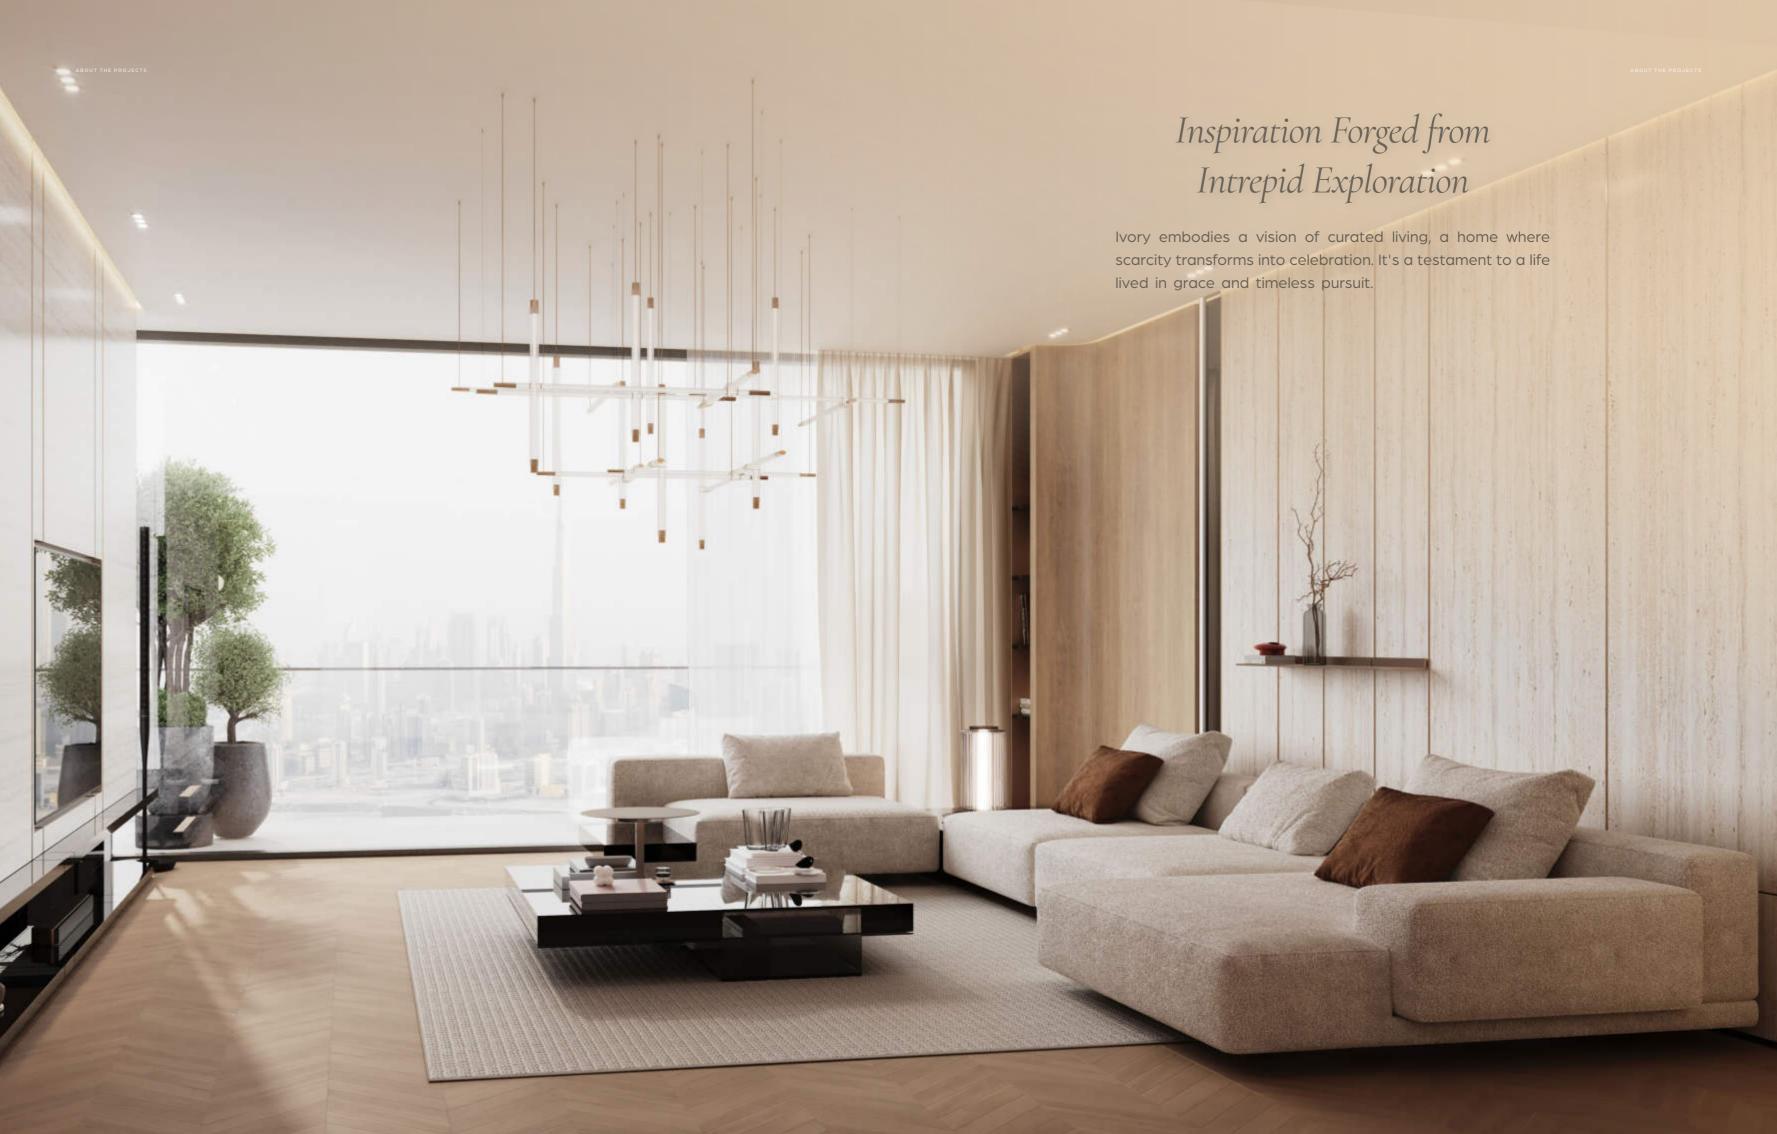

## Material Lists

Lobby Materials

Travertine

### Material Lists

### Apartment Materials

Wood Porcelain

Brushed Brass

Mirror

Tan Oak Wood

Black Tinted Glass

# Material Lists

### Bathroom Materials

Exotic Green Porcelain

Tan Oak Wood

Travertine