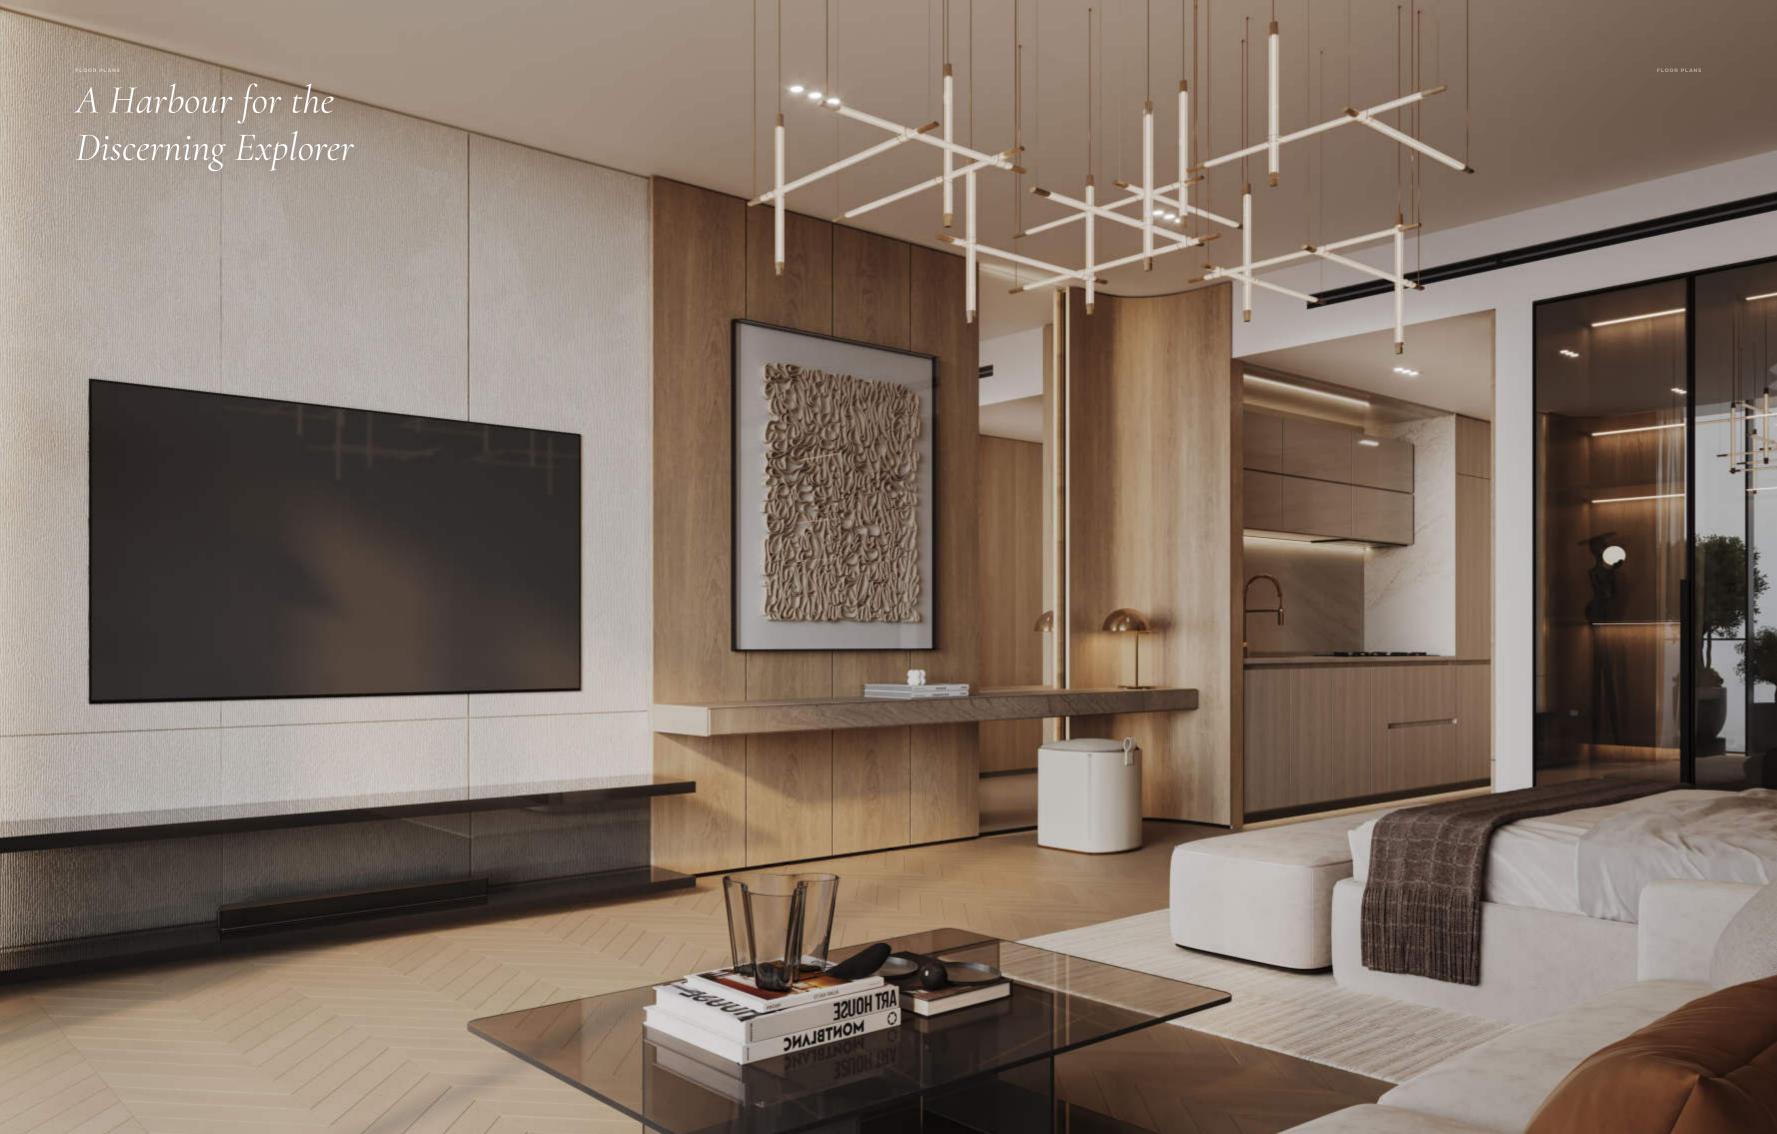

### Apartment Materials

Wood Porcelain

Brushed Brass

Mirror

Tan Oak Wood

Black Tinted Glass