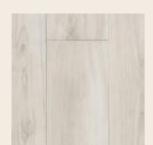

### Apartment Materials

Wood Porcelain

Brushed Brass

Mirror

Tan Oak Wood

Black Tinted Glass