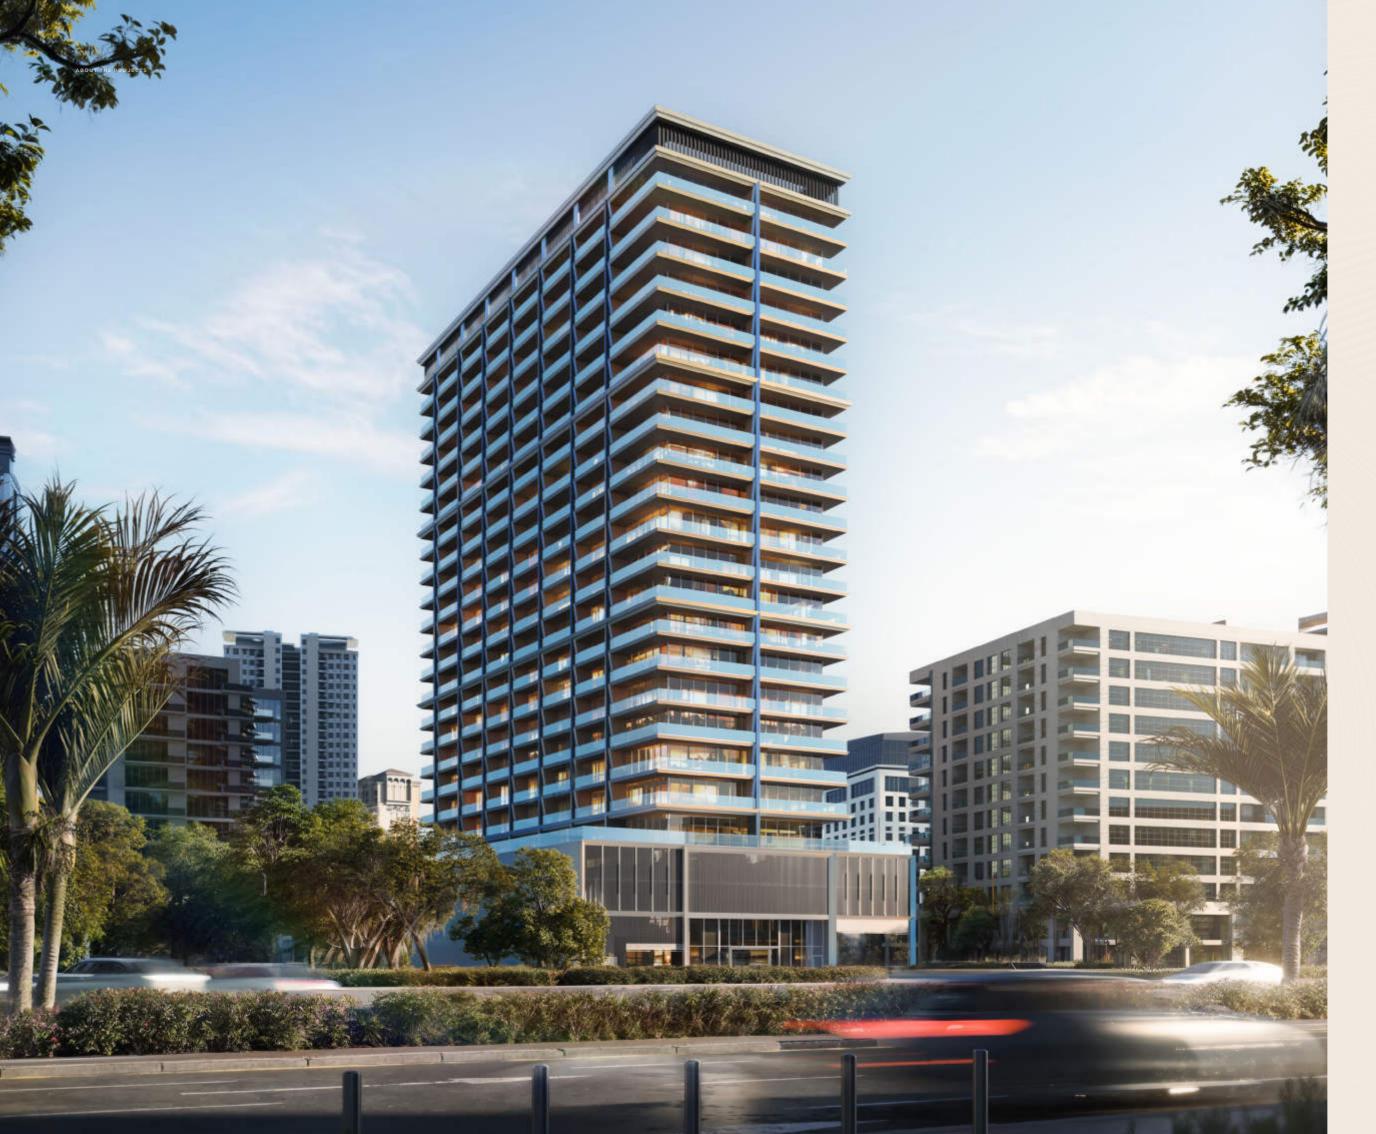

### بىن غاطىي ايفوري BINGHATTI IVORY

#### PROPERTY TYPE

Residential & Retail

#### PLOT AREA

3088.32 SQ.M / 33242.00 SQFT

#### **DESCRIPTION**

2B + G + 3P +20 Residential Floors + Roof