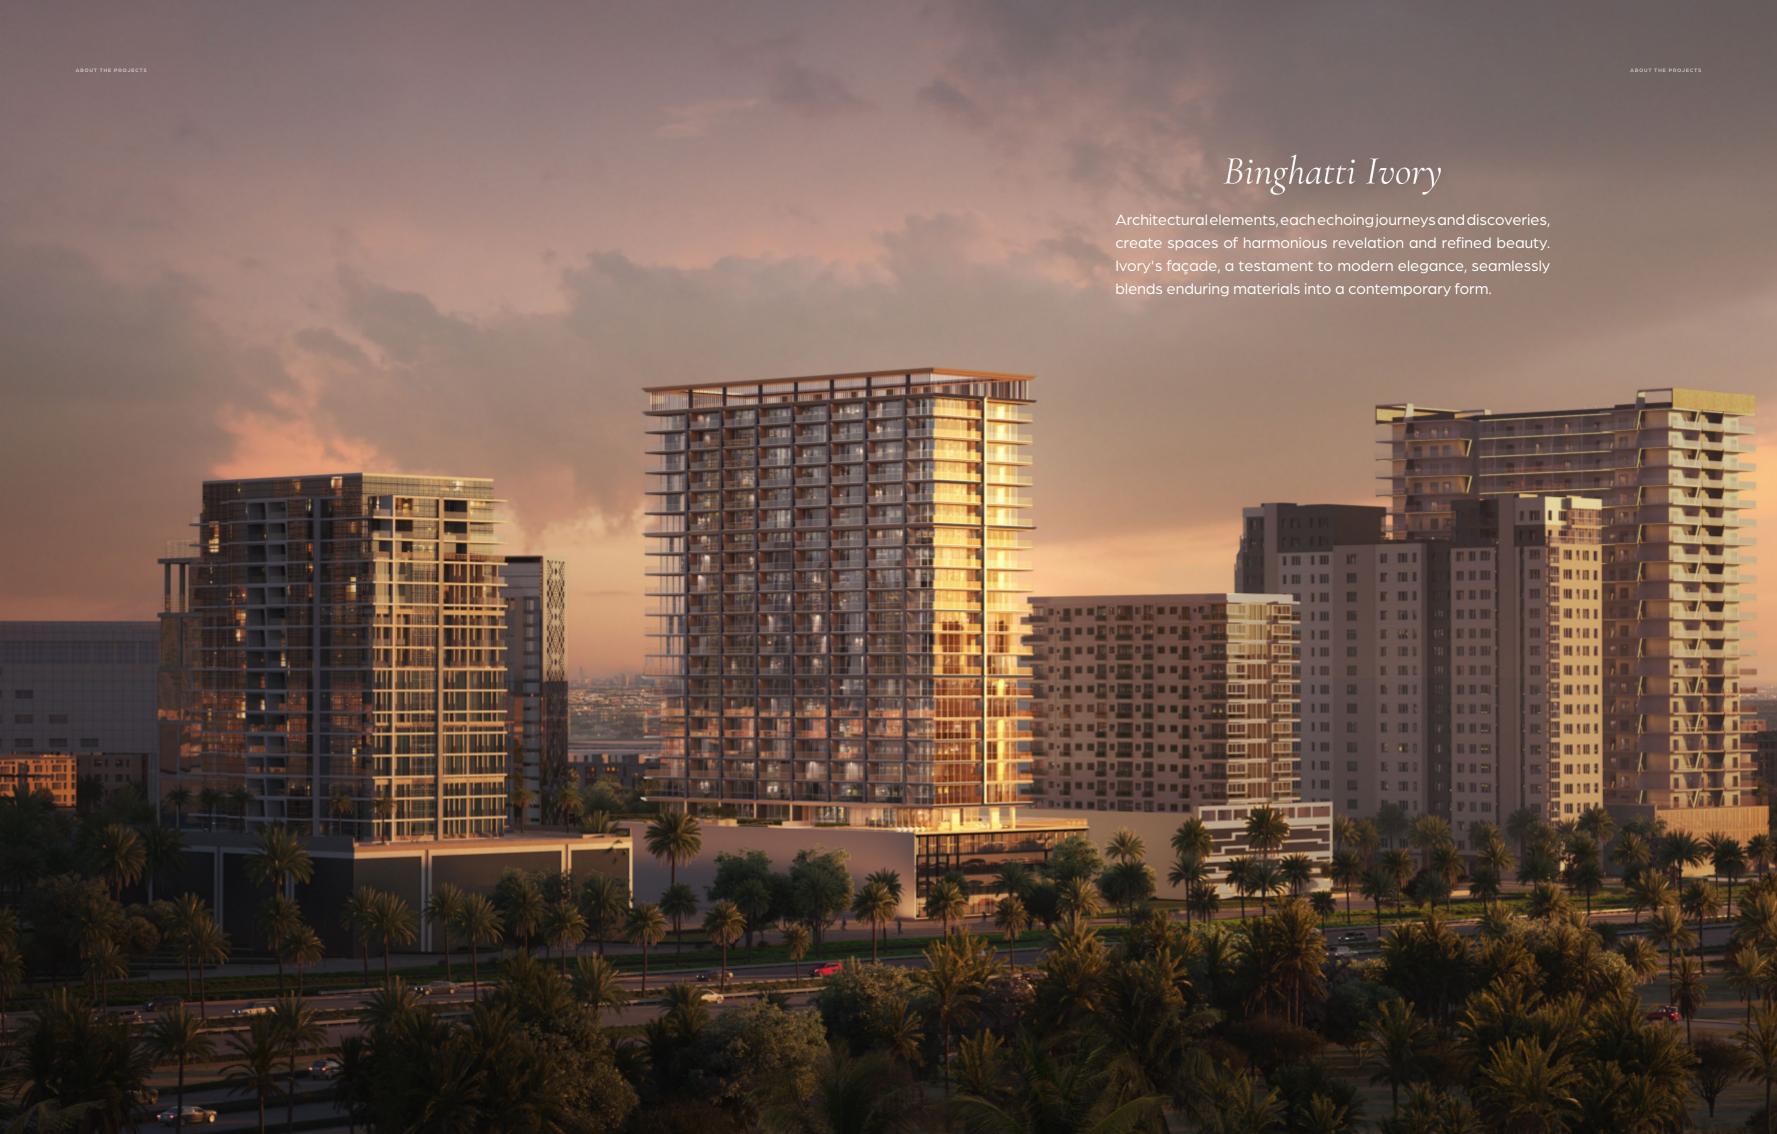

### بىن غاطىي ايفوري BINGHATTI IVORY







# Project Facts

#### PROPERTY TYPE

Residential & Retail

#### PLOT AREA

3088.32 SQ.M / 33242.00 SQFT

#### **DESCRIPTION**

2B + G + 3P +20 Residential Floors + Roof

#### NUMBER OF UNITS

Studio Apartment - **76** 

1 Bedroom Apartment - **177** 

2 Bedroom Apartment – **78** 

#### TOTAL UNITS

Residential units - 331

Shop (Ground Floor) - 01











The Dubai Mall 3-5 MINUTES



5-8 MINUTES

Meydan Racecourse



5-10 MINUTES

Ras Al Khor Wildlife Sanctuary 5-10 MINUTES



Museum of the Future 4-6 MINUTES



4-6 MINUTES



Al Jaddaf Walk 2-3 MINUTES

## Material Lists

Lobby Materials





Travertine







### Material Lists

### Apartment Materials





Wood Porcelain

Brushed Brass





Mirror

Tan Oak Wood



Black Tinted Glass



# Material Lists

### Bathroom Materials