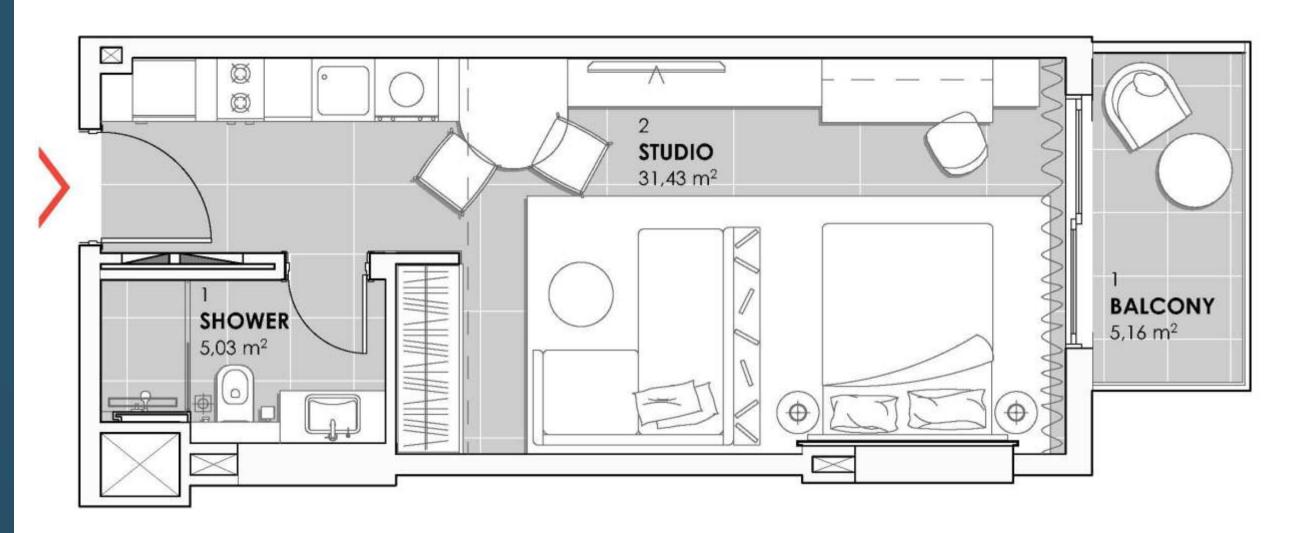

# STUDIOS

FROM 441.43 SQ FT TO 683.08 SQ FT

#### STUDIO APARTMENT TYPE A

Apt. no. 202, 302, 402, 502, 602, 702, 802, 902, 1002