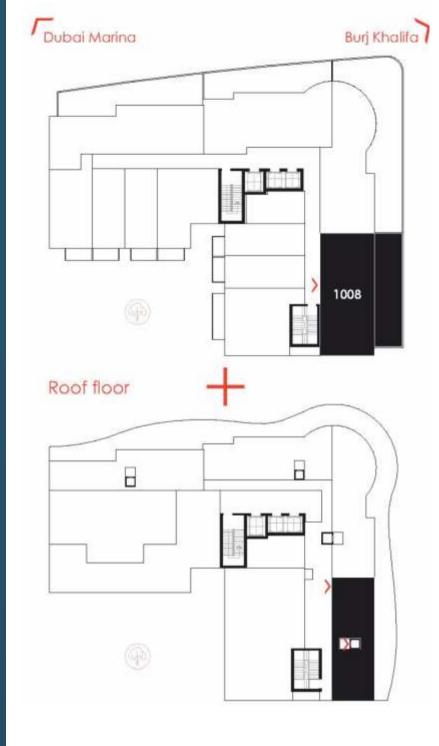

# TWO BEDROOM

FROM 2337.58 SQ FT TO 3010.24 SQ FT

TWO BEDROOM APARTMENT TYPE A
Apt. no. 1008