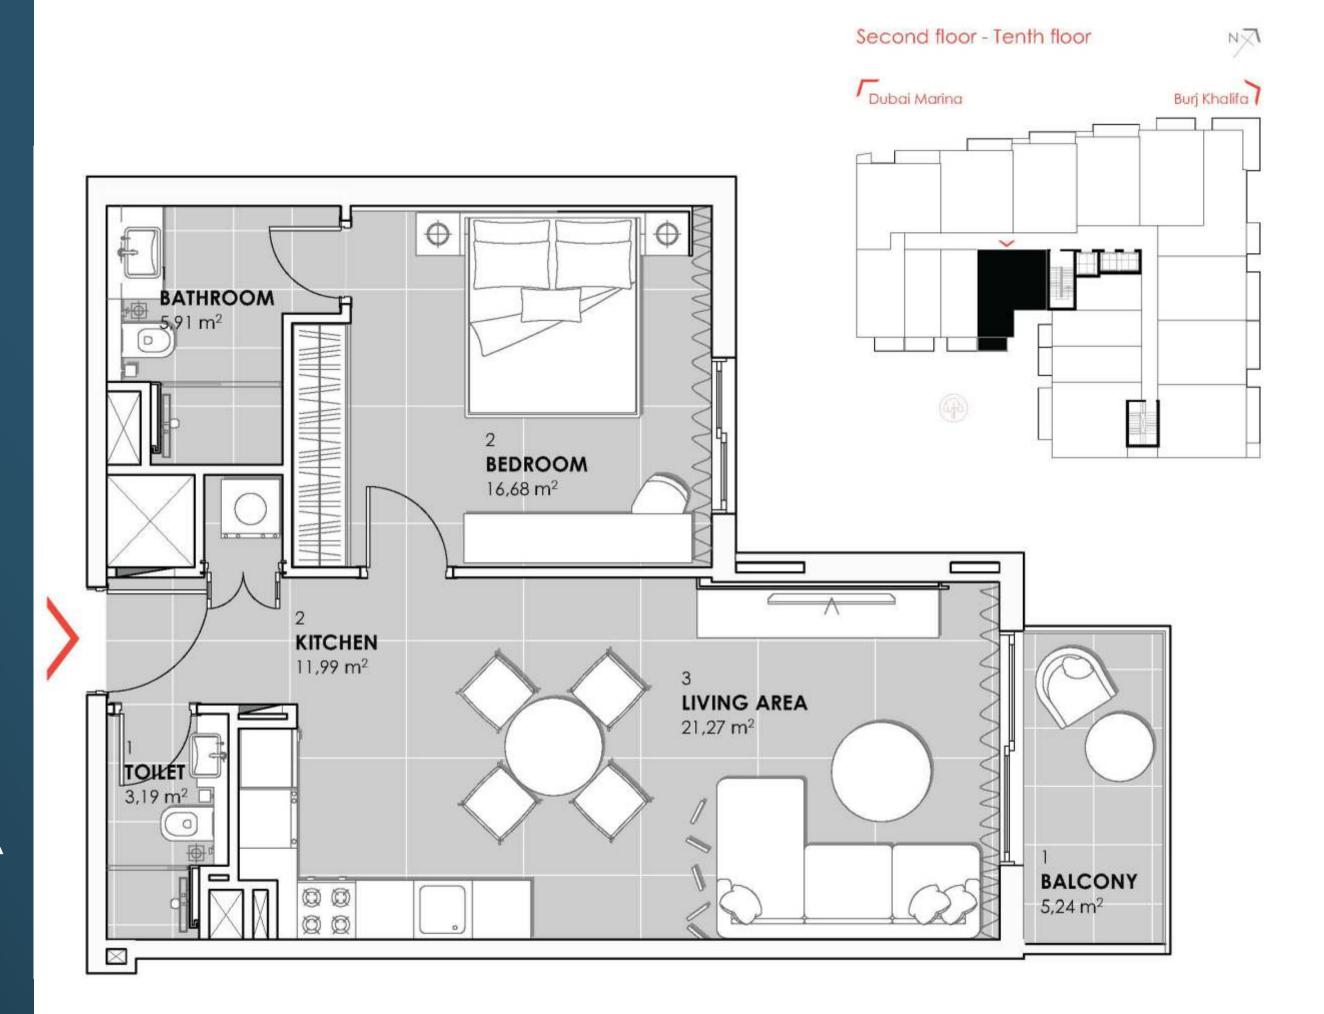

### ONE BEDROOM

FROM 691.80 SQ FT TO 1020.10 SQ FT

#### ONE BEDROOM APARTMENT TYPE H

Apt. no. 205, 305, 405, 505, 605, 705, 805, 905