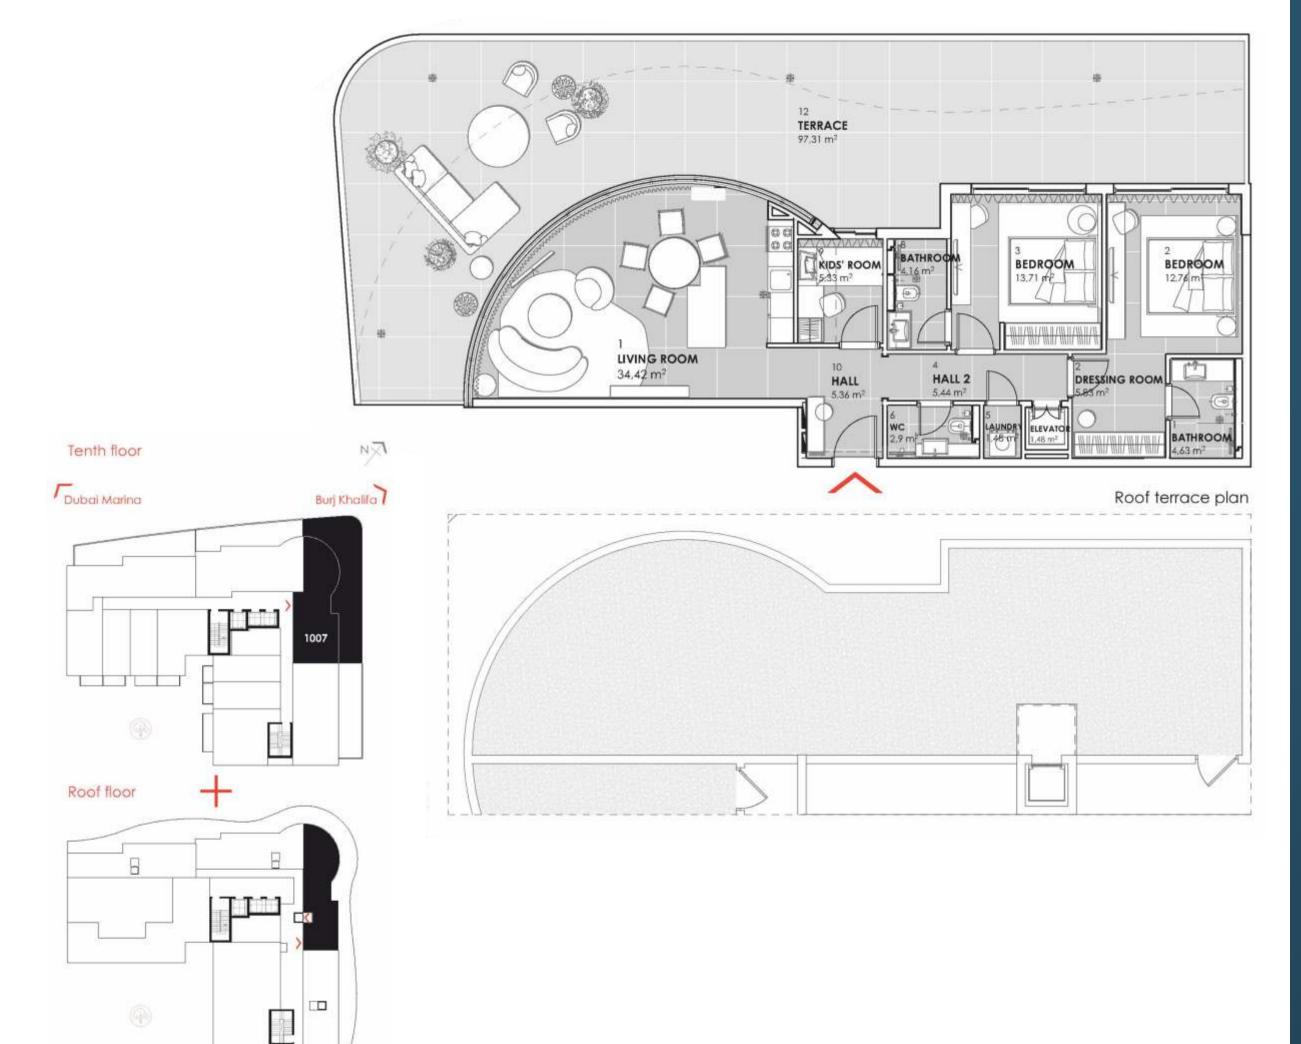

# TWO BEDROOM

FROM 2337.58 SQ FT TO 3010.24 SQ FT

TWO BEDROOM APARTMENT TYPE B

Apt. no. 1007

+971 43 102302

Affiliate managers

Alevtina Kapustina

Svetlana Guseva