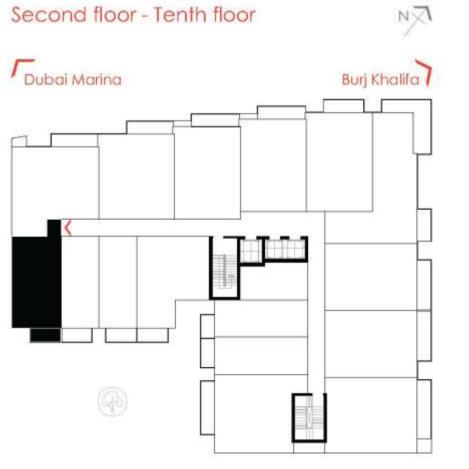

### ONE BEDROOM

FROM 691.80 SQ FT TO 1020.10 SQ FT

#### ONE BEDROOM APARTMENT TYPE A

Apt. no. 201, 301, 401, 501, 601, 701, 801, 901, 1001