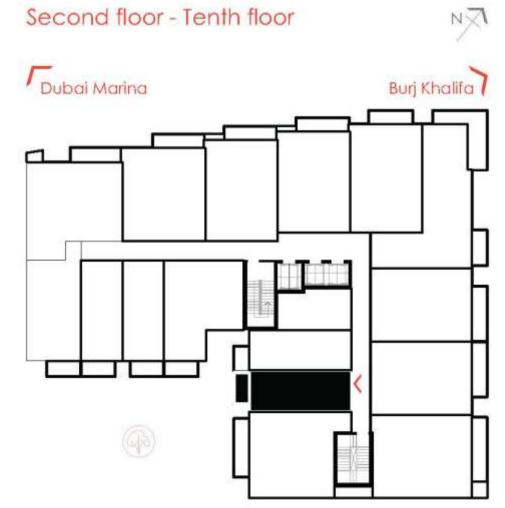

# STUDIOS

FROM 441.43 SQ FT TO 683.08 SQ FT

#### STUDIO APARTMENT TYPE A

Apt. no. 202, 302, 402, 502, 602, 702, 802, 902, 1002