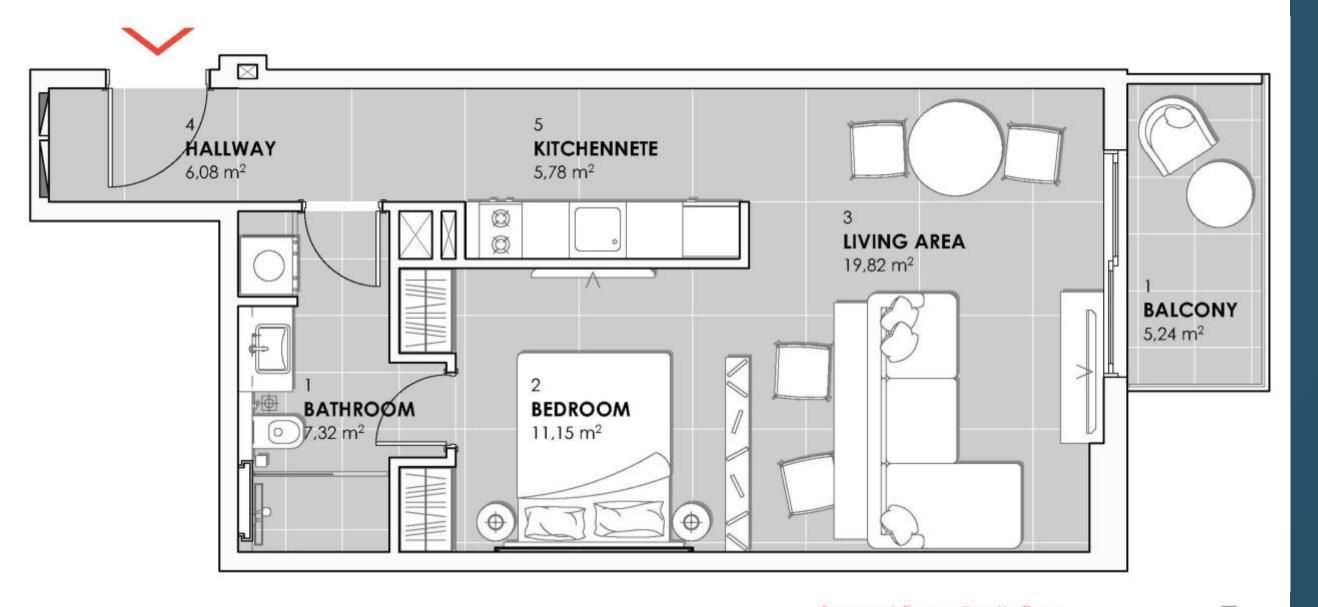

## STUDIOS

FROM 441.43 SQ FT TO 683.08 SQ FT

#### STUDIO APARTMENT TYPE B

Apt. no. 204, 304, 404, 504, 604, 704, 804, 904, 1004