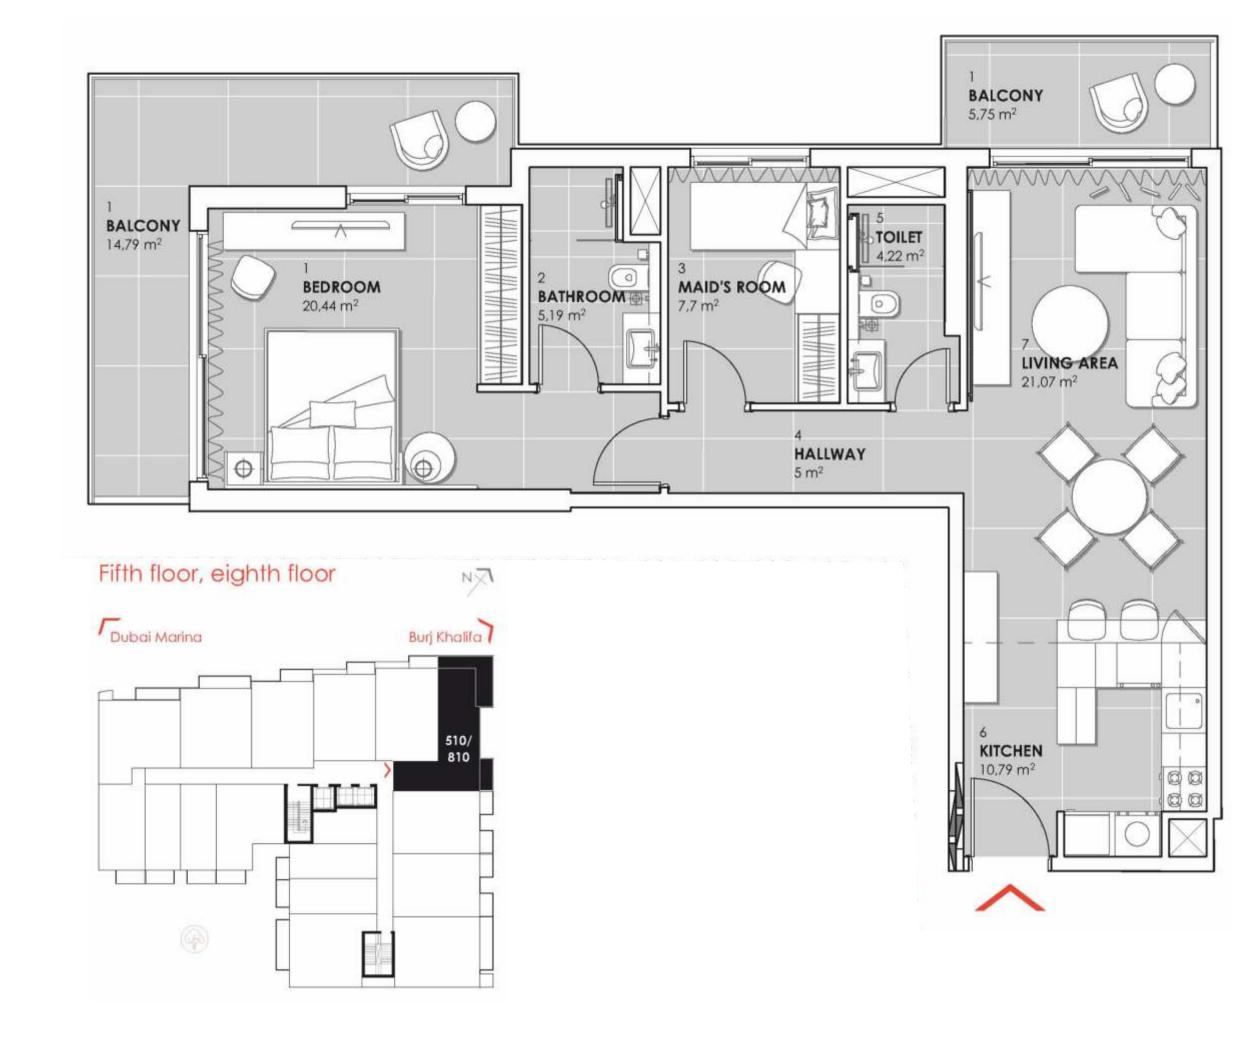

## ONE BEDROOM

FROM 691.80 SQ FT TO 1020.10 SQ FT

ONE BEDROOM APARTMENT TYPE C
Apt. no. 510,810