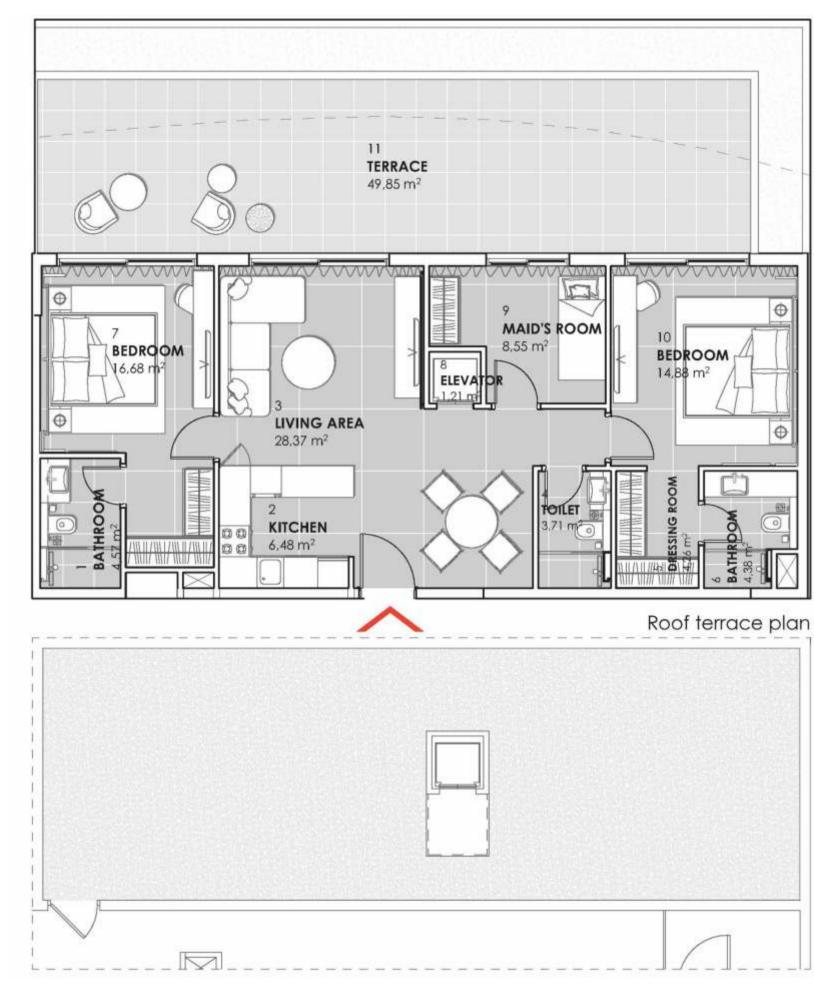

# TWO BEDROOM

FROM 2337.58 SQ FT TO 3010.24 SQ FT

TWO BEDROOM APARTMENT TYPE A
Apt. no. 1008

# TWO BEDROOM

FROM 2337.58 SQ FT TO 3010.24 SQ FT

TWO BEDROOM APARTMENT TYPE B

Apt. no. 1007

+971 43 102302

Affiliate managers

Alevtina Kapustina

Svetlana Guseva