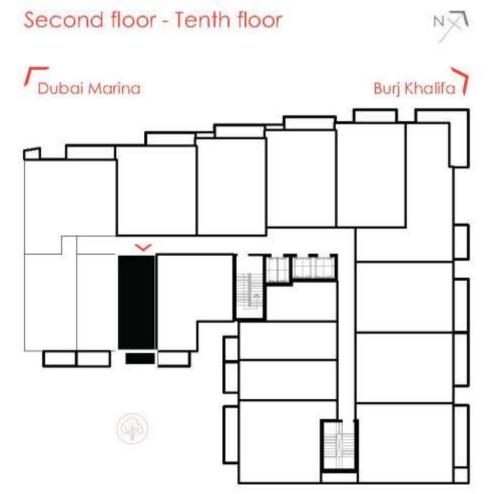

#### STUDIO APARTMENT TYPE A

Apt. no. 202, 302, 402, 502, 602, 702, 802, 902, 1002

#### STUDIO APARTMENT TYPE A

Apt. no. 215, 315, 415, 515, 615, 715, 815, 915, 1010

#### STUDIO APARTMENT TYPE B

Apt. no. 204, 304, 404, 504, 604, 704, 804, 904, 1004