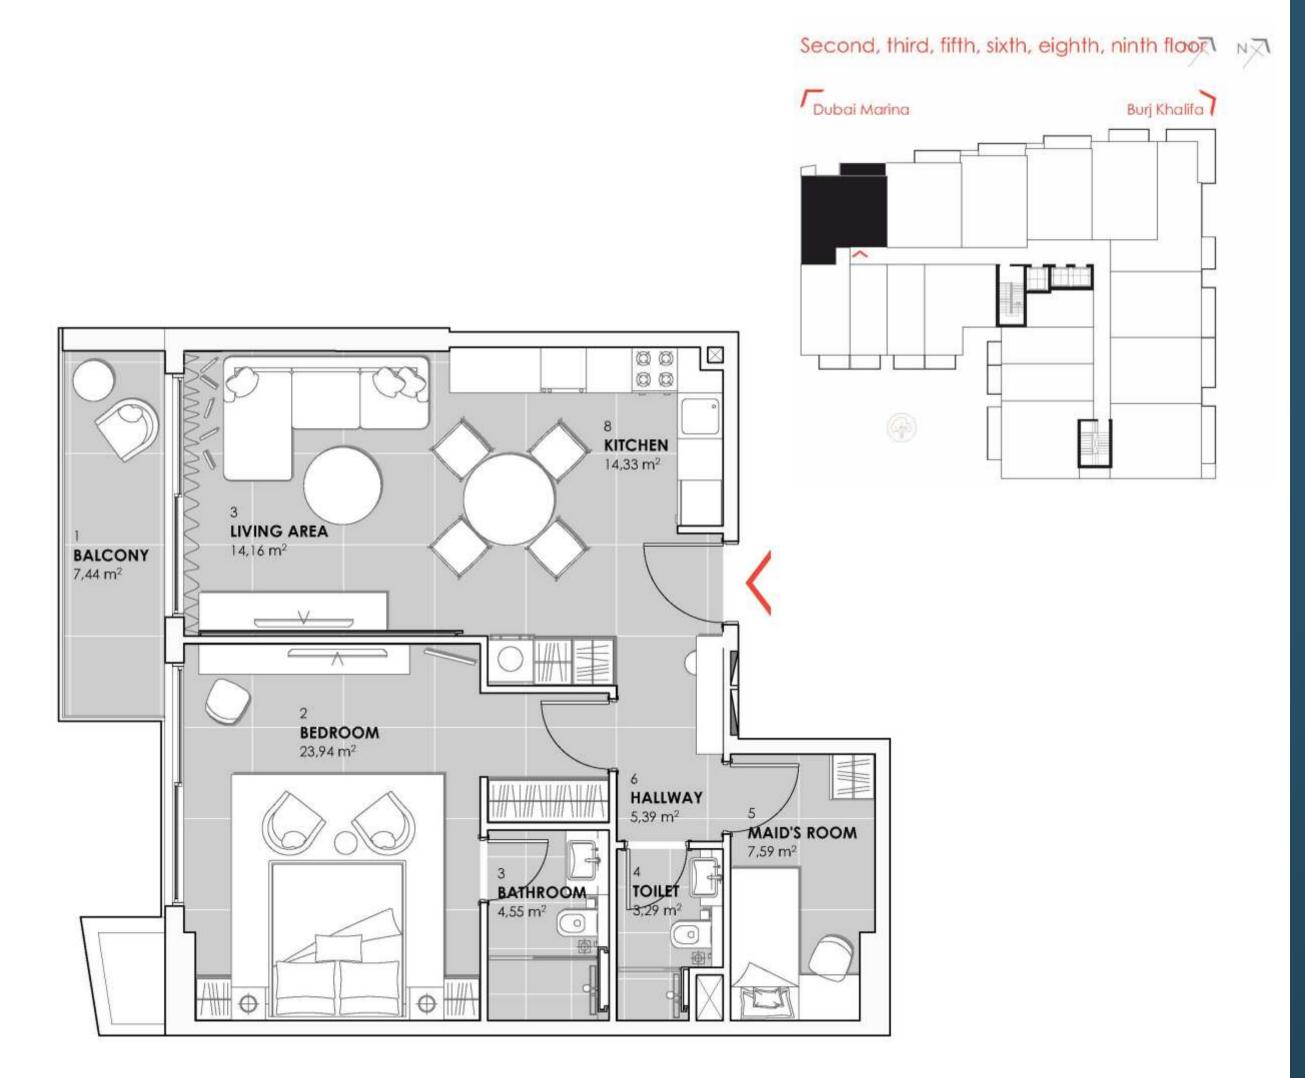

#### ONE BEDROOM APARTMENT TYPE A

Apt. no. 201, 301, 401, 501, 601, 701, 801, 901, 1001