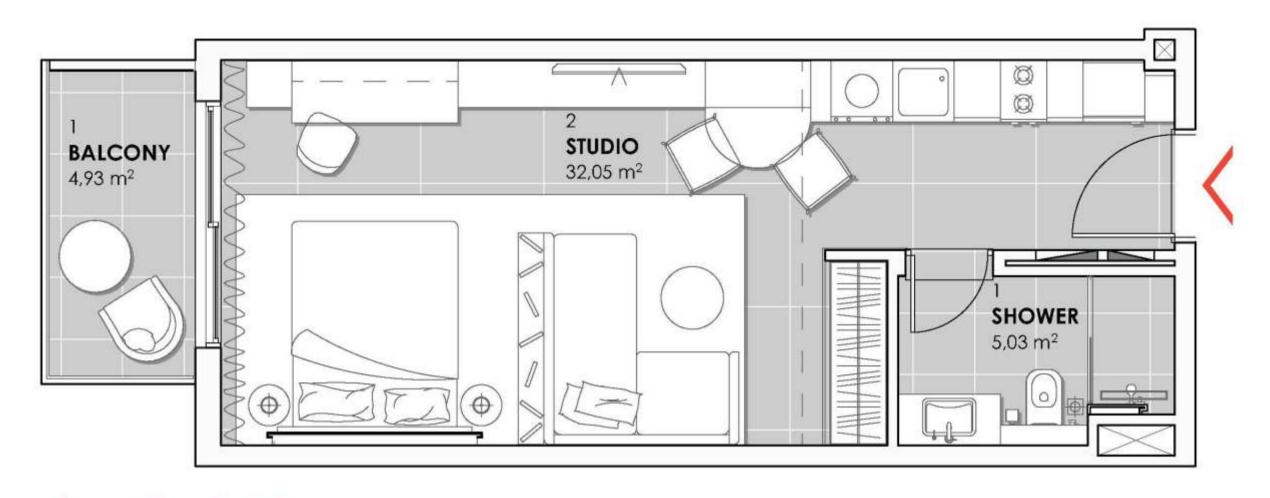

## STUDIOS

FROM 441.43 SQ FT TO 683.08 SQ FT

#### STUDIO APARTMENT TYPE B

Apt. no. 204, 304, 404, 504, 604, 704, 804, 904, 1004