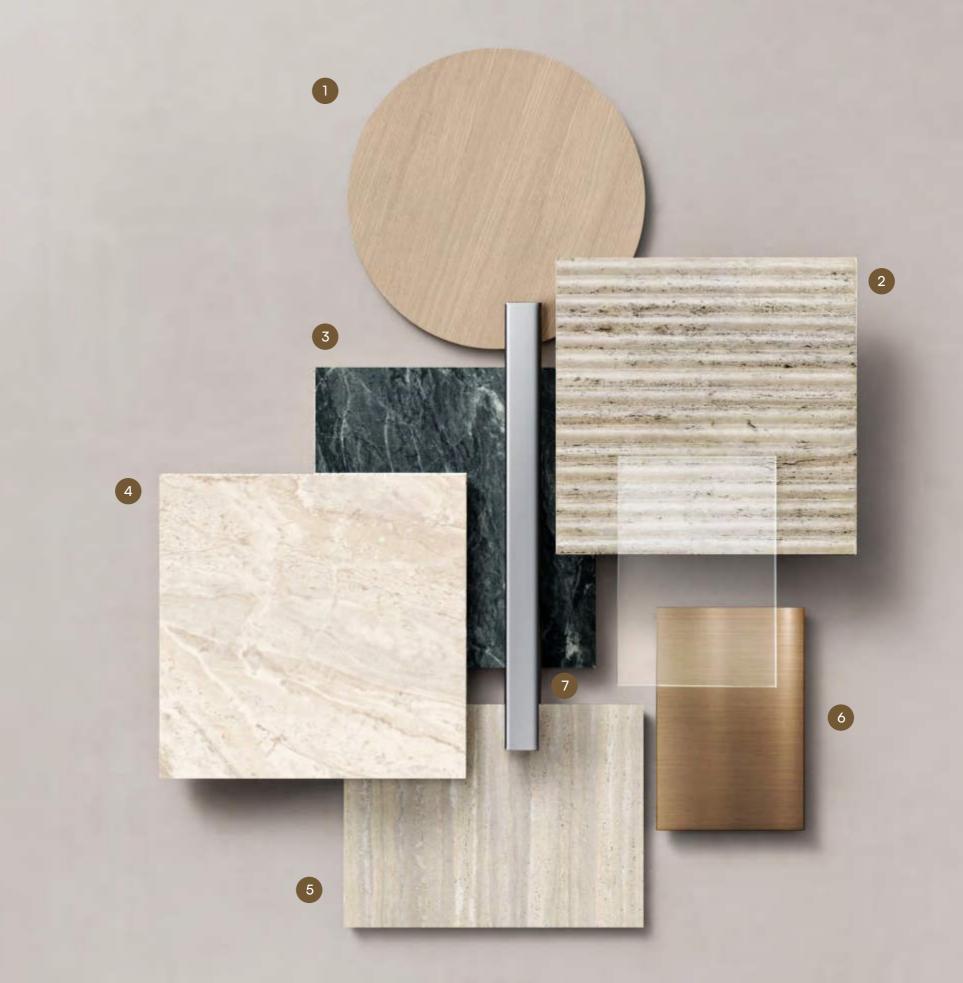

- 1. Wood Veneer
- 2. Fluted Travertine
- 3. Feature Wall
- 4. Walls Porcelein Tiles
- 5. Floor Porcelein Tiles
- 6. Champaign Metal
- 7. Mirror