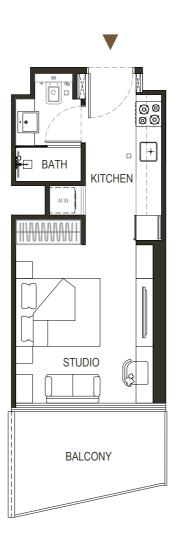

| AREA            | SQ.M                 | SQ.FT                  |
|-----------------|----------------------|------------------------|
|                 |                      |                        |
| SUITE AREA      | 35.18 m <sup>2</sup> | 378.67 ft <sup>2</sup> |
| BALCONY AREA    | 16.03 m <sup>2</sup> | 172.55 ft <sup>2</sup> |
| TOTAL UNIT AREA | 51.21 m <sup>2</sup> | 551.21 ft <sup>2</sup> |
|                 |                      |                        |

| FLAT DESIGN COMPONENTS |                   |  |
|------------------------|-------------------|--|
|                        |                   |  |
| BATH                   | 4 m <sup>2</sup>  |  |
| STUDIO                 | 17 m <sup>2</sup> |  |
| LAUNDRY                | 1 m²              |  |
| KITCHEN                | 7 m²              |  |