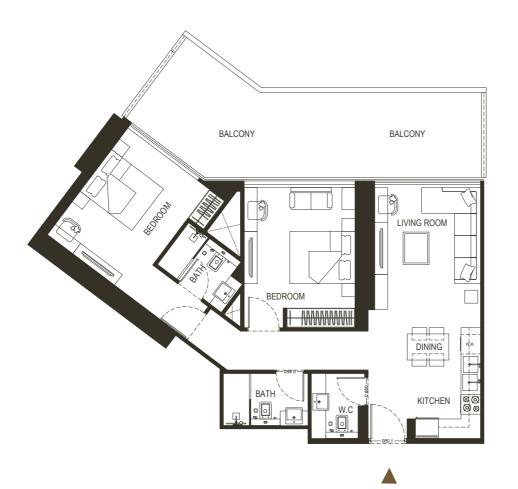

#### 2 BEDROOM

TYPE - 6

#### 2 BEDROOM

TYPE - 5

| AREA            | SQ.M                  | SQ.FT                  |
|-----------------|-----------------------|------------------------|
|                 |                       |                        |
| SUITE AREA      | 84.30 m <sup>2</sup>  | 907.39 ft <sup>2</sup> |
| BALCONY AREA    | 23.59 m <sup>2</sup>  | 253.92 ft <sup>2</sup> |
| TOTAL UNIT AREA | 107.89 m <sup>2</sup> | 1161.31 ft²            |

#### FLAT DESIGN COMPONENTS

| MASTER BATH      | 5 m²             |
|------------------|------------------|
| MASTER BEDROOM   | 19 m²            |
| LIVING           | 13 m²            |
| KITCHEN & DINING | 9 m²             |
| BATH             | 4 m²             |
| BEDROOM          | 12 m²            |
| CORRIDOR         | 9 m²             |
| LAUNDRY          | 1 m²             |
| W.C              | 3 m <sup>2</sup> |