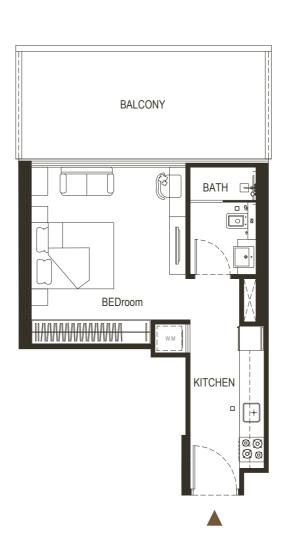

**STUDIO** 

TYPE - 1

TYPE - 2

| AREA            | SQ.M                 | SQ.FT                  |
|-----------------|----------------------|------------------------|
|                 |                      |                        |
| SUITE AREA      | 35.35 m <sup>2</sup> | 380 ft²                |
| BALCONY AREA    | 26.21 m <sup>2</sup> | 282.12 ft <sup>2</sup> |
| TOTAL UNIT AREA | 61.56 m <sup>2</sup> | 662.62 ft <sup>2</sup> |

| FLAT DESIGN COMPONENTS |       |  |
|------------------------|-------|--|
|                        |       |  |
| BATH                   | 4 m²  |  |
| STUDIO                 | 17 m² |  |
| LAUNDRY                | 1 m²  |  |
| KITCHEN                | 7 m²  |  |
|                        |       |  |