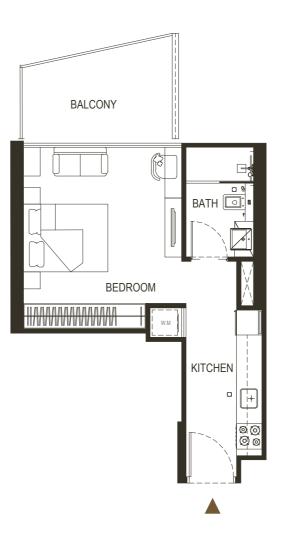

| AREA            | SQ.M                 | SQ.FT                  |
|-----------------|----------------------|------------------------|
|                 |                      |                        |
| SUITE AREA      | 35.18 m <sup>2</sup> | 378.67 ft <sup>2</sup> |
| BALCONY AREA    | 16.03 m <sup>2</sup> | 172.55 ft <sup>2</sup> |
| TOTAL UNIT AREA | 51.21 m <sup>2</sup> | 551.21 ft <sup>2</sup> |
|                 |                      |                        |

| FLAT DESIGN COMPONENTS |                   |  |
|------------------------|-------------------|--|
|                        |                   |  |
| BATH                   | 4 m <sup>2</sup>  |  |
| STUDIO                 | 17 m <sup>2</sup> |  |
| LAUNDRY                | 1 m²              |  |
| KITCHEN                | 7 m²              |  |