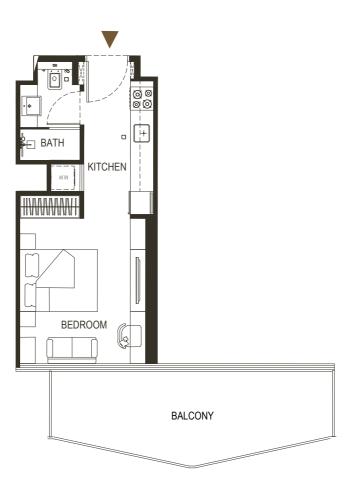

**STUDIO** 

TYPE - 1

TYPE - 2

| AREA            | SQ.M                 | SQ.FT                  |
|-----------------|----------------------|------------------------|
|                 |                      |                        |
| SUITE AREA      | 35.35 m <sup>2</sup> | 380 ft²                |
| BALCONY AREA    | 26.21 m <sup>2</sup> | 282.12 ft <sup>2</sup> |
| TOTAL UNIT AREA | 61.56 m <sup>2</sup> | 662.62 ft <sup>2</sup> |

| FLAT DESIGN COMPONENTS |       |  |
|------------------------|-------|--|
|                        |       |  |
| BATH                   | 4 m²  |  |
| STUDIO                 | 17 m² |  |
| LAUNDRY                | 1 m²  |  |
| KITCHEN                | 7 m²  |  |
|                        |       |  |