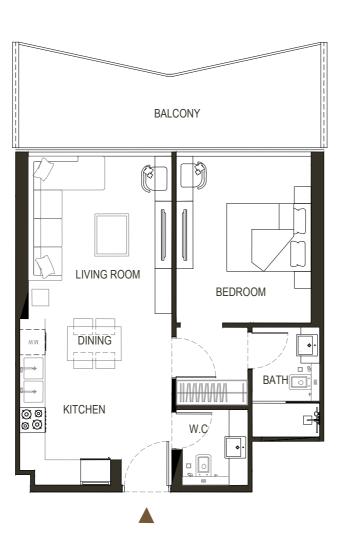

#### 1 BEDROOM

| AREA |                | SQ.M                 | SQ.FT                  |
|------|----------------|----------------------|------------------------|
|      |                |                      |                        |
| SI   | JITE AREA      | 56.86 m <sup>2</sup> | 612.03 ft <sup>2</sup> |
| В    | ALCONY AREA    | 21.30 m <sup>2</sup> | 229.27 ft <sup>2</sup> |
| TC   | OTAL UNIT AREA | 78.16 m <sup>2</sup> | 841.30 ft <sup>2</sup> |

# FLAT DESIGN COMPONENTS MASTER BATH 5 m² MASTER BEDROOM 15 m² LIVING 17 m² KITCHEN & DINING 8 m² W.C 3 m² CORRIDOR 4 m²

| MASTER BATH      | 4 m <sup>2</sup> |
|------------------|------------------|
| MASTER BEDROOM   | 15 m²            |
| LIVING           | 17 m²            |
| KITCHEN & DINING | $8\ m^2$         |
| W.C              | $3 \text{ m}^2$  |
| CORRIDOR         | 4 m <sup>2</sup> |