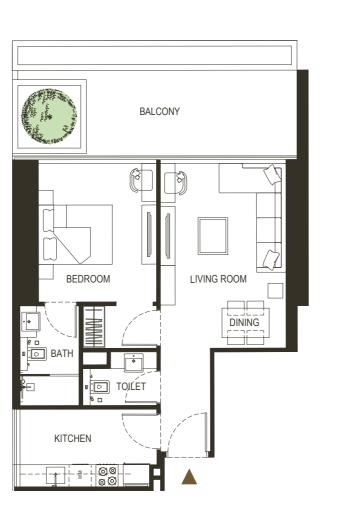

#### 1 BEDROOM

| AREA |                | SQ.M                 | SQ.FT                  |
|------|----------------|----------------------|------------------------|
|      |                |                      |                        |
| SI   | JITE AREA      | 56.86 m <sup>2</sup> | 612.03 ft <sup>2</sup> |
| В    | ALCONY AREA    | 21.30 m <sup>2</sup> | 229.27 ft <sup>2</sup> |
| TC   | OTAL UNIT AREA | 78.16 m <sup>2</sup> | 841.30 ft <sup>2</sup> |

# FLAT DESIGN COMPONENTS MASTER BATH 5 m² MASTER BEDROOM 15 m² LIVING 17 m² KITCHEN & DINING 8 m² W.C 3 m² CORRIDOR 4 m²

| MASTER BATH      | 4 m <sup>2</sup> |
|------------------|------------------|
| MASTER BEDROOM   | 15 m²            |
| LIVING           | 17 m²            |
| KITCHEN & DINING | $8\ m^2$         |
| W.C              | $3 \text{ m}^2$  |
| CORRIDOR         | 4 m <sup>2</sup> |