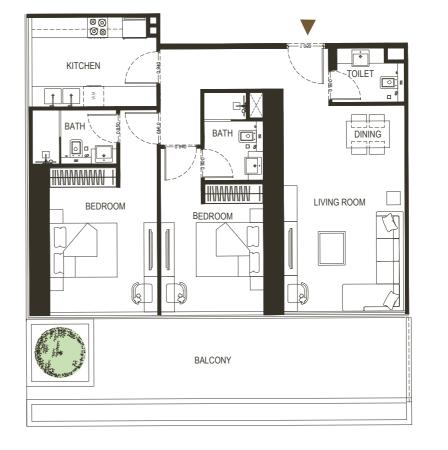

#### 2 BEDROOM

TYPE - 6

#### 2 BEDROOM

TYPE - 5

| AREA            | SQ.M                  | SQ.FT                  |
|-----------------|-----------------------|------------------------|
|                 |                       |                        |
| SUITE AREA      | 84.30 m <sup>2</sup>  | 907.39 ft <sup>2</sup> |
| BALCONY AREA    | 23.59 m <sup>2</sup>  | 253.92 ft <sup>2</sup> |
| TOTAL UNIT AREA | 107.89 m <sup>2</sup> | 1161.31 ft²            |

#### FLAT DESIGN COMPONENTS

| MASTER BATH      | 5 m²             |
|------------------|------------------|
| MASTER BEDROOM   | 19 m²            |
| LIVING           | 13 m²            |
| KITCHEN & DINING | 9 m²             |
| BATH             | 4 m²             |
| BEDROOM          | 12 m²            |
| CORRIDOR         | 9 m²             |
| LAUNDRY          | 1 m²             |
| W.C              | 3 m <sup>2</sup> |