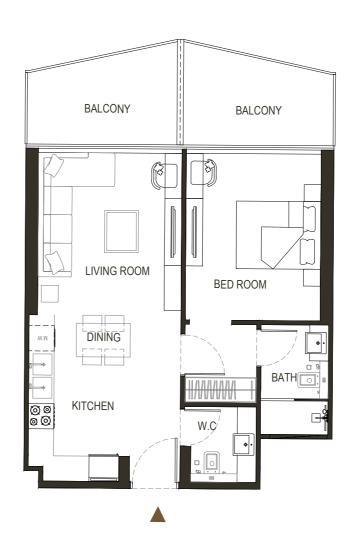

#### 1 BEDROOM

TYPE - 2

#### 1 BEDROOM

| AREA |                | SQ.M                 | SQ.FT                  |
|------|----------------|----------------------|------------------------|
|      |                |                      |                        |
| SI   | JITE AREA      | 56.86 m <sup>2</sup> | 612.03 ft <sup>2</sup> |
| В    | ALCONY AREA    | 21.30 m <sup>2</sup> | 229.27 ft <sup>2</sup> |
| TC   | OTAL UNIT AREA | 78.16 m <sup>2</sup> | 841.30 ft <sup>2</sup> |

# FLAT DESIGN COMPONENTS MASTER BATH 5 m² MASTER BEDROOM 15 m² LIVING 17 m² KITCHEN & DINING 8 m² W.C 3 m² CORRIDOR 4 m²

| MASTER BATH      | 4 m <sup>2</sup> |
|------------------|------------------|
| MASTER BEDROOM   | 15 m²            |
| LIVING           | 17 m²            |
| KITCHEN & DINING | $8\ m^2$         |
| W.C              | $3 \text{ m}^2$  |
| CORRIDOR         | 4 m <sup>2</sup> |