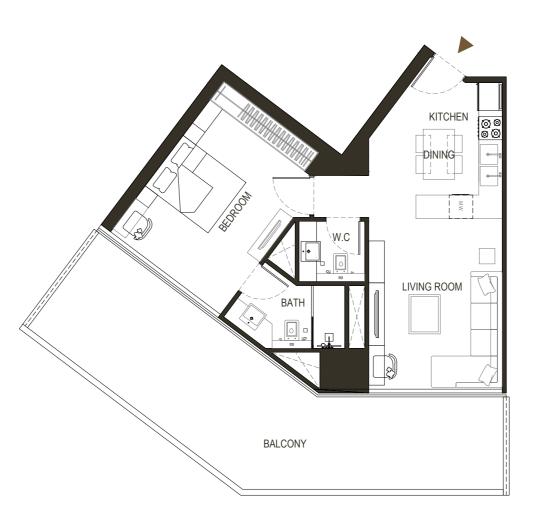

#### 2 BEDROOM

TYPE - 6

#### 2 BEDROOM

TYPE - 5

| AREA            | SQ.M                  | SQ.FT                  |
|-----------------|-----------------------|------------------------|
|                 |                       |                        |
| SUITE AREA      | 84.30 m <sup>2</sup>  | 907.39 ft <sup>2</sup> |
| BALCONY AREA    | 23.59 m <sup>2</sup>  | 253.92 ft <sup>2</sup> |
| TOTAL UNIT AREA | 107.89 m <sup>2</sup> | 1161.31 ft²            |

#### FLAT DESIGN COMPONENTS

| MASTER BATH      | 5 m²             |
|------------------|------------------|
| MASTER BEDROOM   | 19 m²            |
| LIVING           | 13 m²            |
| KITCHEN & DINING | 9 m²             |
| BATH             | 4 m²             |
| BEDROOM          | 12 m²            |
| CORRIDOR         | 9 m²             |
| LAUNDRY          | 1 m²             |
| W.C              | 3 m <sup>2</sup> |