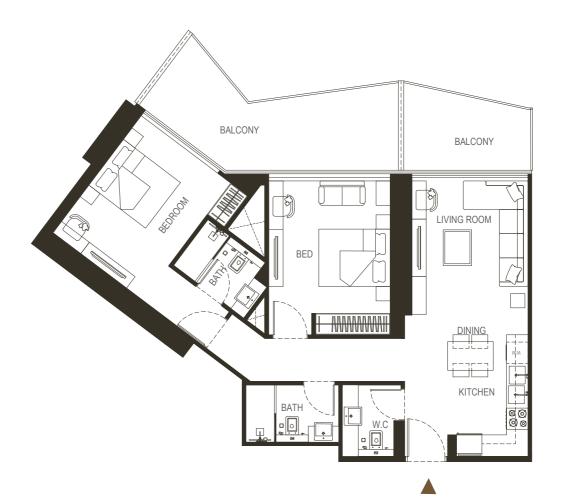

#### 1 BEDROOM

| AREA |                | SQ.M                 | SQ.FT                  |
|------|----------------|----------------------|------------------------|
|      |                |                      |                        |
| SI   | JITE AREA      | 56.86 m <sup>2</sup> | 612.03 ft <sup>2</sup> |
| В    | ALCONY AREA    | 21.30 m <sup>2</sup> | 229.27 ft <sup>2</sup> |
| TC   | OTAL UNIT AREA | 78.16 m <sup>2</sup> | 841.30 ft <sup>2</sup> |

# FLAT DESIGN COMPONENTS MASTER BATH 5 m² MASTER BEDROOM 15 m² LIVING 17 m² KITCHEN & DINING 8 m² W.C 3 m² CORRIDOR 4 m²

| MASTER BATH      | 4 m <sup>2</sup> |
|------------------|------------------|
| MASTER BEDROOM   | 15 m²            |
| LIVING           | 17 m²            |
| KITCHEN & DINING | $8\ m^2$         |
| W.C              | $3 \text{ m}^2$  |
| CORRIDOR         | 4 m <sup>2</sup> |