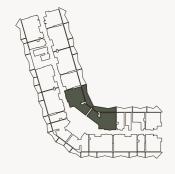

# TYPICAL FLOOR PLAN 1ST FLOOR

| STUDIO                       |               |
|------------------------------|---------------|
| AVERAGE AREA WITHOUT BALCONY | 300 - 380 ft² |
| AVERAGE AREA WITH BALCONY    | 385 - 551 ft² |