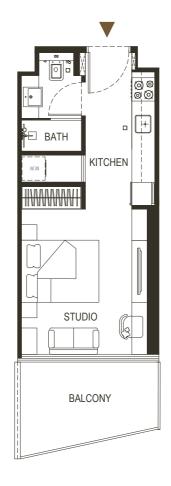

| AREA            | SQ.M                 | SQ.FT                  |
|-----------------|----------------------|------------------------|
|                 |                      |                        |
| SUITE AREA      | 35.18 m <sup>2</sup> | 378.67 ft <sup>2</sup> |
| BALCONY AREA    | 16.03 m <sup>2</sup> | 172.55 ft <sup>2</sup> |
| TOTAL UNIT AREA | 51.21 m <sup>2</sup> | 551.21 ft <sup>2</sup> |
|                 |                      |                        |

| FLAT DESIGN COMPONENTS |                   |  |
|------------------------|-------------------|--|
|                        |                   |  |
| BATH                   | 4 m <sup>2</sup>  |  |
| STUDIO                 | 17 m <sup>2</sup> |  |
| LAUNDRY                | 1 m²              |  |
| KITCHEN                | 7 m²              |  |