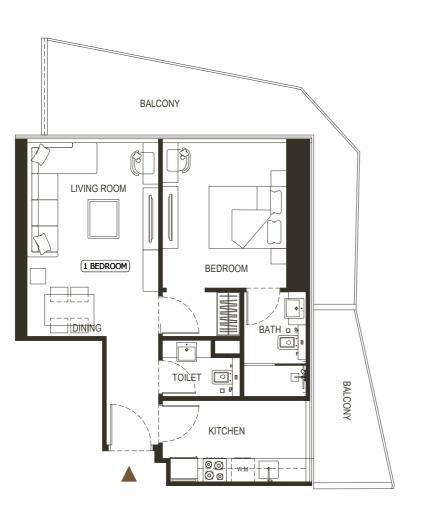

#### 1 BEDROOM

TYPE - 2

#### 1 BEDROOM

| AREA |                | SQ.M                 | SQ.FT                  |
|------|----------------|----------------------|------------------------|
|      |                |                      |                        |
| SI   | JITE AREA      | 56.86 m <sup>2</sup> | 612.03 ft <sup>2</sup> |
| В    | ALCONY AREA    | 21.30 m <sup>2</sup> | 229.27 ft <sup>2</sup> |
| TC   | OTAL UNIT AREA | 78.16 m <sup>2</sup> | 841.30 ft <sup>2</sup> |

# FLAT DESIGN COMPONENTS MASTER BATH 5 m² MASTER BEDROOM 15 m² LIVING 17 m² KITCHEN & DINING 8 m² W.C 3 m² CORRIDOR 4 m²

| MASTER BATH      | 4 m <sup>2</sup> |
|------------------|------------------|
| MASTER BEDROOM   | 15 m²            |
| LIVING           | 17 m²            |
| KITCHEN & DINING | $8\ m^2$         |
| W.C              | $3 \text{ m}^2$  |
| CORRIDOR         | 4 m <sup>2</sup> |