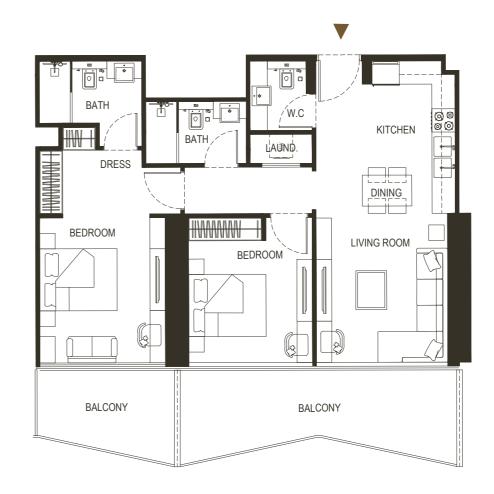

| 2 BEDROOM                    |                |
|------------------------------|----------------|
| AVERAGE AREA WITHOUT BALCONY | 903 - 988 ft²  |
| AVERAGE AREA WITH BALCONY    | 1137 -1378 ft² |
|                              |                |