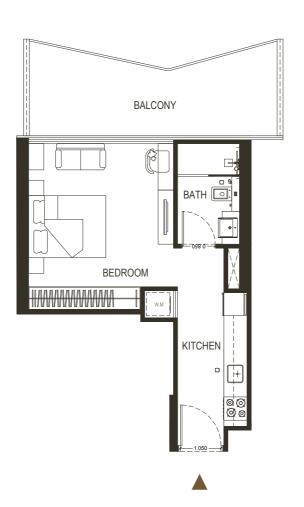

**STUDIO** 

TYPE - 1

TYPE - 2

| AREA            | SQ.M                 | SQ.FT                  |
|-----------------|----------------------|------------------------|
|                 |                      |                        |
| SUITE AREA      | 35.35 m <sup>2</sup> | 380 ft²                |
| BALCONY AREA    | 26.21 m <sup>2</sup> | 282.12 ft <sup>2</sup> |
| TOTAL UNIT AREA | 61.56 m <sup>2</sup> | 662.62 ft <sup>2</sup> |

| FLAT DESIGN COMPONENTS |       |  |
|------------------------|-------|--|
|                        |       |  |
| BATH                   | 4 m²  |  |
| STUDIO                 | 17 m² |  |
| LAUNDRY                | 1 m²  |  |
| KITCHEN                | 7 m²  |  |
|                        |       |  |