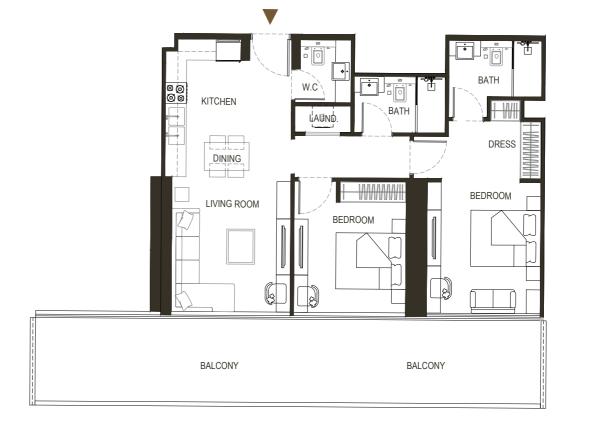

#### 2 BEDROOM

TYPE - 6

#### 2 BEDROOM

TYPE - 5

| AREA            | SQ.M                  | SQ.FT                  |
|-----------------|-----------------------|------------------------|
|                 |                       |                        |
| SUITE AREA      | 84.30 m <sup>2</sup>  | 907.39 ft <sup>2</sup> |
| BALCONY AREA    | 23.59 m <sup>2</sup>  | 253.92 ft <sup>2</sup> |
| TOTAL UNIT AREA | 107.89 m <sup>2</sup> | 1161.31 ft²            |

#### FLAT DESIGN COMPONENTS

| MASTER BATH      | 5 m²             |
|------------------|------------------|
| MASTER BEDROOM   | 19 m²            |
| LIVING           | 13 m²            |
| KITCHEN & DINING | 9 m²             |
| BATH             | 4 m²             |
| BEDROOM          | 12 m²            |
| CORRIDOR         | 9 m²             |
| LAUNDRY          | 1 m²             |
| W.C              | 3 m <sup>2</sup> |