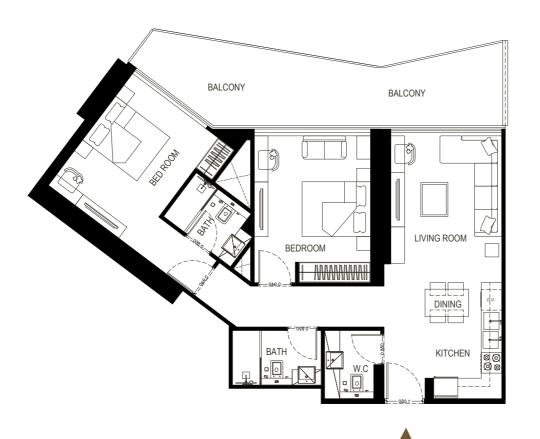

#### 1 BEDROOM

TYPE - 2

#### 1 BEDROOM

| AREA |                | SQ.M                 | SQ.FT                  |
|------|----------------|----------------------|------------------------|
|      |                |                      |                        |
| SI   | JITE AREA      | 56.86 m <sup>2</sup> | 612.03 ft <sup>2</sup> |
| В    | ALCONY AREA    | 21.30 m <sup>2</sup> | 229.27 ft <sup>2</sup> |
| TC   | OTAL UNIT AREA | 78.16 m <sup>2</sup> | 841.30 ft <sup>2</sup> |

# FLAT DESIGN COMPONENTS MASTER BATH 5 m² MASTER BEDROOM 15 m² LIVING 17 m² KITCHEN & DINING 8 m² W.C 3 m² CORRIDOR 4 m²

| MASTER BATH      | 4 m <sup>2</sup> |
|------------------|------------------|
| MASTER BEDROOM   | 15 m²            |
| LIVING           | 17 m²            |
| KITCHEN & DINING | $8\ m^2$         |
| W.C              | $3 \text{ m}^2$  |
| CORRIDOR         | 4 m <sup>2</sup> |