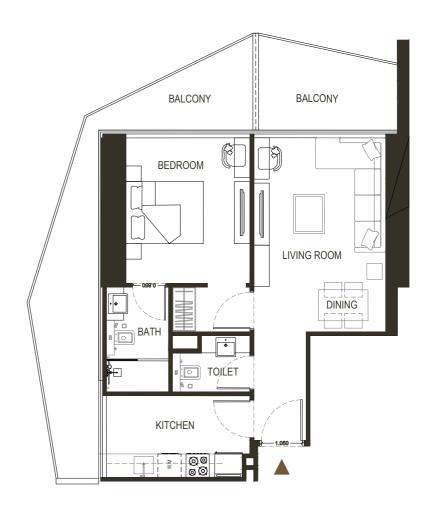

# TYPICAL FLOOR PLAN 1ST FLOOR

| STUDIO                       |               |
|------------------------------|---------------|
| AVERAGE AREA WITHOUT BALCONY | 300 - 380 ft² |
| AVERAGE AREA WITH BALCONY    | 385 - 551 ft² |

| 1 BEDROOM                    |               |  |
|------------------------------|---------------|--|
| AVERAGE AREA WITHOUT BALCONY | 585 - 658 ft² |  |
| AVERAGE AREA WITH BALCONY    | 774 - 975 ft² |  |