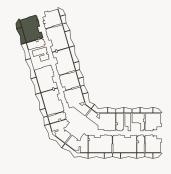

# TYPICAL FLOOR PLAN 1ST FLOOR

| STUDIO                       |               |
|------------------------------|---------------|
| AVERAGE AREA WITHOUT BALCONY | 300 - 380 ft² |
| AVERAGE AREA WITH BALCONY    | 385 - 551 ft² |