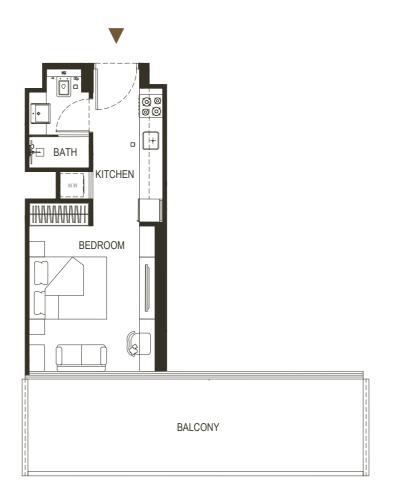

#### 1 BEDROOM

TYPE - 2

#### 1 BEDROOM

| AREA |                | SQ.M                 | SQ.FT                  |
|------|----------------|----------------------|------------------------|
|      |                |                      |                        |
| SI   | JITE AREA      | 56.86 m <sup>2</sup> | 612.03 ft <sup>2</sup> |
| В    | ALCONY AREA    | 21.30 m <sup>2</sup> | 229.27 ft <sup>2</sup> |
| TC   | OTAL UNIT AREA | 78.16 m <sup>2</sup> | 841.30 ft <sup>2</sup> |

# FLAT DESIGN COMPONENTS MASTER BATH 5 m² MASTER BEDROOM 15 m² LIVING 17 m² KITCHEN & DINING 8 m² W.C 3 m² CORRIDOR 4 m²

| MASTER BATH      | 4 m <sup>2</sup> |
|------------------|------------------|
| MASTER BEDROOM   | 15 m²            |
| LIVING           | 17 m²            |
| KITCHEN & DINING | $8\ m^2$         |
| W.C              | $3 \text{ m}^2$  |
| CORRIDOR         | 4 m <sup>2</sup> |