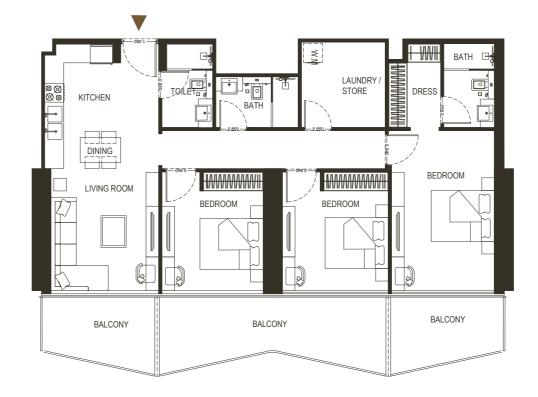

#### 2 BEDROOM

**TYPE - 12** 

#### 2 BEDROOM

| AREA            | SQ.M                 | SQ.FT                   |
|-----------------|----------------------|-------------------------|
|                 |                      |                         |
| SUITE AREA      | 84.30 m <sup>2</sup> | 907.40 ft <sup>2</sup>  |
| BALCONY AREA    | 27.52 m <sup>2</sup> | 296.22 ft <sup>2</sup>  |
| TOTAL UNIT AREA | 111.82 m²            | 1203.62 ft <sup>2</sup> |
|                 |                      |                         |

#### FLAT DESIGN COMPONENTS

| MASTER BATH      | 5 m <sup>2</sup>  |
|------------------|-------------------|
| MASTER BEDROOM   | 19 m²             |
| LIVING           | 13 m <sup>2</sup> |
| KITCHEN & DINING | 9 m²              |
| BATH             | 4 m <sup>2</sup>  |
| BEDROOM          | 12 m <sup>2</sup> |
| CORRIDOR         | 9 m²              |
| LAUNDRY          | 1 m <sup>2</sup>  |
| W.C              | 3 m <sup>2</sup>  |