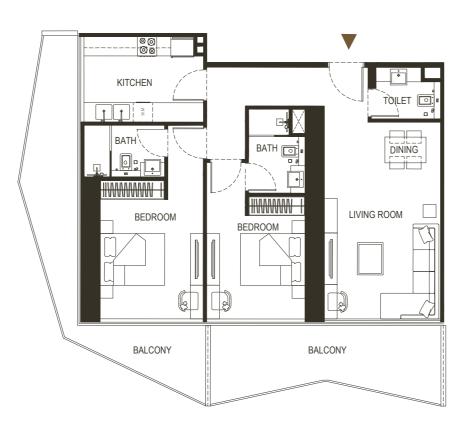

| 2 BEDROOM                    |                |
|------------------------------|----------------|
| AVERAGE AREA WITHOUT BALCONY | 903 - 988 ft²  |
| AVERAGE AREA WITH BALCONY    | 1137 -1378 ft² |
|                              |                |

## 2 BEDROOM TYPE - 9

| AREA            | SQ.M                  | SQ.FT                   |
|-----------------|-----------------------|-------------------------|
|                 |                       |                         |
| SUITE AREA      | 91.53 m <sup>2</sup>  | 985.22 ft <sup>2</sup>  |
| BALCONY AREA    | 36.51 m <sup>2</sup>  | 392.22 ft <sup>2</sup>  |
| TOTAL UNIT AREA | 128.04 m <sup>2</sup> | 1378.21 ft <sup>2</sup> |

| FLAT DESIGN COMPONENTS |                   |  |
|------------------------|-------------------|--|
|                        |                   |  |
| MASTER BATH            | 4 m²              |  |
| MASTER BEDROOM         | 16 m²             |  |
| LIVING                 | 23 m <sup>2</sup> |  |
| KITCHEN & DINING       | 10 m <sup>2</sup> |  |
| BATH                   | 4 m²              |  |
| BEDROOM                | 13 m²             |  |
| CORRIDOR               | 8 m²              |  |
| W.C                    | 3 m <sup>2</sup>  |  |