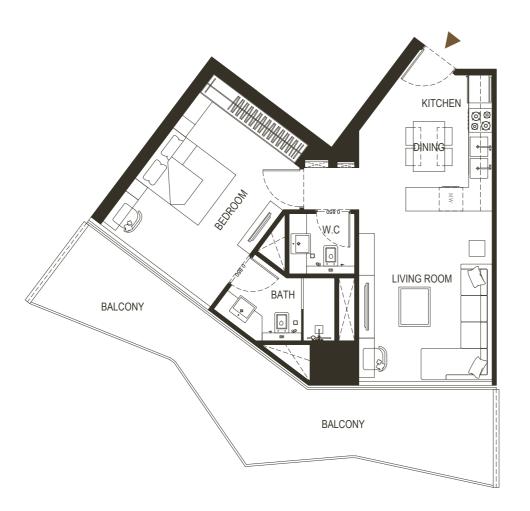

#### 1 BEDROOM

| AREA |                | SQ.M                 | SQ.FT                  |
|------|----------------|----------------------|------------------------|
|      |                |                      |                        |
| SI   | JITE AREA      | 56.86 m <sup>2</sup> | 612.03 ft <sup>2</sup> |
| В    | ALCONY AREA    | 21.30 m <sup>2</sup> | 229.27 ft <sup>2</sup> |
| TC   | OTAL UNIT AREA | 78.16 m <sup>2</sup> | 841.30 ft <sup>2</sup> |

# FLAT DESIGN COMPONENTS MASTER BATH 5 m² MASTER BEDROOM 15 m² LIVING 17 m² KITCHEN & DINING 8 m² W.C 3 m² CORRIDOR 4 m²

| MASTER BATH      | 4 m <sup>2</sup> |
|------------------|------------------|
| MASTER BEDROOM   | 15 m²            |
| LIVING           | 17 m²            |
| KITCHEN & DINING | $8\ m^2$         |
| W.C              | $3 \text{ m}^2$  |
| CORRIDOR         | 4 m <sup>2</sup> |