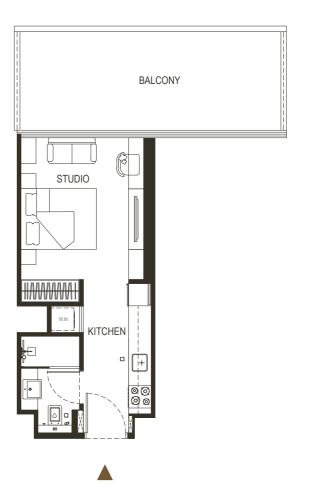

**STUDIO** 

TYPE - 1

TYPE - 2

| AREA            | SQ.M                 | SQ.FT                  |
|-----------------|----------------------|------------------------|
|                 |                      |                        |
| SUITE AREA      | 35.35 m <sup>2</sup> | 380 ft²                |
| BALCONY AREA    | 26.21 m <sup>2</sup> | 282.12 ft <sup>2</sup> |
| TOTAL UNIT AREA | 61.56 m <sup>2</sup> | 662.62 ft <sup>2</sup> |

| FLAT DESIGN COMPONENTS |       |  |
|------------------------|-------|--|
|                        |       |  |
| BATH                   | 4 m²  |  |
| STUDIO                 | 17 m² |  |
| LAUNDRY                | 1 m²  |  |
| KITCHEN                | 7 m²  |  |
|                        |       |  |