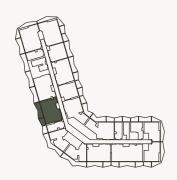

# TYPICAL FLOOR PLAN 1ST FLOOR

| STUDIO                       |               |
|------------------------------|---------------|
| AVERAGE AREA WITHOUT BALCONY | 300 - 380 ft² |
| AVERAGE AREA WITH BALCONY    | 385 - 551 ft² |