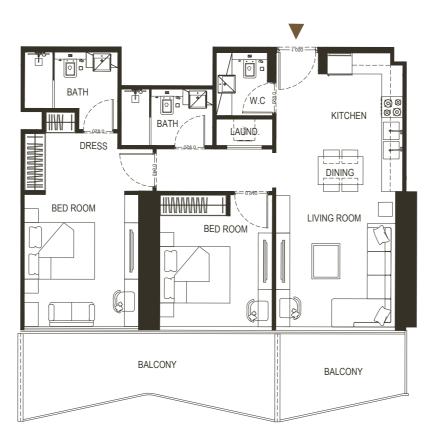

#### 2 BEDROOM

TYPE - 5

| AREA            | SQ.M                  | SQ.FT                  |
|-----------------|-----------------------|------------------------|
|                 |                       |                        |
| SUITE AREA      | 84.30 m <sup>2</sup>  | 907.39 ft <sup>2</sup> |
| BALCONY AREA    | 23.59 m <sup>2</sup>  | 253.92 ft <sup>2</sup> |
| TOTAL UNIT AREA | 107.89 m <sup>2</sup> | 1161.31 ft²            |

#### FLAT DESIGN COMPONENTS

| MASTER BATH      | 5 m²             |
|------------------|------------------|
| MASTER BEDROOM   | 19 m²            |
| LIVING           | 13 m²            |
| KITCHEN & DINING | 9 m²             |
| BATH             | 4 m²             |
| BEDROOM          | 12 m²            |
| CORRIDOR         | 9 m²             |
| LAUNDRY          | 1 m²             |
| W.C              | 3 m <sup>2</sup> |