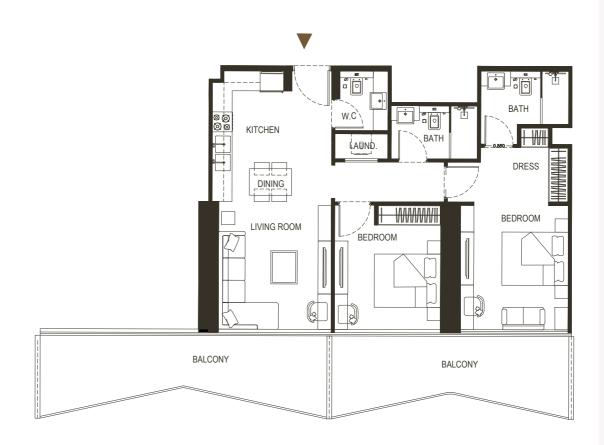

#### 1 BEDROOM

| AREA |                | SQ.M                 | SQ.FT                  |
|------|----------------|----------------------|------------------------|
|      |                |                      |                        |
| SI   | JITE AREA      | 56.86 m <sup>2</sup> | 612.03 ft <sup>2</sup> |
| В    | ALCONY AREA    | 21.30 m <sup>2</sup> | 229.27 ft <sup>2</sup> |
| TC   | OTAL UNIT AREA | 78.16 m <sup>2</sup> | 841.30 ft <sup>2</sup> |

# FLAT DESIGN COMPONENTS MASTER BATH 5 m² MASTER BEDROOM 15 m² LIVING 17 m² KITCHEN & DINING 8 m² W.C 3 m² CORRIDOR 4 m²

| MASTER BATH      | 4 m <sup>2</sup> |
|------------------|------------------|
| MASTER BEDROOM   | 15 m²            |
| LIVING           | 17 m²            |
| KITCHEN & DINING | $8\ m^2$         |
| W.C              | $3 \text{ m}^2$  |
| CORRIDOR         | 4 m <sup>2</sup> |