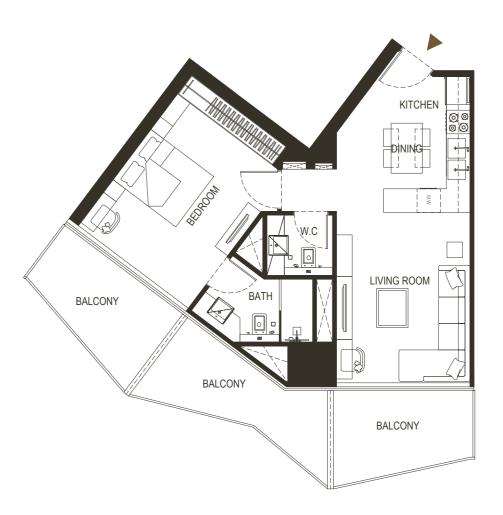

| AREA            | SQ.M                 | SQ.FT                  |
|-----------------|----------------------|------------------------|
|                 |                      |                        |
| SUITE AREA      | 54.43 m <sup>2</sup> | 585.87 ft <sup>2</sup> |
| BALCONY AREA    | 27.65 m <sup>2</sup> | 297.62 ft <sup>2</sup> |
| TOTAL UNIT AREA | 82.08 m <sup>2</sup> | 883.50 ft <sup>2</sup> |