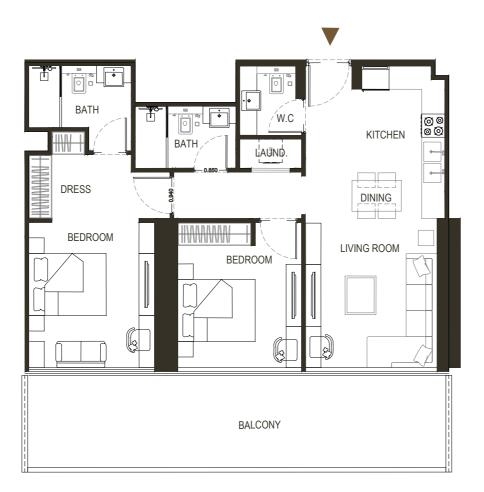

#### **3 BEDROOM**

TYPE - 2

| AREA            | SQ.M                  | SQ.FT                   |
|-----------------|-----------------------|-------------------------|
|                 |                       |                         |
| SUITE AREA      | 113.10 m <sup>2</sup> | 1217.40 ft <sup>2</sup> |
| BALCONY AREA    | 36.31 m <sup>2</sup>  | 390.84 ft <sup>2</sup>  |
| TOTAL UNIT AREA | 149.41 m <sup>2</sup> | 1608.24 ft²             |

#### FLAT DESIGN COMPONENTS

| MASTER BATH      | 4 m <sup>2</sup> |
|------------------|------------------|
| MASTER BEDROOM   | 21 m²            |
| LIVING           | 13 m²            |
| KITCHEN & DINING | 14 m²            |
| BATH             | 4 m²             |
| BEDROOM          | 12 m²            |
| BEDROOM          | 13 m²            |
| CORRIDOR         | 9 m²             |
| TOILET           | 4 m <sup>2</sup> |
| LAUNDRY / STORE  | 7 m <sup>2</sup> |