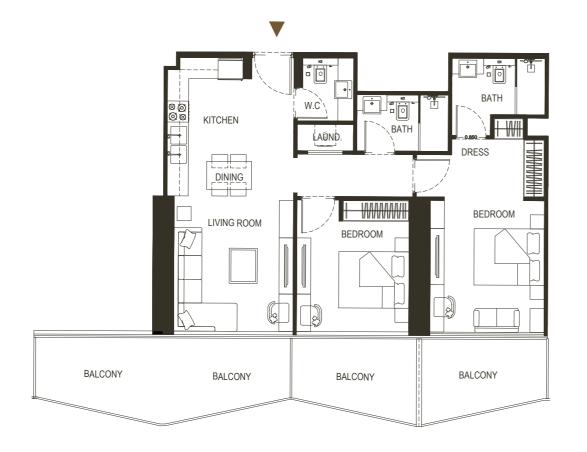

#### **3 BEDROOM**

TYPE - 2

| AREA            | SQ.M                  | SQ.FT                   |
|-----------------|-----------------------|-------------------------|
|                 |                       |                         |
| SUITE AREA      | 113.10 m <sup>2</sup> | 1217.40 ft <sup>2</sup> |
| BALCONY AREA    | 36.31 m <sup>2</sup>  | 390.84 ft <sup>2</sup>  |
| TOTAL UNIT AREA | 149.41 m <sup>2</sup> | 1608.24 ft²             |

#### FLAT DESIGN COMPONENTS

| MASTER BATH      | 4 m <sup>2</sup> |
|------------------|------------------|
| MASTER BEDROOM   | 21 m²            |
| LIVING           | 13 m²            |
| KITCHEN & DINING | 14 m²            |
| BATH             | 4 m²             |
| BEDROOM          | 12 m²            |
| BEDROOM          | 13 m²            |
| CORRIDOR         | 9 m²             |
| TOILET           | 4 m <sup>2</sup> |
| LAUNDRY / STORE  | 7 m <sup>2</sup> |