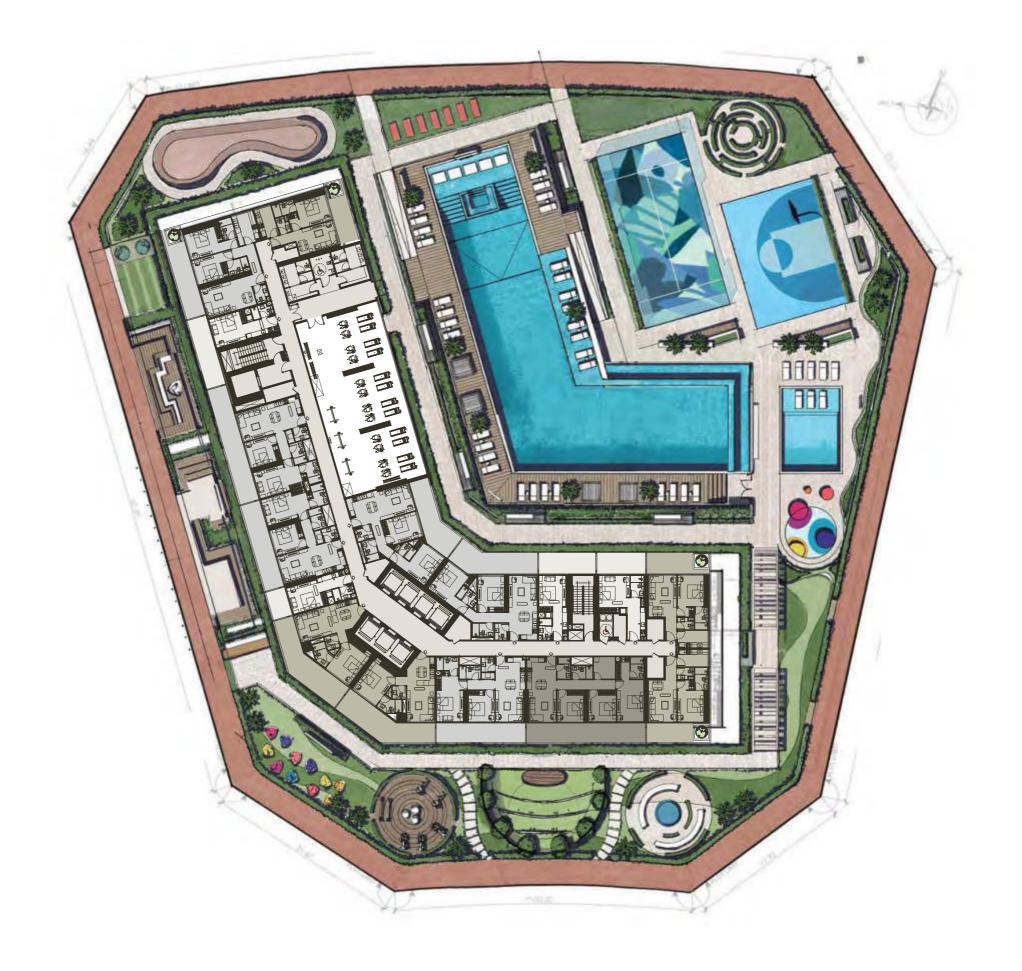

EA WITHOUT BALCONY | 300 - 380 ft² |
| AVERAGE AREA WITH BALCONY    | 385 - 551 ft² |

| 1 BEDROOM                    |               |  |
|------------------------------|---------------|--|
| AVERAGE AREA WITHOUT BALCONY | 585 - 658 ft² |  |
| AVERAGE AREA WITH BALCONY    | 774 - 975 ft² |  |

| 2 BEDROOM                    |                |
|------------------------------|----------------|
| AVERAGE AREA WITHOUT BALCONY | 903 - 988 ft²  |
| AVERAGE AREA WITH BALCONY    | 1137 -1378 ft² |
|                              |                |

| 3 BEDROOM                    |                             |
|------------------------------|-----------------------------|
| AVERAGE AREA WITHOUT BALCONY | 1218 ft²                    |
| AVERAGE AREA WITH BALCONY    | 1557 - 1609 ft <sup>2</sup> |



**STUDIO** 

TYPE - 1

TYPE - 2



| AREA            | SQ.M                 | SQ.FT                  |
|-----------------|----------------------|------------------------|
|                 |                      |                        |
| SUITE AREA      | 35.35 m <sup>2</sup> | 380 ft²                |
| BALCONY AREA    | 26.21 m <sup>2</sup> | 282.12 ft <sup>2</sup> |
| TOTAL UNIT AREA | 61.56 m <sup>2</sup> | 662.62 ft <sup>2</sup> |

| FLAT DESIGN COMPONENTS |       |  |
|------------------------|-------|--|
|                        |       |  |
| BATH                   | 4 m²  |  |
| STUDIO                 | 17 m² |  |
| LAUNDRY                | 1 m²  |  |
| KITCHEN                | 7 m²  |  |
|                        |       |  |



Disclaimer: 1. All stated dimensions and servic