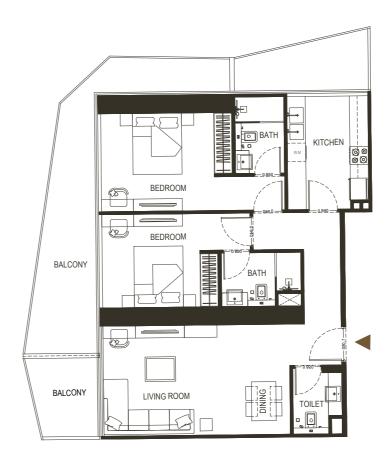

TYPE - 1

**3 BEDROOM** 

#### FLAT DESIGN COMPONENTS

| MASTER BATH      | 4 m <sup>2</sup> |
|------------------|------------------|
| MASTER BEDROOM   | 21 m²            |
| LIVING           | 13 m²            |
| KITCHEN & DINING | 14 m²            |
| BATH             | 4 m²             |
| BEDROOM          | 12 m²            |
| BEDROOM          | 13 m²            |
| CORRIDOR         | 9 m²             |
| TOILET           | 4 m <sup>2</sup> |
| LAUNDRY / STORE  | 7 m <sup>2</sup> |