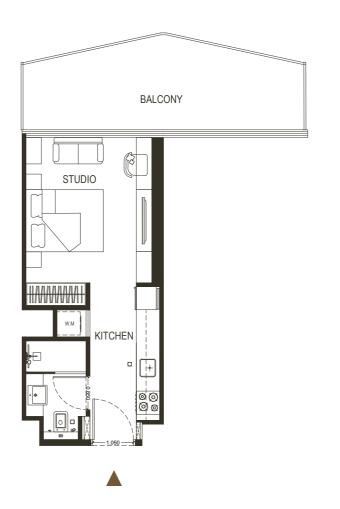

**STUDIO** 

TYPE - 1

TYPE - 2

| AREA            | SQ.M                 | SQ.FT                  |
|-----------------|----------------------|------------------------|
|                 |                      |                        |
| SUITE AREA      | 35.35 m <sup>2</sup> | 380 ft²                |
| BALCONY AREA    | 26.21 m <sup>2</sup> | 282.12 ft <sup>2</sup> |
| TOTAL UNIT AREA | 61.56 m <sup>2</sup> | 662.62 ft <sup>2</sup> |

| FLAT DESIGN COMPONENTS |       |  |
|------------------------|-------|--|
|                        |       |  |
| BATH                   | 4 m²  |  |
| STUDIO                 | 17 m² |  |
| LAUNDRY                | 1 m²  |  |
| KITCHEN                | 7 m²  |  |
|                        |       |  |