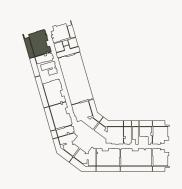

# TYPICAL FLOOR PLAN 1ST FLOOR

| STUDIO                       |               |
|------------------------------|---------------|
| AVERAGE AREA WITHOUT BALCONY | 300 - 380 ft² |
| AVERAGE AREA WITH BALCONY    | 385 - 551 ft² |