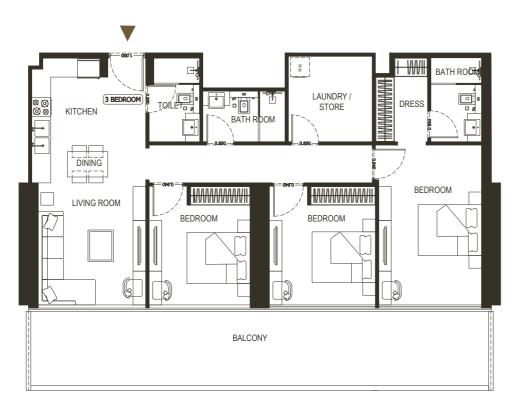

TYPE - 1

**3 BEDROOM** 

#### FLOOR PLAN

#### **3 BEDROOM**

TYPE - 2

| AREA            | SQ.M                  | SQ.FT                   |
|-----------------|-----------------------|-------------------------|
|                 |                       |                         |
| SUITE AREA      | 113.10 m <sup>2</sup> | 1217.40 ft <sup>2</sup> |
| BALCONY AREA    | 36.31 m <sup>2</sup>  | 390.84 ft <sup>2</sup>  |
| TOTAL UNIT AREA | 149.41 m <sup>2</sup> | 1608.24 ft²             |

#### FLAT DESIGN COMPONENTS

| MASTER BATH      | 4 m <sup>2</sup> |
|------------------|------------------|
| MASTER BEDROOM   | 21 m²            |
| LIVING           | 13 m²            |
| KITCHEN & DINING | 14 m²            |
| BATH             | 4 m²             |
| BEDROOM          | 12 m²            |
| BEDROOM          | 13 m²            |
| CORRIDOR         | 9 m²             |
| TOILET           | 4 m <sup>2</sup> |
| LAUNDRY / STORE  | 7 m <sup>2</sup> |