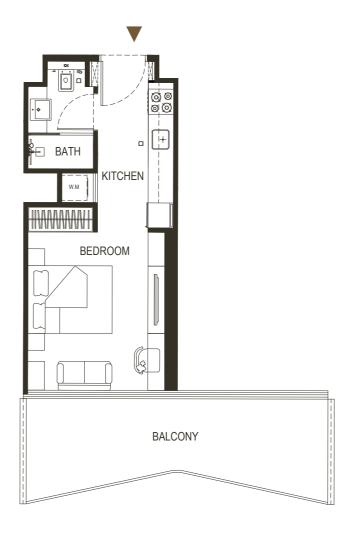

**STUDIO** 

TYPE - 1

TYPE - 2

| AREA            | SQ.M                 | SQ.FT                  |
|-----------------|----------------------|------------------------|
|                 |                      |                        |
| SUITE AREA      | 35.35 m <sup>2</sup> | 380 ft²                |
| BALCONY AREA    | 26.21 m <sup>2</sup> | 282.12 ft <sup>2</sup> |
| TOTAL UNIT AREA | 61.56 m <sup>2</sup> | 662.62 ft <sup>2</sup> |

| FLAT DESIGN COMPONENTS |       |  |
|------------------------|-------|--|
|                        |       |  |
| BATH                   | 4 m²  |  |
| STUDIO                 | 17 m² |  |
| LAUNDRY                | 1 m²  |  |
| KITCHEN                | 7 m²  |  |
|                        |       |  |

Disclaimer: 1. All stated dimensions and services whether in relation to the building, common areas or individual units are subject to

government and local authority approvals. Final dimensions and services will be stated in your sales and purchase agreement 2. All room dimensions are measured to structural elements and exclude wall finishes and construction tolerances. 3. All dimensions have been provided

by our consultant architects. 4. All materials, dimensions and drawings are approximate. Information is subject to change without notice. 5. Actual suite area may vary from the stated area. Drawings are not to scale. The Developer reserves the right to make any revisions whatsoever including for aesthetic purposes.