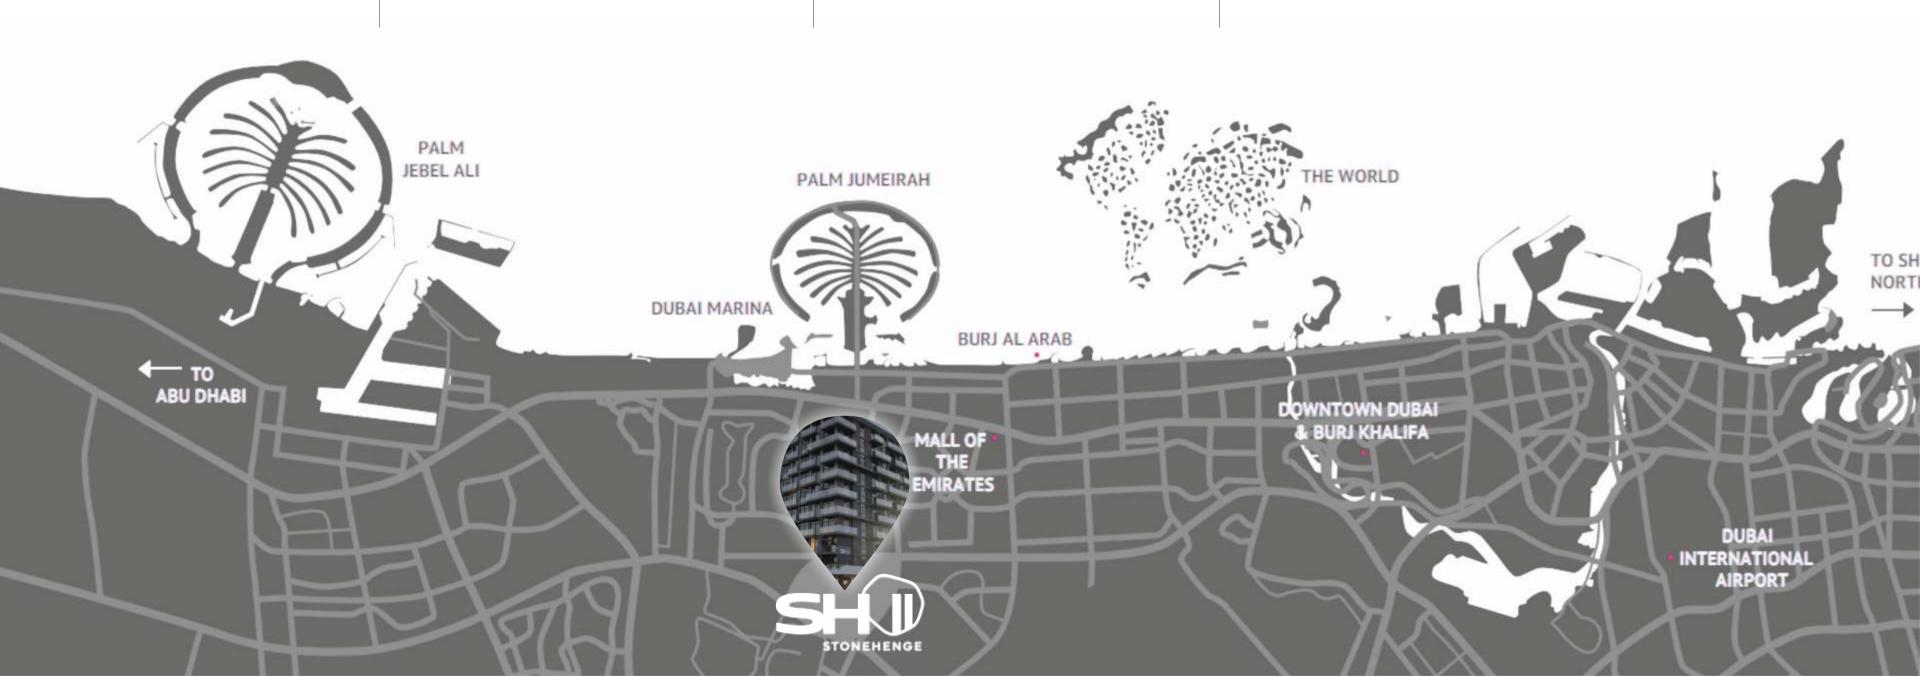

## NEARBY ARE AL KHAIL ROAD ANDMOHAMMED BIN ZAYED ROAD, WHICH LEAD TO VARIOUS POINTS IN DUBAI

**Circle Mall** 

2 Minutes

02

**Dubai Hills Mall** 

7 Minutes

03

**Dubai Marina** 

10 Minutes

 $\bigcirc$ 4

**Dubai International Airport** 

25 Minutes

**15 METERS** 

**REFRESHING COOLNESS** in summer

in winter

**INFINITY POOL** 