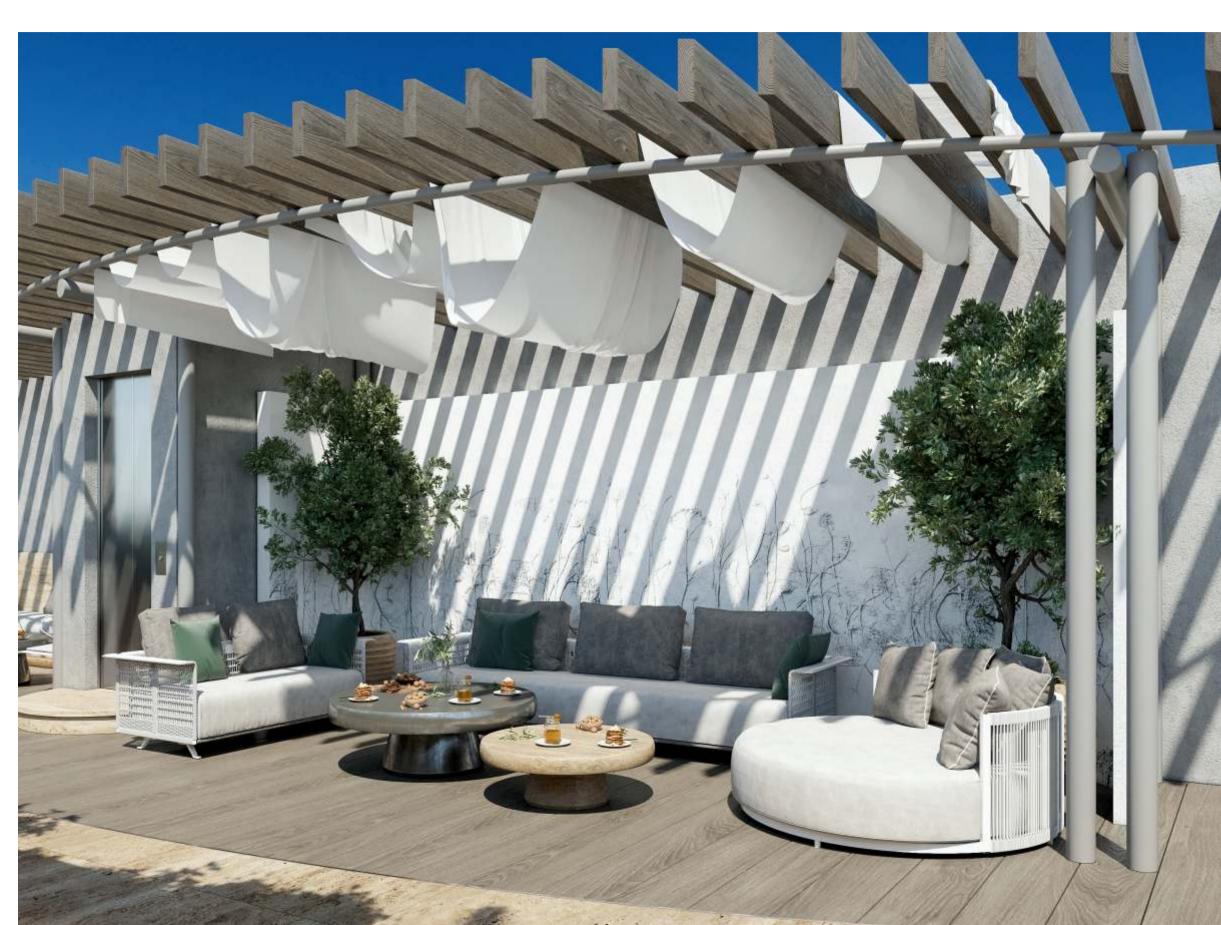

#### **BBQ**

A multifunctional barbecue area is located on the roof next to the infinity pool.

KITCHEN APPLIANCES Bosch™

oven microwave gas stove fridge dishwasher washing machine 02

**CLEAN AIR** 

There is air purification through filtration systems g4/f6 in apartments