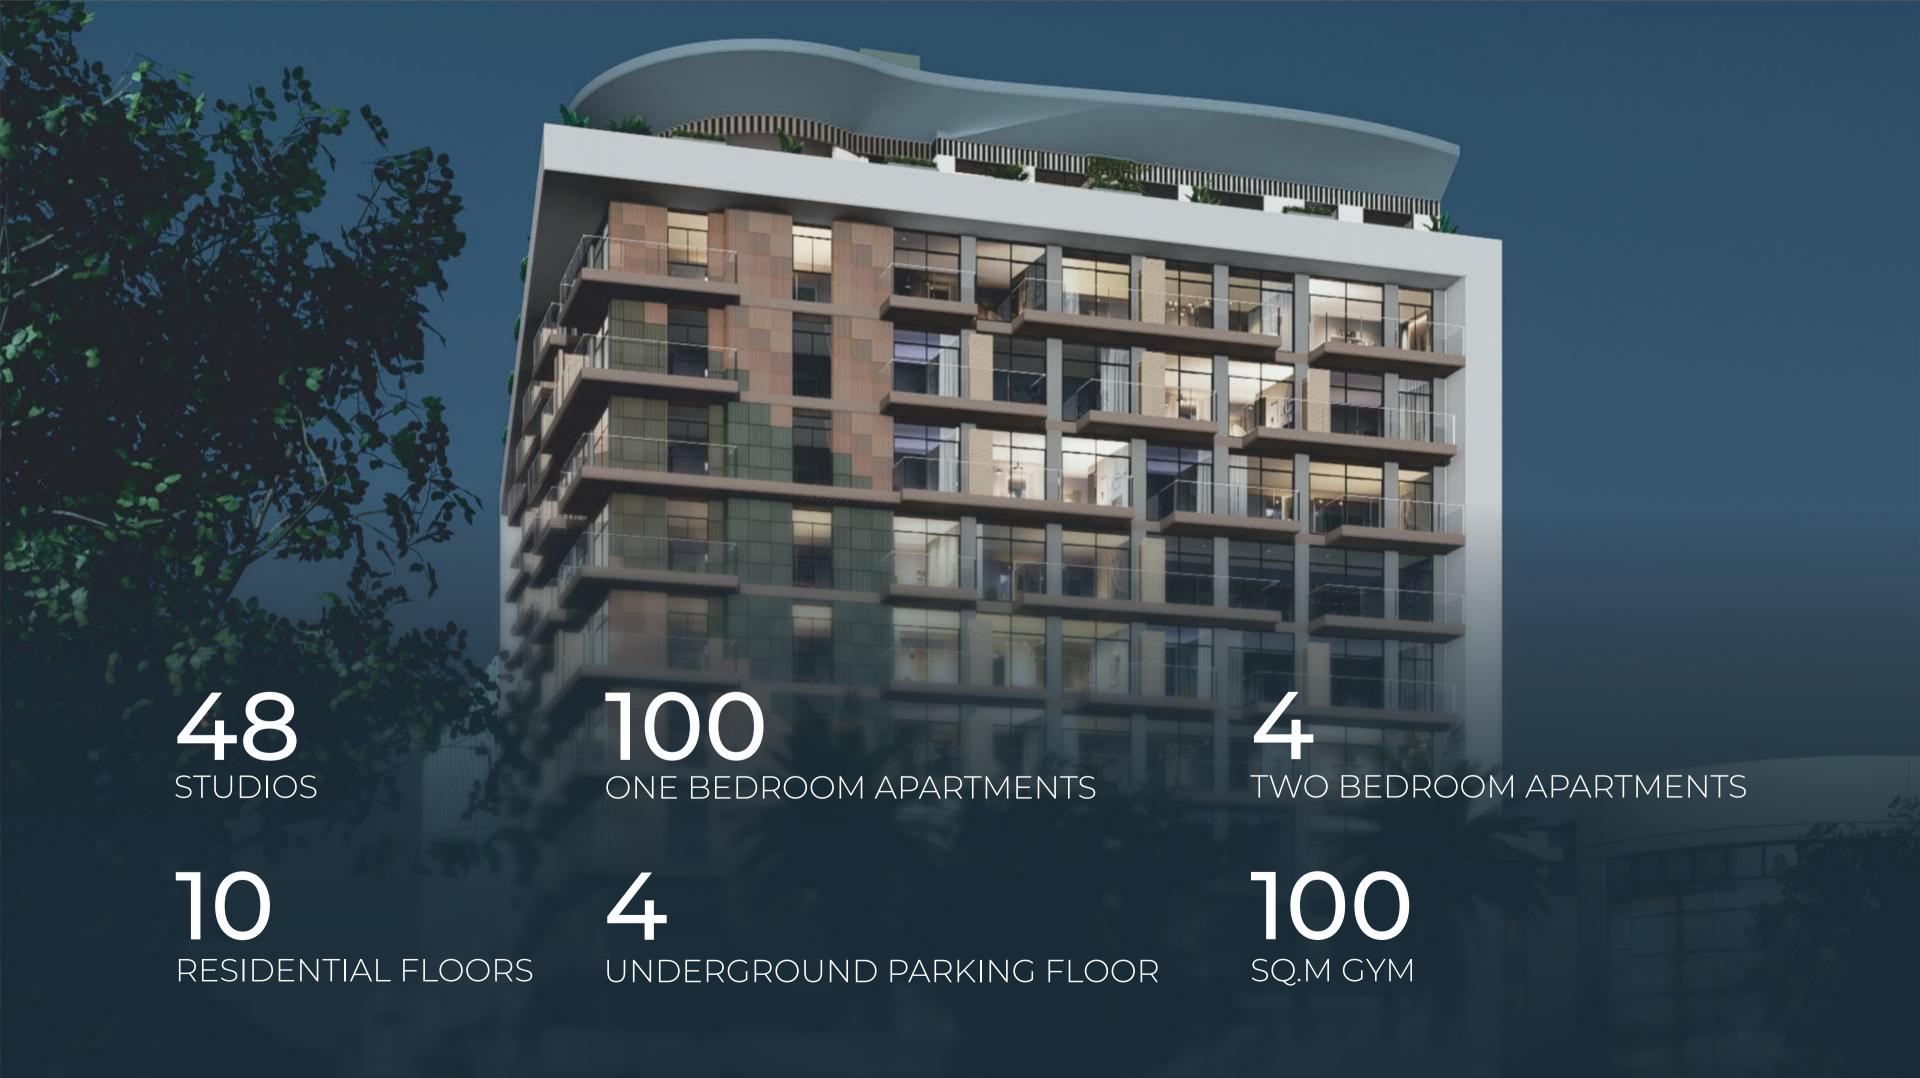

# DUBAI FEELS LIKE HOME





#### LOCATION

Jumeirah Village Circle in the heart ofnew Dubai

WITHIN WALKING DISTANCE

**KINDERGARTENS** 

PRESTIGIOUS EDUCATIONAL INSTITUTIONS

MEDICAL CENTERS

NEAR CIRCLE MALL

#### REMRAM PARK

FOR WALKING AND ACTIVE
OUTDOOR GAMES (EQUIPPED
WITH A PLAYGROUND AND SPECIAL LAWNS
FOR PETS)

## NEARBY ARE AL KHAIL ROAD ANDMOHAMMED BIN ZAYED ROAD, WHICH LEAD TO VARIOUS POINTS IN DUBAI

**Circle Mall** 

2 Minutes

02

**Dubai Hills Mall** 

7 Minutes

03

**Dubai Marina** 

10 Minutes

 $\bigcirc$ 4

**Dubai International Airport** 

25 Minutes





**15 METERS** 

**REFRESHING COOLNESS** in summer





in winter









**INFINITY POOL** 

overlooking the city



#### THE COURTYARD

As for the walking path with children, imagine colorful stepping stones leading to hidden corners filled with child-friendly wonders—with a tiny fairy garden or a playful sculpture.

The laughter of children blends with the melody of birds, making every stroll a magical adventure.



#### **FITNESS ROOM**

**100** sq.m.

technogym fitness equipment

**SAUNA** and hammam







A large fitness room with all equipment is available to all residents and their guests

## FEEL COMFORTABLE ALREADY AT THE ENTRANCE TO YOUR HOUSE



**STYLISH LOBBY**where a welcoming reception desk beckons



**3** lounge areas with upholstered sofas and armchairs



**3**high-s