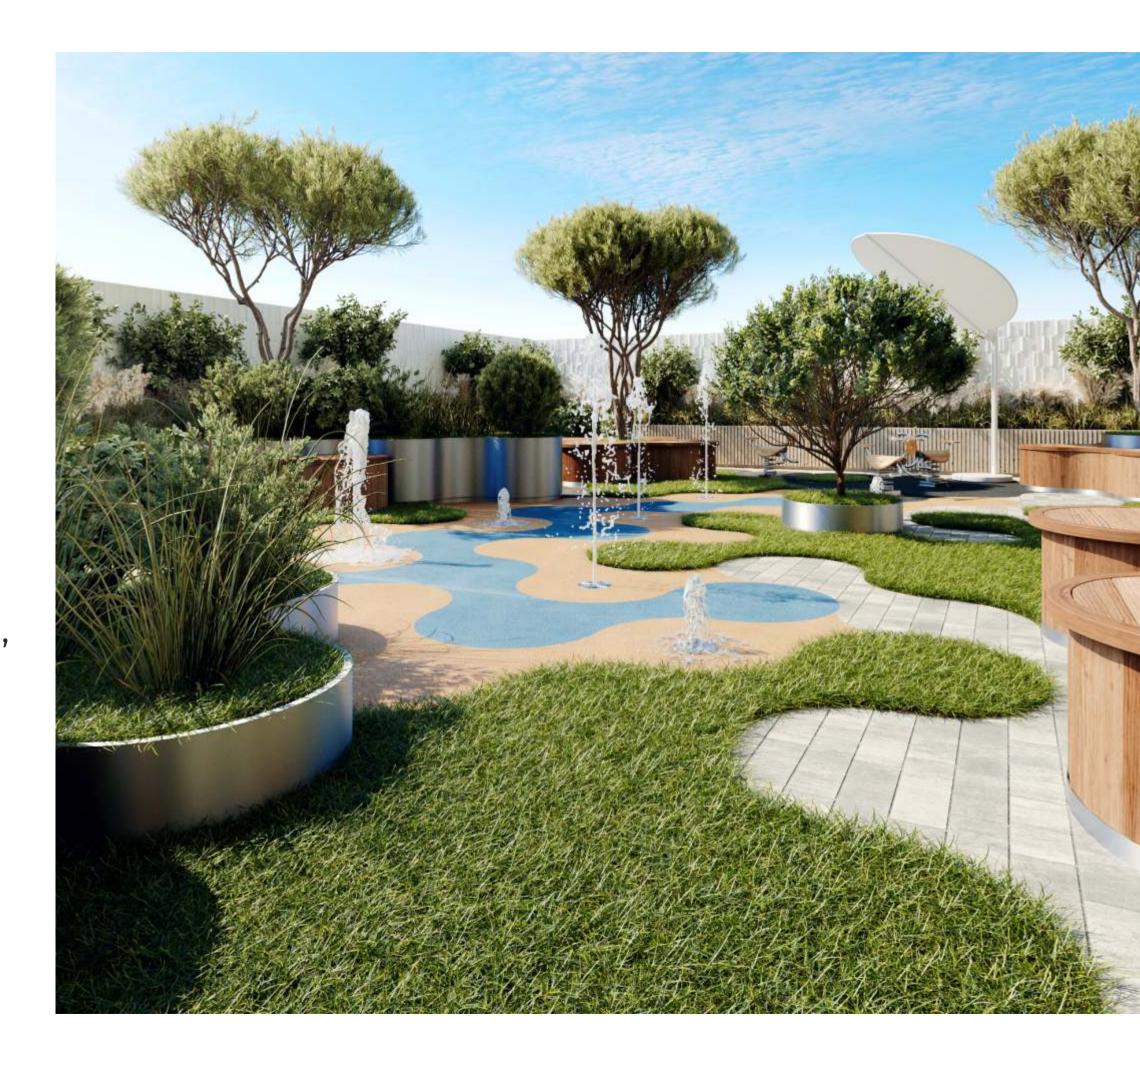

#### THE COURTYARD

As for the walking path with children, imagine colorful stepping stones leading to hidden corners filled with child-friendly wonders—with a tiny fairy garden or a playful sculpture.

The laughter of children blends with the melody of birds, making every stroll a magical adventure.