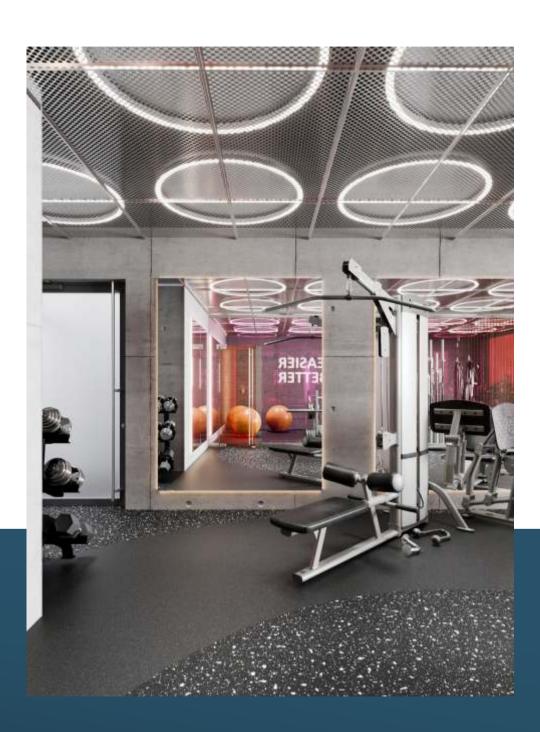

#### **FITNESS ROOM**

**100** sq.m.

technogym fitness equipment

**SAUNA** and hammam

A large fitness room with all equipment is available to all residents and their guests