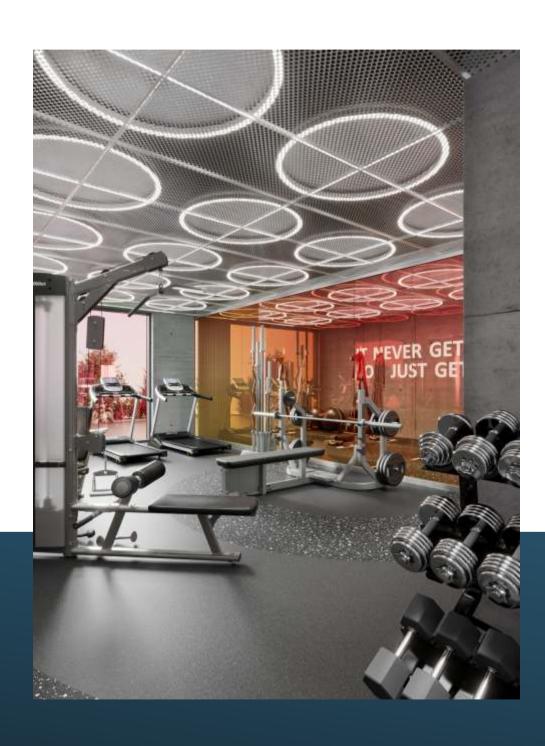

#### **FITNESS ROOM**

**100** sq.m.

technogym fitness equipment

**SAUNA** and hammam

A large fitness room with all equipment is available to all residents and their guests