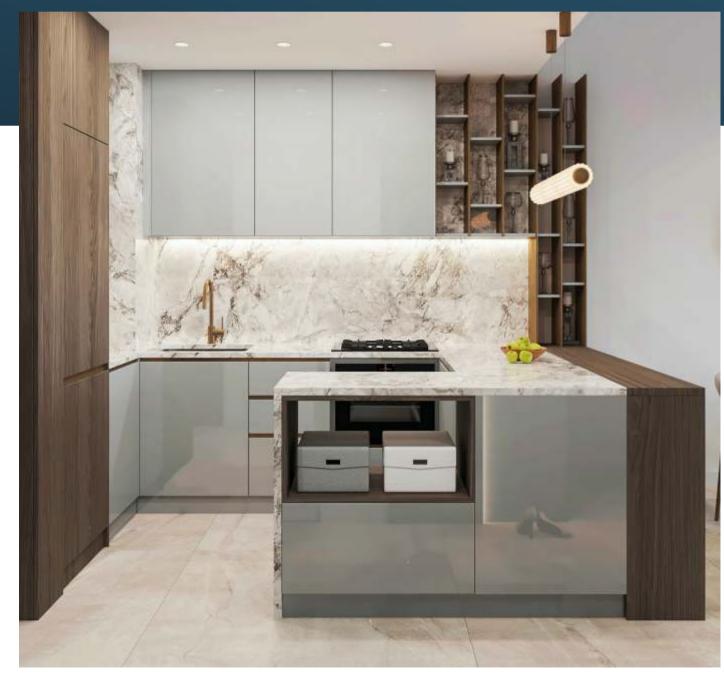

rge fitness room with all equipment is available to all residents and their guests

## FEEL COMFORTABLE ALREADY AT THE ENTRANCE TO YOUR HOUSE



**STYLISH LOBBY**where a welcoming reception desk beckons



**3** lounge areas with upholstered sofas and armchairs



**3**high-speed elevators
Kone or Schindler

#### **CINEMA**

You can spend cozy evenings outside, in the fresh air, with your family and children watching their favorite movies



#### **BBQ**

A multifunctional barbecue area is located on the roof next to the infinity pool.



KITCHEN APPLIANCES Bosch™

oven microwave gas stove fridge dishwasher washing machine 02

**CLEAN AIR** 

There is air purification through filtration systems g4/f6 in apartments

03

**COLD WATER** 

The water in the tap is cooled by a cooling system





#### HALL AND WARDROBE





#### KITCHEN AND LIVING ROOM







#### **BEDROOM**







#### **BATHROOM**







08

#### **PRIVATE TERRACE**

In each two-room apartment on the 10th floor, you will find a magnificent view and access to your private terrace - it sounds like the perfect combination of tranquility and city life.

A silent hydraulic elevator will take you to the terrace directly from the apartments.





+971 43 102302

Affiliate managers



Alevtina Kapustina



Svetlana Guseva

### Office

Housebook Real Estate LCC,

Dubai Marina, office 2502-01, Dubai, UAE

Company license: 1128098

ae.housebook.deals

partner@housebook.ae