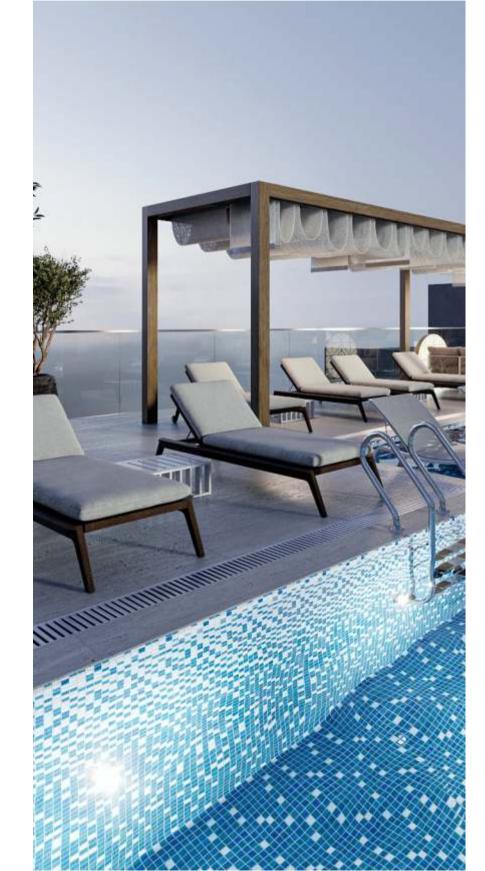

10 Minutes

 $\bigcirc$ 4

**Dubai International Airport** 

25 Minutes

**15 METERS** 

**REFRESHING COOLNESS** in summer

in winter

**INFINITY POOL** 

overlooking the city

#### **BBQ**

A multifunctional barbecue area is located on the roof next to the infinity pool.

KITCHEN APPLIANCES Bosch™

oven microwave gas stove fridge dishwasher washing machine 02

**CLEAN AIR** 

There is air purification through filtration systems g4/f6 in apartments