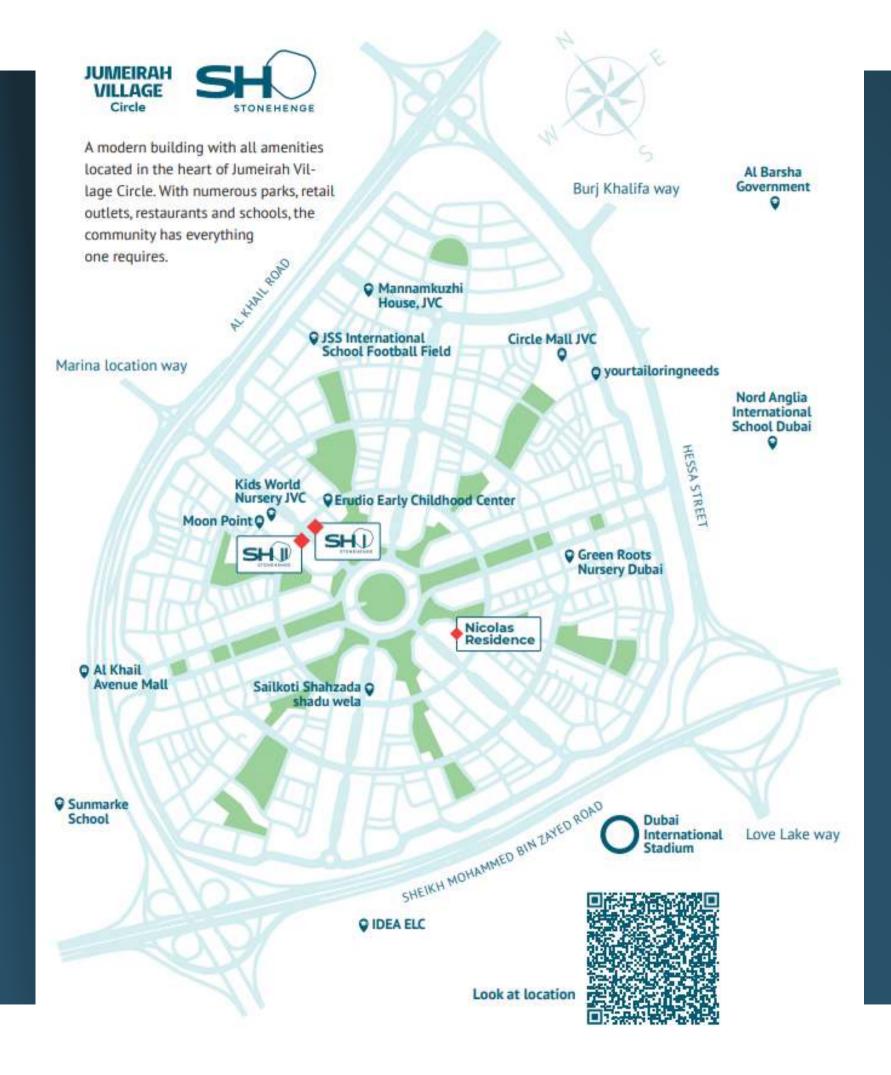

#### LOCATION

Jumeirah Village Circle in the heart ofnew Dubai

WITHIN WALKING DISTANCE

**KINDERGARTENS** 

PRESTIGIOUS EDUCATIONAL INSTITUTIONS

MEDICAL CENTERS

NEAR CIRCLE MALL

#### REMRAM PARK

FOR WALKING AND ACTIVE
OUTDOOR GAMES (EQUIPPED
WITH A PLAYGROUND AND SPECIAL LAWNS
FOR PETS)

## NEARBY ARE AL KHAIL ROAD ANDMOHAMMED BIN ZAYED ROAD, WHICH LEAD TO VARIOUS POINTS IN DUBAI

**Circle Mall** 

2 Minutes

02

**Dubai Hills Mall** 

7 Minutes

03

**Dubai Marina** 

10 Minutes

 $\bigcirc$ 4

**Dubai International Airport** 

25 Minutes

**15 METERS** 

**REFRESHING COOLNESS** in summer

in winter

**INFINITY POOL** 