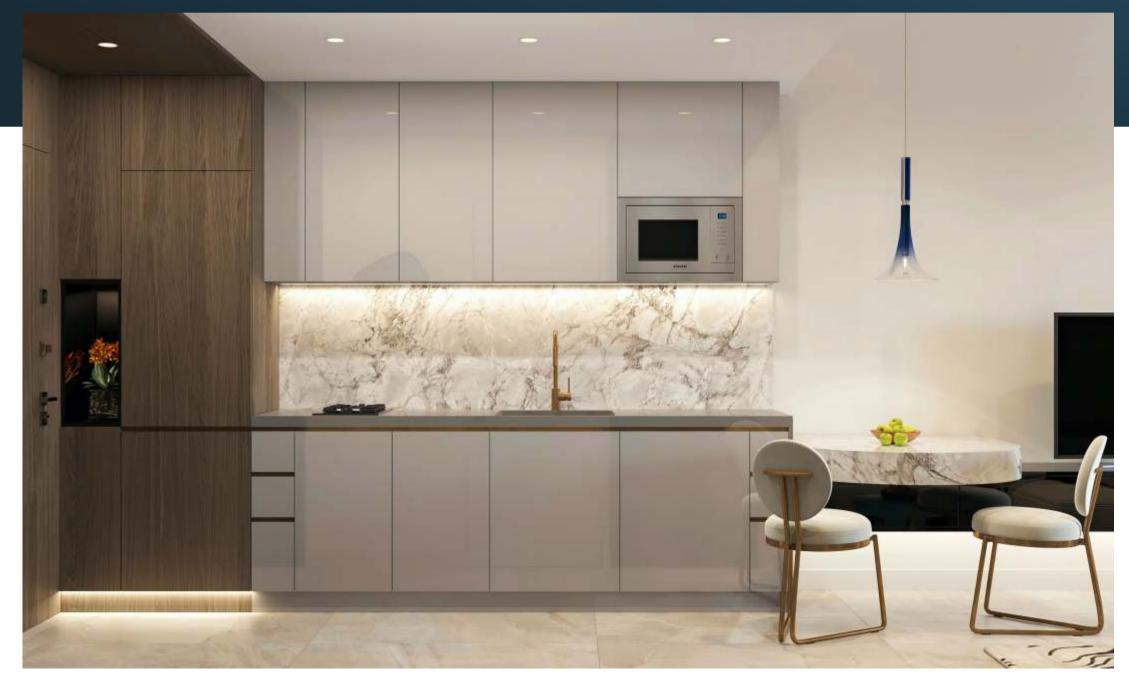

large fitness room with all equipment is available to all residents and their guests

## FEEL COMFORTABLE ALREADY AT THE ENTRANCE TO YOUR HOUSE



**STYLISH LOBBY**where a welcoming reception desk beckons



**3** lounge areas with upholstered sofas and armchairs



**3**high-speed elevators
Kone or Schindler

#### **CINEMA**

You can spend cozy evenings outside, in the fresh air, with your family and children watching their favorite movies



#### **BBQ**

A multifunctional barbecue area is located on the roof next to the infinity pool.



KITCHEN APPLIANCES Bosch™

oven microwave gas stove fridge dishwasher washing machine 02

**CLEAN AIR** 

There is air purification through filtration systems g4/f6 in apartments

03

**COLD WATER** 

The water in the tap is cooled by a cooling system





#### HALL AND WARDROBE





#### KITCHEN AND LIVING ROOM







#### **BEDROOM**







#### **BATHROOM**







08

#### **PRIVATE TERRACE**

In each two-room apartment on the 10th floor, you will find a magnificent view and access to your private terrace - it sounds like the perfect combination of tranquility and city life.

A silent hydraulic elevator will take you to the terrace directly from the apartments.





+971 43 102302

Affiliate managers



Alevtina Kapustina



Svetlana Guseva

### Office

Housebook Real Estate LCC,

Dubai Marina, office 2502-01, Dubai, UAE

Company license: 1128098

ae.housebook.deals

partner@housebook.ae