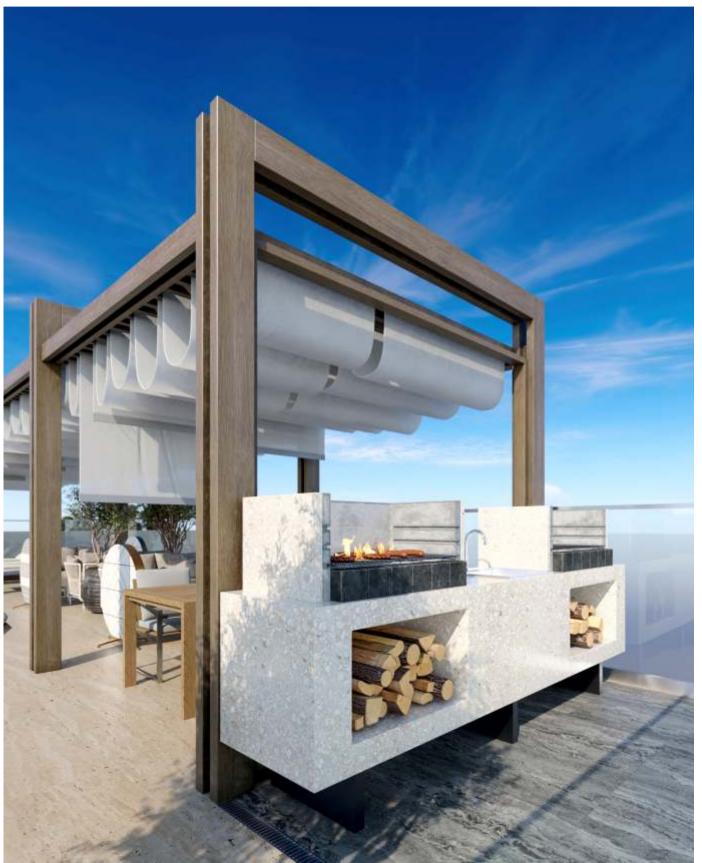

#### **BBQ**

A multifunctional barbecue area is located on the roof next to the infinity pool.

KITCHEN APPLIANCES Bosch™

oven microwave gas stove fridge dishwasher washing machine 02

**CLEAN AIR** 

There is air purification through filtration systems g4/f6 in apartments