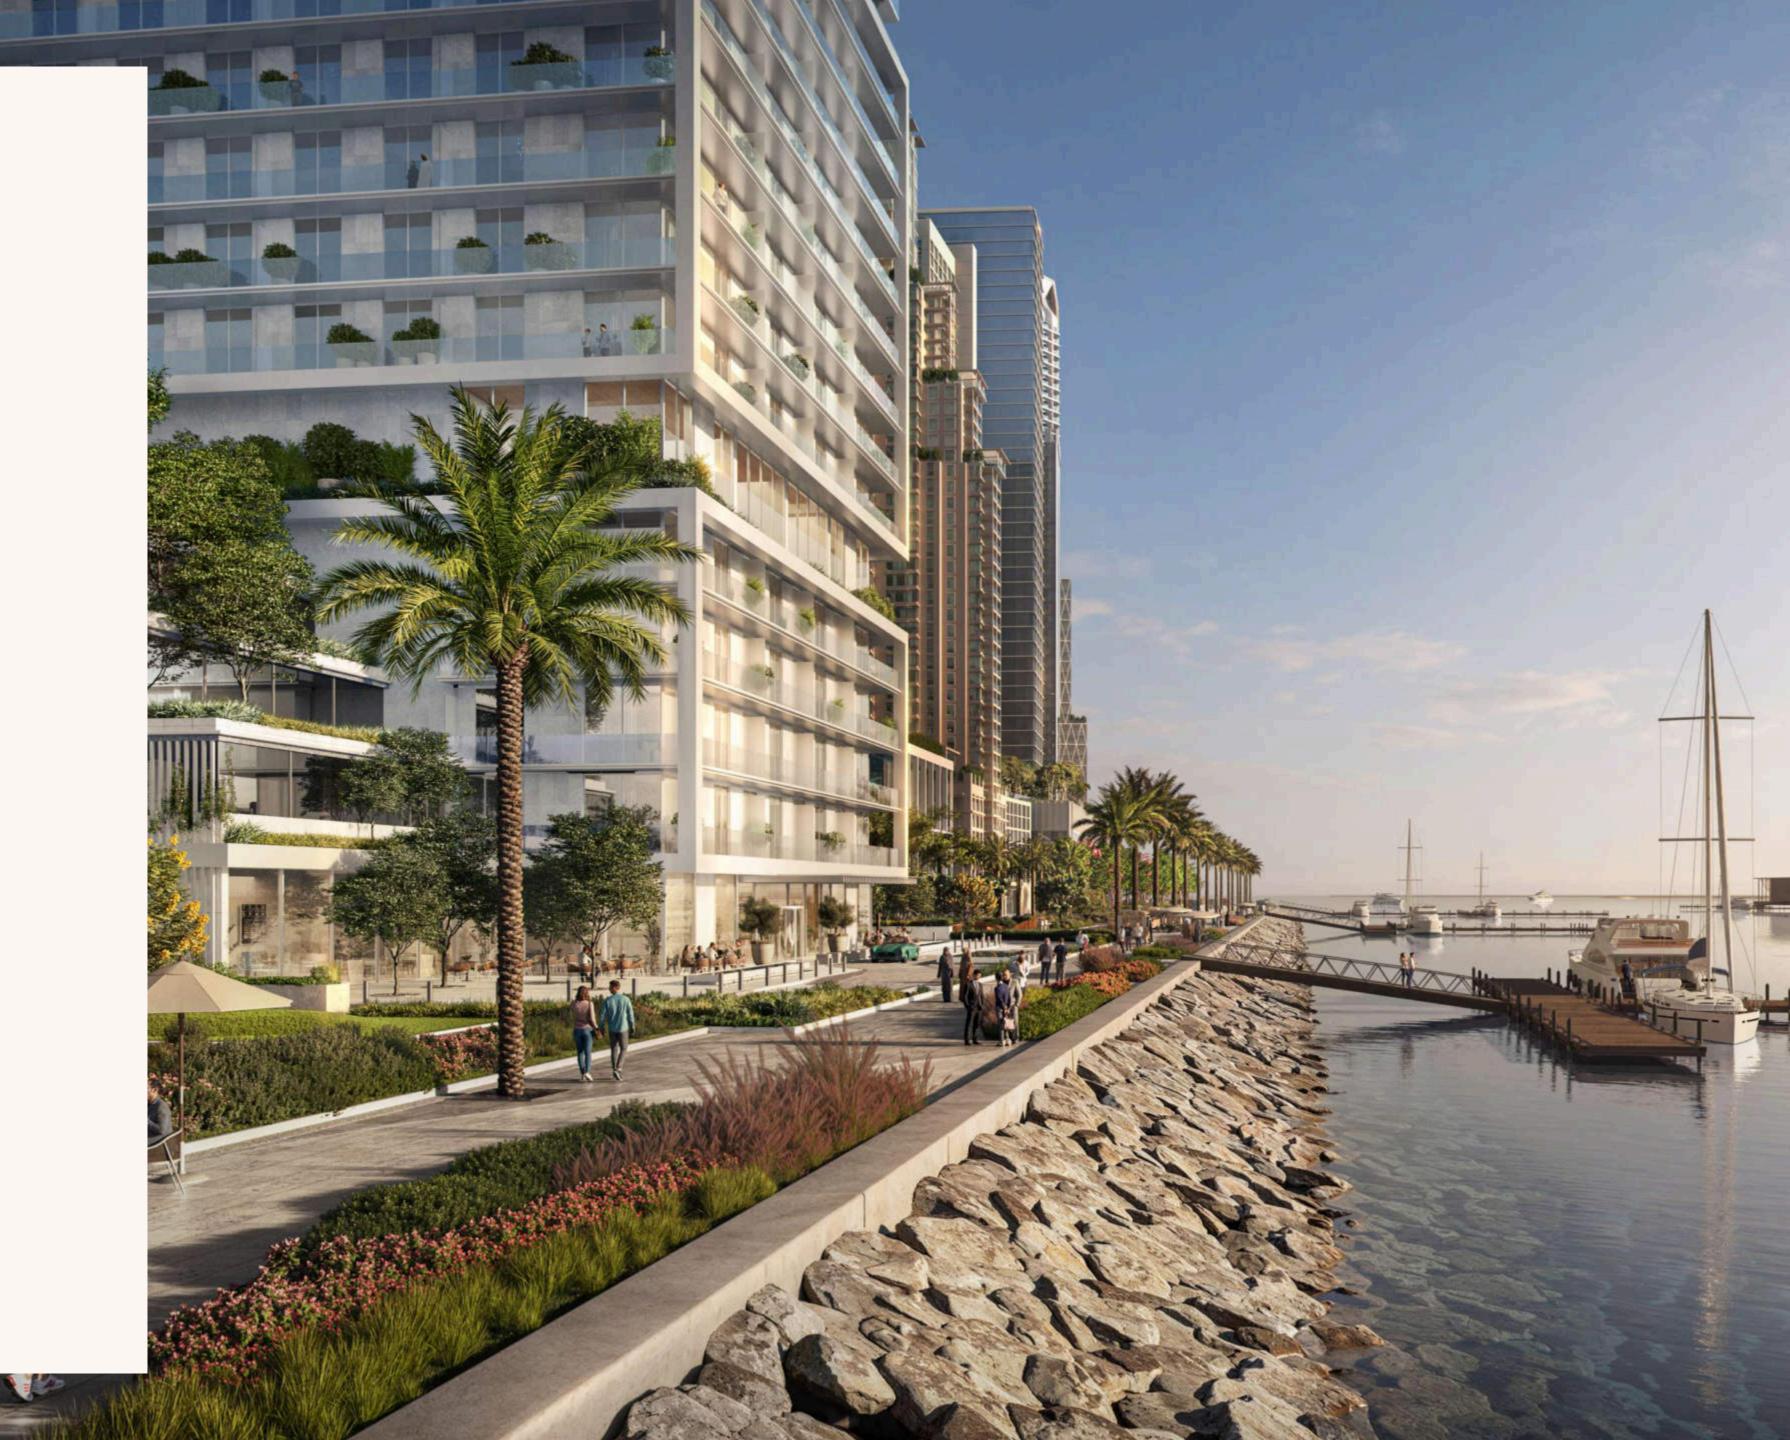

### OVERLOOKING THE PAST AND FUTURE FROM THE PERFECT Present.

SARIA is nestled between two great legacies. On one side, across the Dubai Creek, lie heritage sites and monuments celebrating the city's rich lineage - while on the other side, stand the definitive landmarks of a global metropolis. Harmonising timeless heritage with cosmopolitan ambition, this prime waterfront location is the city's newest sailing and super-yacht destination.

# MASTERFULLY DESIGNED FOR EXCEPTIONAL SEASIDE Living.

From its unique footprint, which extends to the edge of the Marina promenade, to the enigmatic open-air crown atop, this exceptional waterfront property stands as a 38-storey testament to inspired architecture.

The tower is carefully crafted to offer sweeping views from every side, every floor and every residence, featuring 3.1-metre high floor-to-ceiling windows and wraparound balconies.

No matter where you stand, the breathtaking vistas of the tranquil sea, the stunning Marina, the Burj, or the iconic Dubai city skyline are guaranteed to enchant your senses.