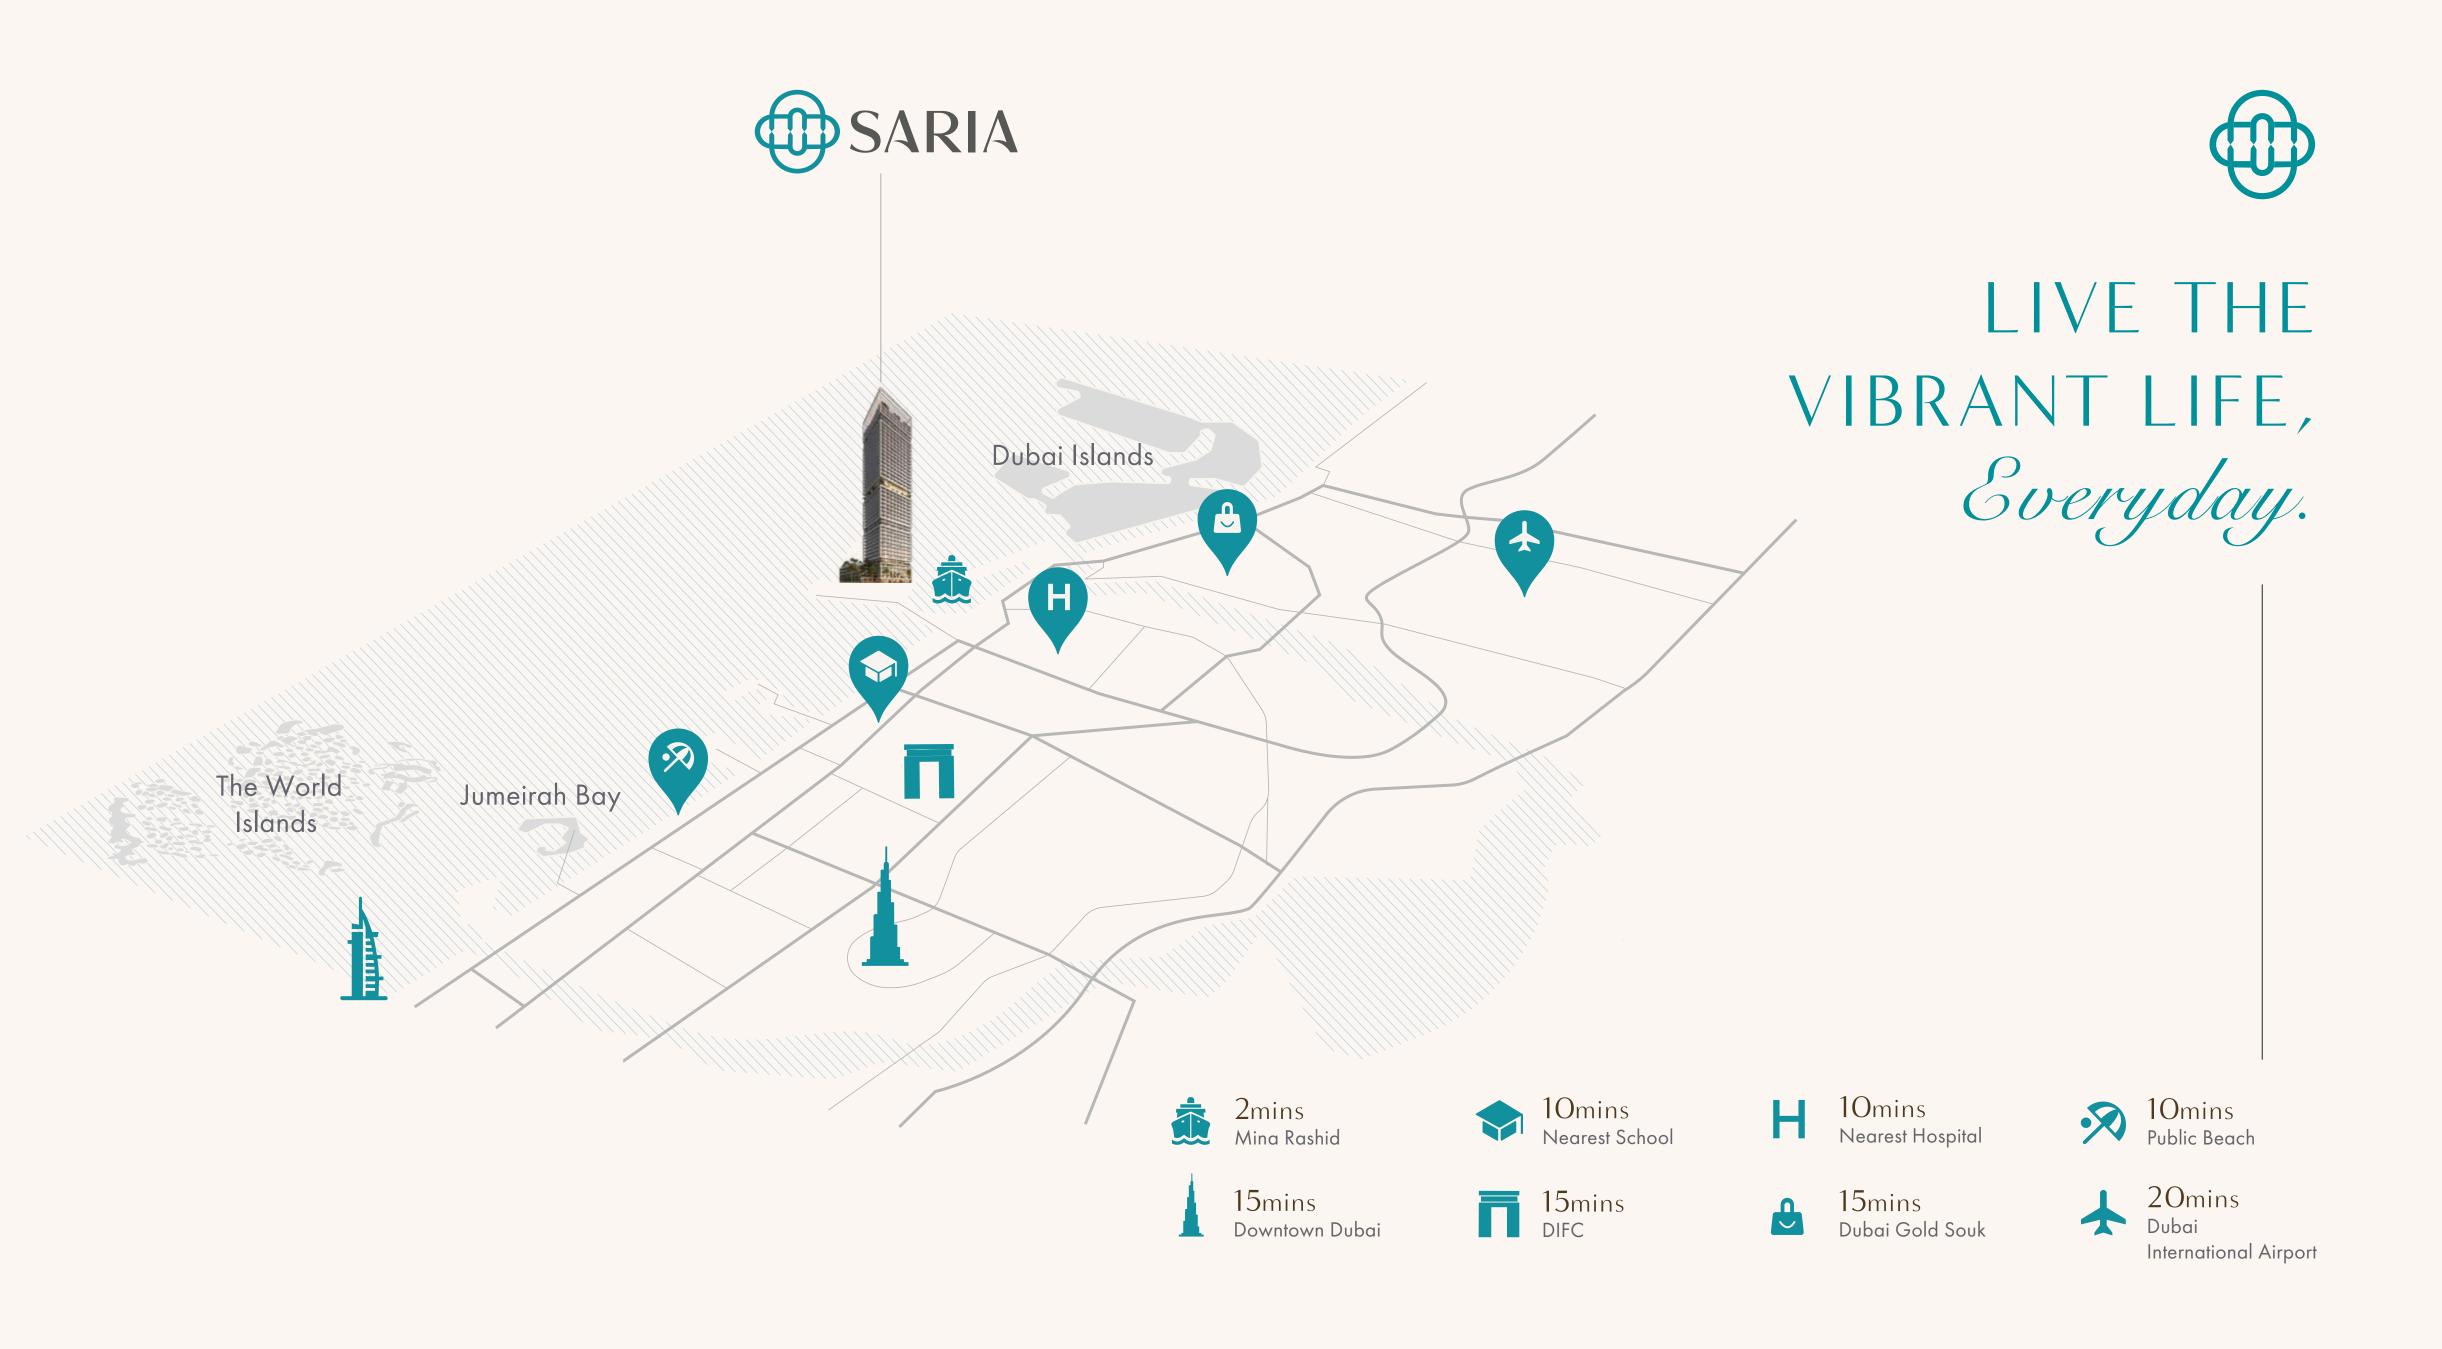

Welcome to SARIA, the new signature address located on the Jumeirah coastline.

Step into a distinctive waterfront lifestyle at the city's newest sailing and super-yacht destination, Dubai Maritime City. Discover your urban sanctuary with a tropical resort-inspired ambience, nestled right on the water's edge.

With majestic views, the calming sea, and unparalleled amenities, this is where marina living ascends to a whole new level.

### OVERLOOKING THE PAST AND FUTURE FROM THE PERFECT Present.

SARIA is nestled between two great legacies. On one side, across the Dubai Creek, lie heritage sites and monuments celebrating the city's rich lineage - while on the other side, stand the definitive landmarks of a global metropolis. Harmonising timeless heritage with cosmopolitan ambition, this prime waterfront location is the city's newest sailing and super-yacht destination.