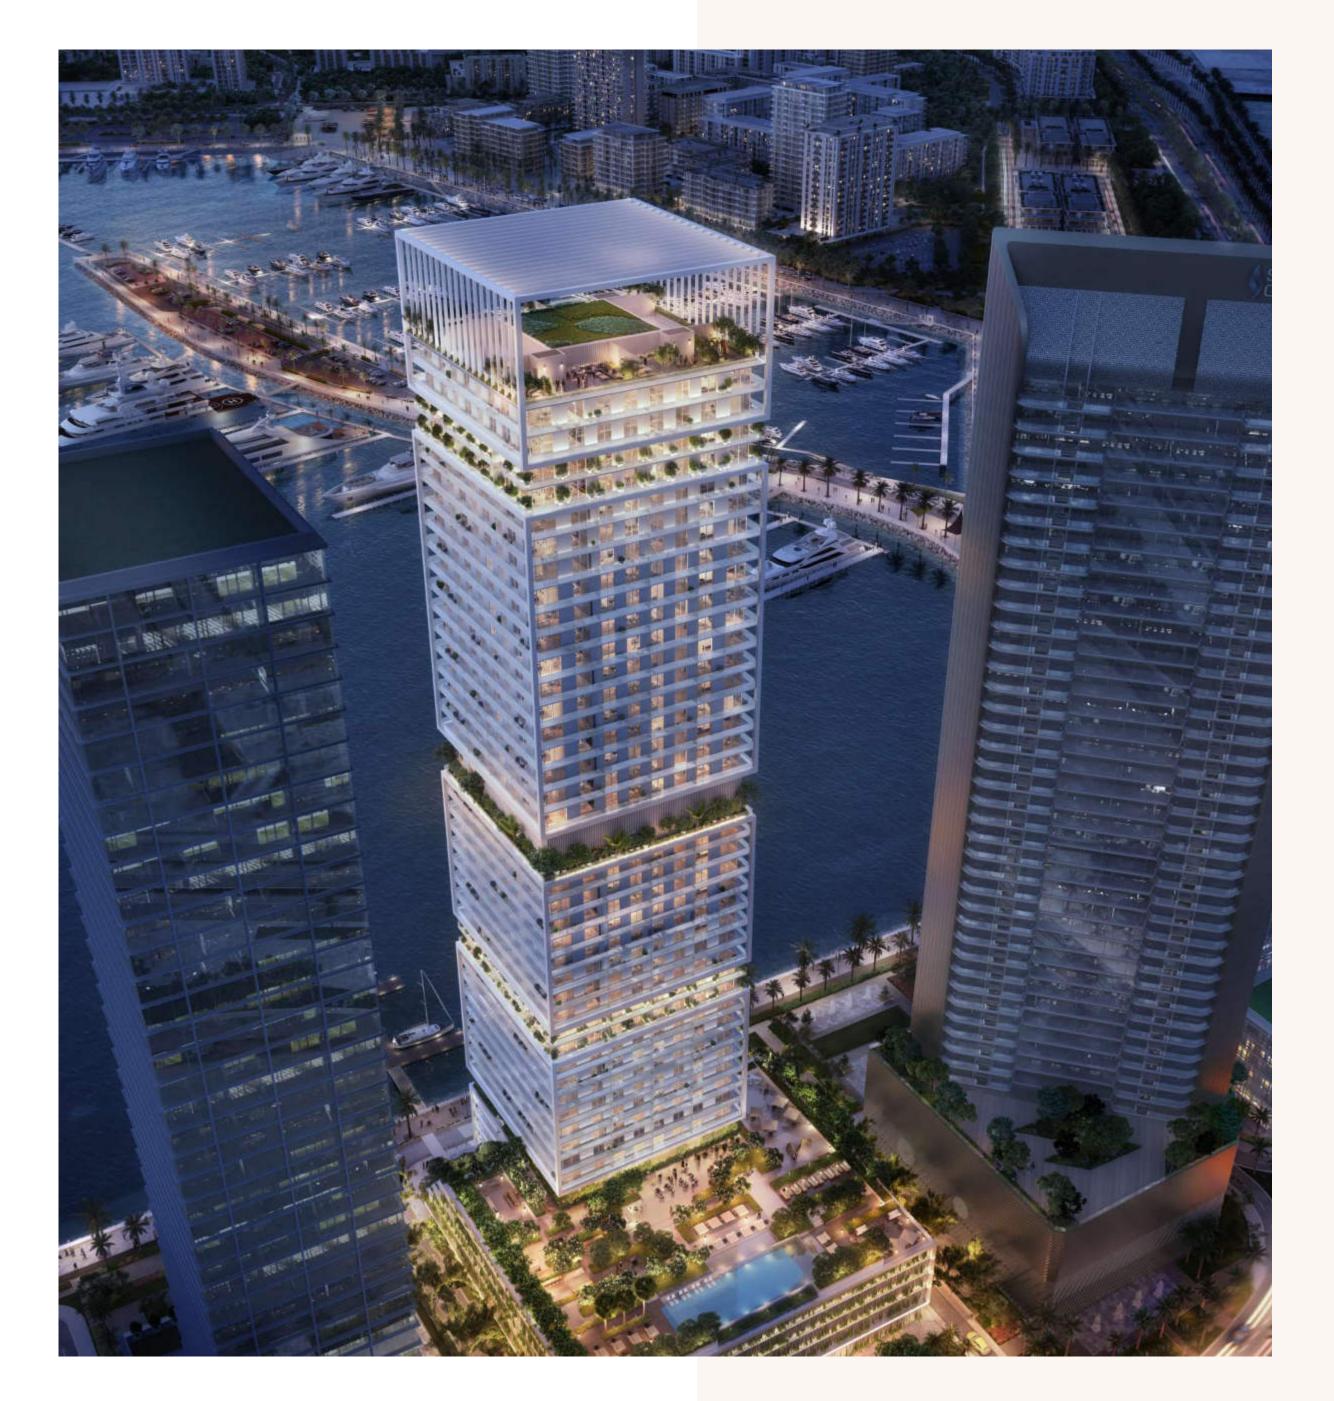

# MASTERFULLY DESIGNED FOR EXCEPTIONAL SEASIDE Living.

From its unique footprint, which extends to the edge of the Marina promenade, to the enigmatic open-air crown atop, this exceptional waterfront property stands as a 38-storey testament to inspired architecture.

The tower is carefully crafted to offer sweeping views from every side, every floor and every residence, featuring 3.1-metre high floor-to-ceiling windows and wraparound balconies.

No matter where you stand, the breathtaking vistas of the tranquil sea, the stunning Marina, the Burj, or the iconic Dubai city skyline are guaranteed to enchant your senses.