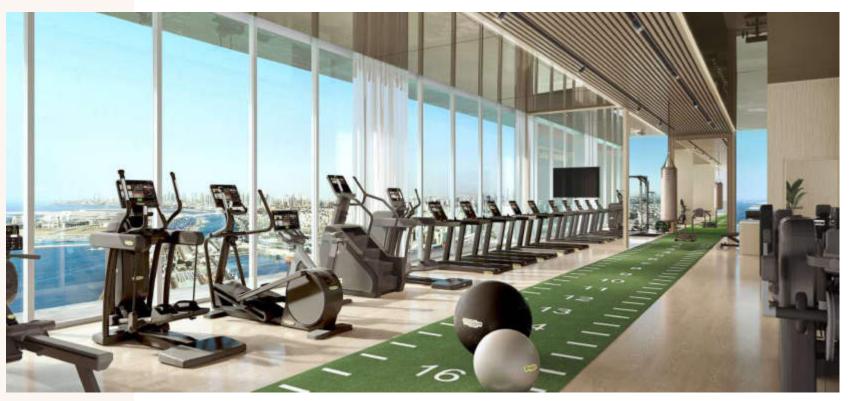

## AN ENERGISED LIFESTYLE, Everyday.

Feel the vitality of an energised lifestyle every day at SARIA. Begin your morning with invigorating laps of the podium-level swimming pool, followed by a workout in the 3,280-sqft state-of-the-art gymnasium. Afterwards, unwind at the mid-tower spa with a refreshing steam, sauna or ice bath.

For a different start to your day, try yoga in a scenic setting, a brisk walk in the bracing sea, or turn up the calorie-burn at the nearby ergonomic 5-km running track, 7-km cycling trail, and padel courts – perfect for a quick game with your partner.

Whichever activity you choose, prepare to meet the better, fitter and happier version of yourself here at SARIA.