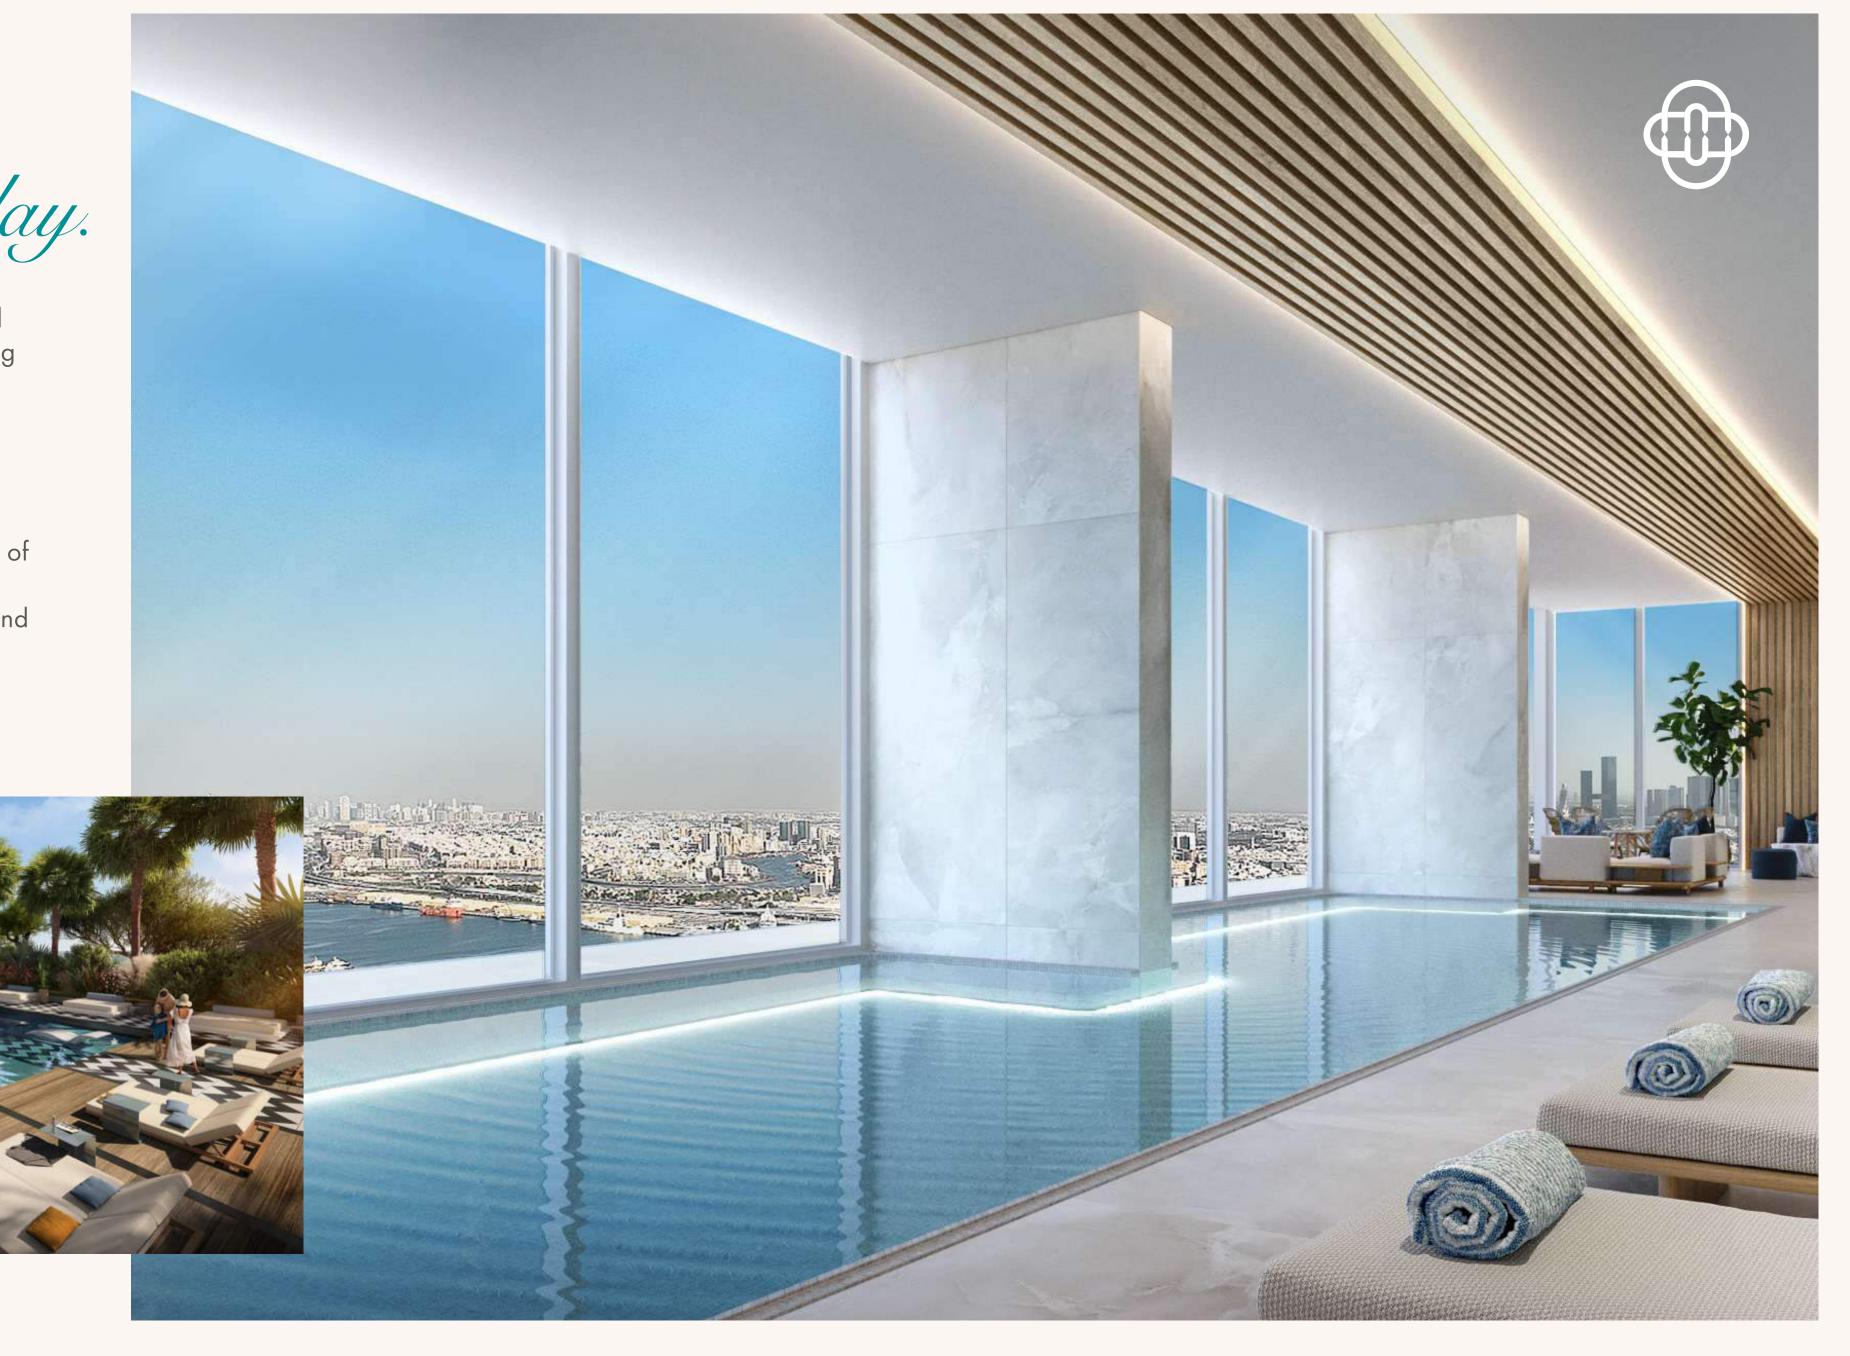

A meticulously curated selection of world-class facilities and amenities await you at this urban retreat.

Whether it is the state-of-the-art gymnasium, the infinity swimming pool, the spa and sauna, or the cinema room, SARIA offers countless experiences for the body and mind to unwind and the spirit to recharge.

## PANORAMIC VISTAS, Everyday.

Live life in an ever-changing masterpiece painted by nature's brush — from the blue heavens framing the gleaming skyline of the city to the crimson tropical sunsets and turquoise sea setting a picturesque backdrop for the Marina.

Listen to the gentle murmur of the waves and sea breeze as you soak in the serenity and splendour of the scene by the infinity pool on the podium. Or enjoy the quiet, panoramic vistas of the Marina and calm waterfront from the vantage of the indoor pool.