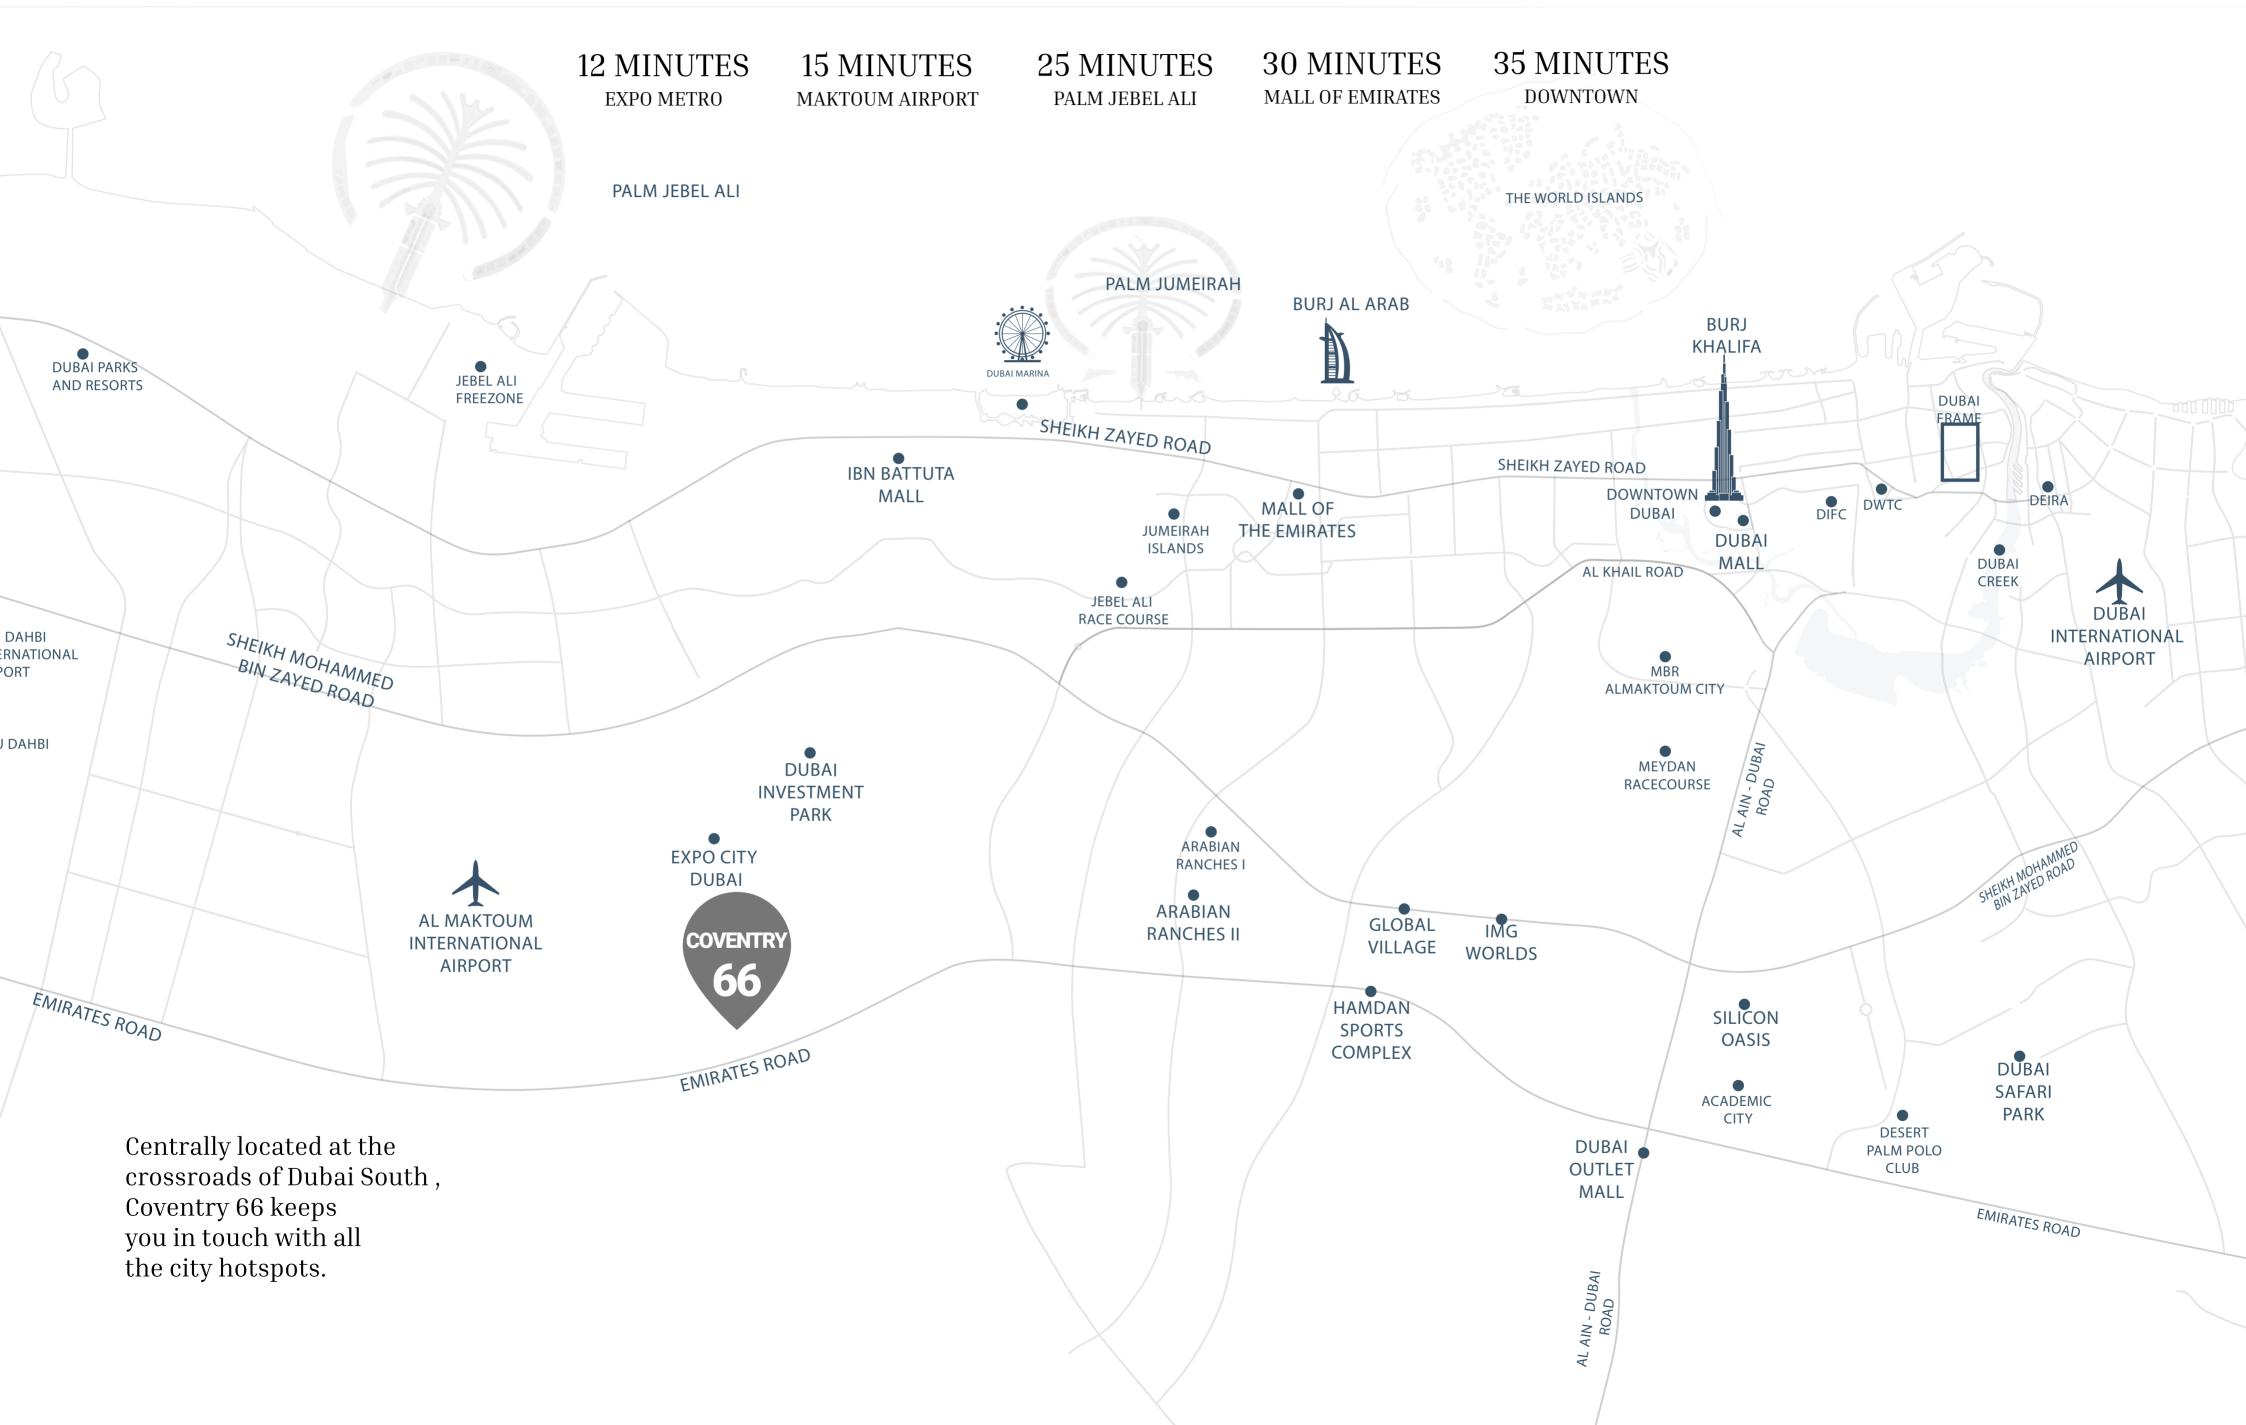

#### WHERE CONNECTIONS TAKE FLIGHT

Perfectly positioned near Expo City Dubai, the visionary legacy of Expo 2020, this community offers seamless access to Al Maktoum International Airport and Dubai's key attractions. Enjoy unparalleled connectivity to business hubs and leisure destinations via the nearby boulevard and major highways, making every journey effortless.

#### PERFECTLY LOCATED